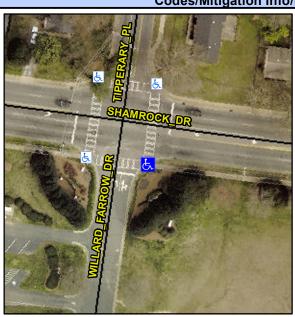

## **Access Compliance Report Public Rights-of-Way** (Curb Ramps)

Intersection ID: 11567 Main Street: SHAMROCK DR **Cross Street: TIPPERARY\_PL** Location: SE ADA ID: 2C1475584359 Ramp Type: PerpDiag Initial Pass/Fail: Fail **Overall Compliance: No Severity Score:** 22.5

**Codes/Mitigation Info/Possible Solution** 

Street 1 Name Stop Condition-Street 2 Street 2 Name Stop Condition-Street 1

SHAMROCK DR Signal WILLARD FARROW DR Signal

Possible Solutions: Remove & Replace Curb Ramp With Two New Directional Ramps or Equivalent. Surveyor Notes: N/A PROW/ADA: Not Found, R304.5.1, R304.2.2, R304.5.3