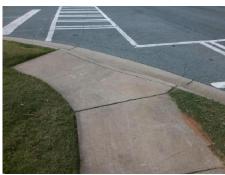

## **Access Compliance Report Public Rights-of-Way** (Curb Ramps)

Intersection ID: 11567 Main Street: SHAMROCK DR **Cross Street: TIPPERARY\_PL** Location: SE ADA ID: 2C1475584359 Ramp Type: PerpDiag Initial Pass/Fail: Fail **Overall Compliance: No Severity Score:** 22.5

**Codes/Mitigation Info/Possible Solution** 

Street 1 Name Stop Condition-Street 2 Street 2 Name Stop Condition-Street 1

SHAMROCK DR Signal WILLARD FARROW DR Signal

Possible Solutions: Remove & Replace Curb Ramp With Two New Directional Ramps or Equivalent. Surveyor Notes: N/A PROW/ADA: Not Found, R304.5.1, R304.2.2, R304.5.3

Total Cost: 3200.00

| Field Measurements/Component Compliance |        |                       |       |        |                        |                         |       |
|-----------------------------------------|--------|-----------------------|-------|--------|------------------------|-------------------------|-------|
|                                         | Compli | ance Description      | Data  | Compli | Compliance Description |                         | Data  |
|                                         | N/A    | Ramp Length (in)      | 57.5  | No     | Ramp                   | Slope (%)               | 8.6   |
|                                         | No     | Ramp Width (in)       | 36.0  | No     | Ramp                   | XSlope (%)              | 2.3   |
|                                         | N/A    | Flare Type LT         | N/A   | N/A    | Flare                  | Type RT                 | N/A   |
|                                         | N/A    | Flare Slope LT (%)    | N/A   | N/A    | Flare                  | Slope RT (%)            | N/A   |
|                                         | N/A    | Flare Traversable LT? | N/A   | N/A    | Flare                  | Traversable RT?         | N/A   |
|                                         | N/A    | Landing Length (in)   | N/A   | N/A    | DWS                    | Provided?               | N/A   |
|                                         | N/A    | Landing Width (in)    | N/A   | N/A    | DWS                    | Contrast?               | N/A   |
|                                         | N/A    | Landing Slope (%)     | N/A   | N/A    | DWS                    | Length (in)             | N/A   |
|                                         | N/A    | Landing X Slope (%)   | N/A   | N/A    | DWS                    | Full Width?             | N/A   |
|                                         | N/A    | Landing Curb? (Y/N)   | N/A   | N/A    | DWS                    | Offset (in)             | N/A   |
|                                         | N/A    | Shared Landing?       | N/A   |        |                        |                         |       |
|                                         | N/A    | Gutter Ponding?       | N/A   | N/A    | Gutte                  | r Slope (%)             | N/A   |
|                                         | N/A    | Gutter Lip Ht (in)    | N/A   | N/A    | Gutte                  | er X Slope (%)          | N/A   |
|                                         | N/A    | Painted X Walk1?      | Yes   | N/A    | Paint                  | ed X Walk2?             | Yes   |
|                                         |        | X Walk 1 Direction    | To N  |        | X Wa                   | lk 2 Direction          | To W  |
|                                         | N/A    | X Walk 1 Width (in)   | 102.0 | N/A    | X Wa                   | lk 2 Width (in)         | 104.5 |
|                                         |        | X Walk 1 Slope (%)    | 0.6   |        | X Wa                   | lk 2 Slope (%)          | 3.0   |
|                                         |        | X Walk 1 X Slope (%)  | 0.0   |        | X Wa                   | lk 2 X Slope (%)        | 2.5   |
|                                         | N/A    | Ramp inside XWalk1?   | Yes   | N/A    | Ram                    | inside XWalk2?          | Yes   |
|                                         |        | Road Slope (%)        | 1.5   | N/A    | Clear                  | Space?                  | N/A   |
|                                         |        | Road X Slope (%)      | 0.3   | N/A    | Clear                  | Space to XWalk (in)     | N/A   |
|                                         | N/A    | Any Obstructions?     | N/A   | N/A    | Storn                  | n Grate/Utility Hazard? | N/A   |
|                                         |        | Obstruction Type      |       |        | Storn                  | n Grate/Utility Type    |       |
|                                         |        |                       | N/A   |        |                        |                         | N/A   |
|                                         |        |                       |       | Yes    | Surfa                  | ce Condition? (G/P)     | Good  |
|                                         |        |                       |       |        |                        |                         |       |