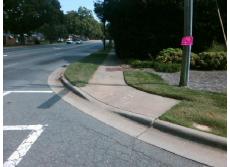

## **Access Compliance Report Public Rights-of-Way** (Curb Ramps)

Intersection ID: 11567 Main Street: SHAMROCK DR **Cross Street: TIPPERARY\_PL** Location: SE ADA ID: 2C1475584359 Ramp Type: PerpDiag Initial Pass/Fail: Fail **Overall Compliance: No Severity Score:** 22.5

**Codes/Mitigation Info/Possible Solution** 

Street 1 Name Stop Condition-Street 2 Street 2 Name Stop Condition-Street 1

SHAMROCK DR Signal WILLARD FARROW DR Signal

Possible Solutions: Remove & Replace Curb Ramp With Two New Directional Ramps or Equivalent. Surveyor Notes: N/A PROW/ADA: Not Found, R304.5.1, R304.2.2, R304.5.3

Total Cost: 3200.00

| Field Measurements/Component Compliance |        |                       |       |        |                        |                         |       |
|-----------------------------------------|--------|-----------------------|-------|--------|------------------------|-------------------------|-------|
|                                         | Compli | ance Description      | Data  | Compli | Compliance Description |                         | Data  |
|                                         | N/A    | Ramp Length (in)      | 57.5  | No     | Ramp                   | Slope (%)               | 8.6   |
|                                         | No     | Ramp Width (in)       | 36.0  | No     | Ramp                   | XSlope (%)              | 2.3   |
|                                         | N/A    | Flare Type LT         | N/A   | N/A    | Flare                  | Type RT                 | N/A   |
|                                         | N/A    | Flare Slope LT (%)    | N/A   | N/A    | Flare                  | Slope RT (%)            | N/A   |
|                                         | N/A    | Flare Traversable LT? | N/A   | N/A    | Flare                  | Traversable RT?         | N/A   |
|                                         | N/A    | Landing Length (in)   | N/A   | N/A    | DWS                    | Provided?               | N/A   |
|                                         | N/A    | Landing Width (in)    | N/A   | N/A    | DWS                    | Contrast?               | N/A   |
|                                         | N/A    | Landing Slope (%)     | N/A   | N/A    | DWS                    | Length (in)             | N/A   |
|                                         | N/A    | Landing X Slope (%)   | N/A   | N/A    | DWS                    | Full Width?             | N/A   |
|                                         | N/A    | Landing Curb? (Y/N)   | N/A   | N/A    | DWS                    | Offset (in)             | N/A   |
|                                         | N/A    | Shared Landing?       | N/A   |        |                        |                         |       |
|                                         | N/A    | Gutter Ponding?       | N/A   | N/A    | Gutte                  | r Slope (%)             | N/A   |
|                                         | N/A    | Gutter Lip Ht (in)    | N/A   | N/A    | Gutte                  | er X Slope (%)          | N/A   |
|                                         | N/A    | Painted X Walk1?      | Yes   | N/A    | Paint                  | ed X Walk2?             | Yes   |
|                                         |        | X Walk 1 Direction    | To N  |        | X Wa                   | lk 2 Direction          | To W  |
|                                         | N/A    | X Walk 1 Width (in)   | 102.0 | N/A    | X Wa                   | lk 2 Width (in)         | 104.5 |
|                                         |        | X Walk 1 Slope (%)    | 0.6   |        | X Wa                   | lk 2 Slope (%)          | 3.0   |
|                                         |        | X Walk 1 X Slope (%)  | 0.0   |        | X Wa                   | lk 2 X Slope (%)        | 2.5   |
|                                         | N/A    | Ramp inside XWalk1?   | Yes   | N/A    | Ram                    | inside XWalk2?          | Yes   |
|                                         |        | Road Slope (%)        | 1.5   | N/A    | Clear                  | Space?                  | N/A   |
|                                         |        | Road X Slope (%)      | 0.3   | N/A    | Clear                  | Space to XWalk (in)     | N/A   |
|                                         | N/A    | Any Obstructions?     | N/A   | N/A    | Storn                  | n Grate/Utility Hazard? | N/A   |
|                                         |        | Obstruction Type      |       |        | Storn                  | n Grate/Utility Type    |       |
|                                         |        |                       | N/A   |        |                        |                         | N/A   |
|                                         |        |                       |       | Yes    | Surfa                  | ce Condition? (G/P)     | Good  |
|                                         |        |                       |       |        |                        |                         |       |