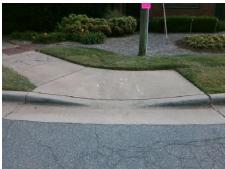

## **Access Compliance Report Public Rights-of-Way** (Curb Ramps)

Intersection ID: 11567 Main Street: SHAMROCK DR **Cross Street: TIPPERARY\_PL** Location: SE ADA ID: 2C1475584359 Ramp Type: PerpDiag Initial Pass/Fail: Fail **Overall Compliance: No Severity Score:** 22.5

**Codes/Mitigation Info/Possible Solution** 

Street 1 Name Stop Condition-Street 2 Street 2 Name Stop Condition-Street 1

SHAMROCK DR Signal WILLARD FARROW DR Signal

Possible Solutions: Remove & Replace Curb Ramp With Two New Directional Ramps or Equivalent. Surveyor Notes: N/A PROW/ADA: Not Found, R304.5.1, R304.2.2, R304.5.3

Total Cost: 3200.00

| Field Measurements/Component Compliance |        |                       |       |        |                        |                         |       |
|-----------------------------------------|--------|-----------------------|-------|--------|------------------------|-------------------------|-------|
|                                         | Compli | ance Description      | Data  | Compli | Compliance Description |                         | Data  |
|                                         | N/A    | Ramp Length (in)      | 57.5  | No     | Ramp                   | Slope (%)               | 8.6   |
|                                         | No     | Ramp Width (in)       | 36.0  | No     | Ramp                   | XSlope (%)              | 2.3   |
|                                         | N/A    | Flare Type LT         | N/A   | N/A    | Flare                  | Type RT                 | N/A   |
|                                         | N/A    | Flare Slope LT (%)    | N/A   | N/A    | Flare                  | Slope RT (%)            | N/A   |
|                                         | N/A    | Flare Traversable LT? | N/A   | N/A    | Flare                  | Traversable RT?         | N/A   |
|                                         | N/A    | Landing Length (in)   | N/A   | N/A    | DWS                    | Provided?               | N/A   |
|                                         | N/A    | Landing Width (in)    | N/A   | N/A    | DWS                    | Contrast?               | N/A   |
|                                         | N/A    | Landing Slope (%)     | N/A   | N/A    | DWS                    | Length (in)             | N/A   |
|                                         | N/A    | Landing X Slope (%)   | N/A   | N/A    | DWS                    | Full Width?             | N/A   |
|                                         | N/A    | Landing Curb? (Y/N)   | N/A   | N/A    | DWS                    | Offset (in)             | N/A   |
|                                         | N/A    | Shared Landing?       | N/A   |        |                        |                         |       |
|                                         | N/A    | Gutter Ponding?       | N/A   | N/A    | Gutte                  | r Slope (%)             | N/A   |
|                                         | N/A    | Gutter Lip Ht (in)    | N/A   | N/A    | Gutte                  | er X Slope (%)          | N/A   |
|                                         | N/A    | Painted X Walk1?      | Yes   | N/A    | Paint                  | ed X Walk2?             | Yes   |
|                                         |        | X Walk 1 Direction    | To N  |        | X Wa                   | lk 2 Direction          | To W  |
|                                         | N/A    | X Walk 1 Width (in)   | 102.0 | N/A    | X Wa                   | lk 2 Width (in)         | 104.5 |
|                                         |        | X Walk 1 Slope (%)    | 0.6   |        | X Wa                   | lk 2 Slope (%)          | 3.0   |
|                                         |        | X Walk 1 X Slope (%)  | 0.0   |        | X Wa                   | lk 2 X Slope (%)        | 2.5   |
|                                         | N/A    | Ramp inside XWalk1?   | Yes   | N/A    | Ram                    | inside XWalk2?          | Yes   |
|                                         |        | Road Slope (%)        | 1.5   | N/A    | Clear                  | Space?                  | N/A   |
|                                         |        | Road X Slope (%)      | 0.3   | N/A    | Clear                  | Space to XWalk (in)     | N/A   |
|                                         | N/A    | Any Obstructions?     | N/A   | N/A    | Storn                  | n Grate/Utility Hazard? | N/A   |
|                                         |        | Obstruction Type      |       |        | Storn                  | n Grate/Utility Type    |       |
|                                         |        |                       | N/A   |        |                        |                         | N/A   |
|                                         |        |                       |       | Yes    | Surfa                  | ce Condition? (G/P)     | Good  |
|                                         |        |                       |       |        |                        |                         |       |