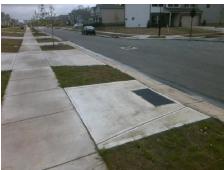

## Field Measurements/Component Compliance

Street 1 Name FENWAY DR
Stop Condition-Street 2 None
Street 2 Name N/A
Stop Condition-Street 1 N/A

| Possible Solution                                             |    |  |
|---------------------------------------------------------------|----|--|
| Possible Solutions:                                           | Co |  |
| Remove & Replace Detectable Warning System. Grind Gutter Lip. |    |  |
|                                                               |    |  |
|                                                               | N/ |  |
|                                                               | N/ |  |
|                                                               | Ye |  |
| Surveyor Notes:                                               | Ye |  |
| N/A                                                           | Ye |  |
|                                                               | Ye |  |
|                                                               | N/ |  |
|                                                               | N/ |  |
| PROW/ADA:                                                     | Ye |  |
| R305.2, R302.7.2                                              | No |  |
| •                                                             | N/ |  |
|                                                               | N/ |  |
|                                                               | N/ |  |

| Total Cost: | \$ | 1000.00 |
|-------------|----|---------|

| Field Measurements/Component Compliance |                       |        |      |                             |      |  |  |  |
|-----------------------------------------|-----------------------|--------|------|-----------------------------|------|--|--|--|
| Comp                                    | oliance Description   | Data   | Comp | oliance Description         | Data |  |  |  |
| N/A                                     | Ramp Length (in)      | 96.0   | Yes  | Ramp Slope (%)              | 5.9  |  |  |  |
| Yes                                     | Ramp Width (in)       | 48.0   | Yes  | Ramp XSlope (%)             | 0.3  |  |  |  |
| N/A                                     | Flare Type LT         | Sloped | N/A  | Flare Type RT               | N/A  |  |  |  |
| N/A                                     | Flare Slope LT (%)    | 3.7    | Yes  | Flare Slope RT (%)          | 1.4  |  |  |  |
| N/A                                     | Flare Traversable LT? | Yes    | N/A  | Flare Traversable RT?       | Yes  |  |  |  |
| Yes                                     | Landing Length (in)   | 57.0   | Yes  | DWS Provided?               | Yes  |  |  |  |
| Yes                                     | Landing Width (in)    | 48.0   | Yes  | DWS Contrast?               | Yes  |  |  |  |
| Yes                                     | Landing Slope (%)     | 0.8    | Yes  | DWS Length (in)             | 24.0 |  |  |  |
| Yes                                     | Landing X Slope (%)   | 1.4    | Yes  | DWS Full Width?             | Yes  |  |  |  |
| N/A                                     | Landing Curb? (Y/N)   | No     | No   | DWS Offset (in)             | 5.0  |  |  |  |
| N/A                                     | Shared Landing?       | No     |      |                             |      |  |  |  |
| Yes                                     | Gutter Ponding?       | No     | Yes  | Gutter Slope (%)            | 0.2  |  |  |  |
| No                                      | Gutter Lip Ht (in)    | 1.0    | Yes  | Gutter X Slope (%)          | 0.3  |  |  |  |
| N/A                                     | Painted X Walk1?      | No     | N/A  | Painted X Walk2?            | N/A  |  |  |  |
|                                         | X Walk 1 Direction    | To S   |      | X Walk 2 Direction          | N/A  |  |  |  |
| N/A                                     | X Walk 1 Width (in)   | N/A    | N/A  | X Walk 2 Width (in)         | N/A  |  |  |  |
|                                         | X Walk 1 Slope (%)    | 3.9    |      | X Walk 2 Slope (%)          | N/A  |  |  |  |
|                                         | X Walk 1 X Slope (%)  | 1.5    |      | X Walk 2 X Slope (%)        | N/A  |  |  |  |
| N/A                                     | Ramp inside XWalk1?   | N/A    | N/A  | Ramp inside XWalk2?         | N/A  |  |  |  |
|                                         | Road Slope (%)        | N/A    | N/A  | Clear Space?                | Yes  |  |  |  |
|                                         | Road X Slope (%)      | N/A    | N/A  | Clear Space to XWalk (in)   | N/A  |  |  |  |
| Yes                                     | Any Obstructions?     | No     | Yes  | Storm Grate/Utility Hazard? | No   |  |  |  |
|                                         | Obstruction Type      |        |      | Storm Grate/Utility Type    |      |  |  |  |
|                                         |                       | N/A    |      |                             | N/A  |  |  |  |
|                                         |                       |        | Yes  | Surface Condition? (G/P)    | Good |  |  |  |