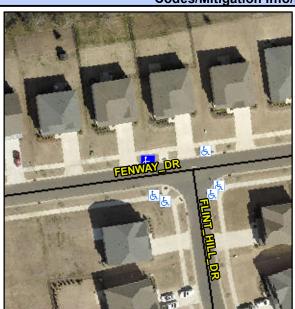

## Access Compliance Report Public Rights-of-Way (Curb Ramps)

Intersection ID: 54461Main Street: FENWAY\_DRCross Street: FLINT\_HILL\_DRLocation:NWADA ID: 2C16304219D6Ramp Type: PerpInitial Pass/Fail: PassOverall Compliance: NoSeverity Score:15