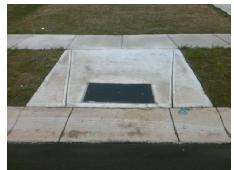

## Field Measurements/Component Compliance

Street 1 Name FENWAY DR
Stop Condition-Street 2 None
Street 2 Name N/A
Stop Condition-Street 1 N/A

| Possible Solution                                             |    |  |
|---------------------------------------------------------------|----|--|
| Possible Solutions:                                           | Co |  |
| Remove & Replace Detectable Warning System. Grind Gutter Lip. |    |  |
|                                                               |    |  |
|                                                               | N/ |  |
|                                                               | N/ |  |
|                                                               | Ye |  |
| Surveyor Notes:                                               | Ye |  |
| N/A                                                           | Ye |  |
|                                                               | Ye |  |
|                                                               | N/ |  |
|                                                               | N/ |  |
| PROW/ADA:                                                     | Ye |  |
| R305.2, R302.7.2                                              | No |  |
| •                                                             | N/ |  |
|                                                               | N/ |  |
|                                                               | N/ |  |

| Total Cost: | \$ | 1000.00 |
|-------------|----|---------|

| Field Measurements/Component Compliance |                       |        |      |                             |      |  |  |  |
|-----------------------------------------|-----------------------|--------|------|-----------------------------|------|--|--|--|
| Comp                                    | oliance Description   | Data   | Comp | oliance Description         | Data |  |  |  |
| N/A                                     | Ramp Length (in)      | 96.0   | Yes  | Ramp Slope (%)              | 5.9  |  |  |  |
| Yes                                     | Ramp Width (in)       | 48.0   | Yes  | Ramp XSlope (%)             | 0.3  |  |  |  |
| N/A                                     | Flare Type LT         | Sloped | N/A  | Flare Type RT               | N/A  |  |  |  |
| N/A                                     | Flare Slope LT (%)    | 3.7    | Yes  | Flare Slope RT (%)          | 1.4  |  |  |  |
| N/A                                     | Flare Traversable LT? | Yes    | N/A  | Flare Traversable RT?       | Yes  |  |  |  |
| Yes                                     | Landing Length (in)   | 57.0   | Yes  | DWS Provided?               | Yes  |  |  |  |
| Yes                                     | Landing Width (in)    | 48.0   | Yes  | DWS Contrast?               | Yes  |  |  |  |
| Yes                                     | Landing Slope (%)     | 0.8    | Yes  | DWS Length (in)             | 24.0 |  |  |  |
| Yes                                     | Landing X Slope (%)   | 1.4    | Yes  | DWS Full Width?             | Yes  |  |  |  |
| N/A                                     | Landing Curb? (Y/N)   | No     | No   | DWS Offset (in)             | 5.0  |  |  |  |
| N/A                                     | Shared Landing?       | No     |      |                             |      |  |  |  |
| Yes                                     | Gutter Ponding?       | No     | Yes  | Gutter Slope (%)            | 0.2  |  |  |  |
| No                                      | Gutter Lip Ht (in)    | 1.0    | Yes  | Gutter X Slope (%)          | 0.3  |  |  |  |
| N/A                                     | Painted X Walk1?      | No     | N/A  | Painted X Walk2?            | N/A  |  |  |  |
|                                         | X Walk 1 Direction    | To S   |      | X Walk 2 Direction          | N/A  |  |  |  |
| N/A                                     | X Walk 1 Width (in)   | N/A    | N/A  | X Walk 2 Width (in)         | N/A  |  |  |  |
|                                         | X Walk 1 Slope (%)    | 3.9    |      | X Walk 2 Slope (%)          | N/A  |  |  |  |
|                                         | X Walk 1 X Slope (%)  | 1.5    |      | X Walk 2 X Slope (%)        | N/A  |  |  |  |
| N/A                                     | Ramp inside XWalk1?   | N/A    | N/A  | Ramp inside XWalk2?         | N/A  |  |  |  |
|                                         | Road Slope (%)        | N/A    | N/A  | Clear Space?                | Yes  |  |  |  |
|                                         | Road X Slope (%)      | N/A    | N/A  | Clear Space to XWalk (in)   | N/A  |  |  |  |
| Yes                                     | Any Obstructions?     | No     | Yes  | Storm Grate/Utility Hazard? | No   |  |  |  |
|                                         | Obstruction Type      |        |      | Storm Grate/Utility Type    |      |  |  |  |
|                                         |                       | N/A    |      |                             | N/A  |  |  |  |
|                                         |                       |        | Yes  | Surface Condition? (G/P)    | Good |  |  |  |