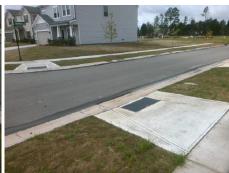

## Field Measurements/Component Compliance

Street 1 Name FENWAY DR
Stop Condition-Street 2 None
Street 2 Name N/A
Stop Condition-Street 1 N/A

| Possible Solution                                             |    |  |
|---------------------------------------------------------------|----|--|
| Possible Solutions:                                           | Co |  |
| Remove & Replace Detectable Warning System. Grind Gutter Lip. |    |  |
|                                                               |    |  |
|                                                               | N/ |  |
|                                                               | N/ |  |
|                                                               | Ye |  |
| Surveyor Notes:                                               | Ye |  |
| N/A                                                           | Ye |  |
|                                                               | Ye |  |
|                                                               | N/ |  |
|                                                               | N/ |  |
| PROW/ADA:                                                     | Ye |  |
| R305.2, R302.7.2                                              | No |  |
| •                                                             | N/ |  |
|                                                               | N/ |  |
|                                                               | N/ |  |

| Total Cost: | \$ | 1000.00 |
|-------------|----|---------|

| Field Measurements/Component Compliance |                       |        |      |                             |      |  |  |  |
|-----------------------------------------|-----------------------|--------|------|-----------------------------|------|--|--|--|
| Comp                                    | oliance Description   | Data   | Comp | oliance Description         | Data |  |  |  |
| N/A                                     | Ramp Length (in)      | 96.0   | Yes  | Ramp Slope (%)              | 5.9  |  |  |  |
| Yes                                     | Ramp Width (in)       | 48.0   | Yes  | Ramp XSlope (%)             | 0.3  |  |  |  |
| N/A                                     | Flare Type LT         | Sloped | N/A  | Flare Type RT               | N/A  |  |  |  |
| N/A                                     | Flare Slope LT (%)    | 3.7    | Yes  | Flare Slope RT (%)          | 1.4  |  |  |  |
| N/A                                     | Flare Traversable LT? | Yes    | N/A  | Flare Traversable RT?       | Yes  |  |  |  |
| Yes                                     | Landing Length (in)   | 57.0   | Yes  | DWS Provided?               | Yes  |  |  |  |
| Yes                                     | Landing Width (in)    | 48.0   | Yes  | DWS Contrast?               | Yes  |  |  |  |
| Yes                                     | Landing Slope (%)     | 0.8    | Yes  | DWS Length (in)             | 24.0 |  |  |  |
| Yes                                     | Landing X Slope (%)   | 1.4    | Yes  | DWS Full Width?             | Yes  |  |  |  |
| N/A                                     | Landing Curb? (Y/N)   | No     | No   | DWS Offset (in)             | 5.0  |  |  |  |
| N/A                                     | Shared Landing?       | No     |      |                             |      |  |  |  |
| Yes                                     | Gutter Ponding?       | No     | Yes  | Gutter Slope (%)            | 0.2  |  |  |  |
| No                                      | Gutter Lip Ht (in)    | 1.0    | Yes  | Gutter X Slope (%)          | 0.3  |  |  |  |
| N/A                                     | Painted X Walk1?      | No     | N/A  | Painted X Walk2?            | N/A  |  |  |  |
|                                         | X Walk 1 Direction    | To S   |      | X Walk 2 Direction          | N/A  |  |  |  |
| N/A                                     | X Walk 1 Width (in)   | N/A    | N/A  | X Walk 2 Width (in)         | N/A  |  |  |  |
|                                         | X Walk 1 Slope (%)    | 3.9    |      | X Walk 2 Slope (%)          | N/A  |  |  |  |
|                                         | X Walk 1 X Slope (%)  | 1.5    |      | X Walk 2 X Slope (%)        | N/A  |  |  |  |
| N/A                                     | Ramp inside XWalk1?   | N/A    | N/A  | Ramp inside XWalk2?         | N/A  |  |  |  |
|                                         | Road Slope (%)        | N/A    | N/A  | Clear Space?                | Yes  |  |  |  |
|                                         | Road X Slope (%)      | N/A    | N/A  | Clear Space to XWalk (in)   | N/A  |  |  |  |
| Yes                                     | Any Obstructions?     | No     | Yes  | Storm Grate/Utility Hazard? | No   |  |  |  |
|                                         | Obstruction Type      |        |      | Storm Grate/Utility Type    |      |  |  |  |
|                                         |                       | N/A    |      |                             | N/A  |  |  |  |
|                                         |                       |        | Yes  | Surface Condition? (G/P)    | Good |  |  |  |