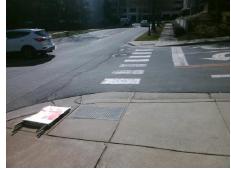

## Field Measurements/Component Compliance

Street 1 Name ENTRANCE
Stop Condition-Street 1 StopSign
Street 2 Name N/A
Stop Condition-Street 2 N/A

Possible Solutions:

Remove & Replace Entire Ramp.

Surveyor Notes:
N/A

PROW/ADA:
R304.5.3

Total Cost: \$ 1600.00

| Field Measurements/Component Compliance |         |                       |       |        |       |                         |      |
|-----------------------------------------|---------|-----------------------|-------|--------|-------|-------------------------|------|
| 9                                       | Complia | nce Description       | Data  | Compli | ance  | Description             | Data |
| Ī                                       | N/A     | Ramp Length (in)      | 61.0  | N/A    | Grade | e Break?                | N/A  |
| ,                                       | Yes i   | Ramp Width (in)       | 48.0  | N/A    | Grade | e Break Slope (%)       | 0.0  |
| ١                                       | es F    | Ramp Slope (%)        | 3.0   | N/A    | Grade | e Break XSlope (%)      | 0.0  |
| 1                                       | No F    | Ramp XSlope (%)       | 4.1   |        |       |                         |      |
| 1                                       | N/A     | Flare Type LT         | N/A   | N/A    | Flare | Type RT                 | N/A  |
| 1                                       | N/A     | Flare Slope LT (%)    | N/A   | N/A    | Flare | Slope RT (%)            | 0.0  |
| 1                                       | N/A I   | Flare Traversable LT? | N/A   | N/A    | Flare | Traversable RT?         | N/A  |
| 1                                       | N/A L   | Landing Length (in)   | 0.0   | N/A    | DWS   | Provided?               | N/A  |
| 1                                       | N/A L   | Landing Width (in)    | 0.0   | N/A    | DWS   | Contrast?               | N/A  |
| 1                                       | N/A L   | Landing Slope (%)     | 0.0   | N/A    | DWS   | Length (in)             | N/A  |
| 1                                       | N/A L   | Landing X Slope (%)   | 0.0   | N/A    | DWS   | Full Width?             | N/A  |
| 1                                       | N/A L   | Landing Curb? (Y/N)   | N/A   | N/A    | DWS   | Offset LT (in)          | N/A  |
| 1                                       | N/A     | Shared Landing?       | N/A   | N/A    | DWS   | Offset RT (in)          | N/A  |
| 1                                       | N/A     | Gutter Ponding?       | 0.0   | N/A    | Gutte | r Slope (%)             | N/A  |
| ı                                       | N/A     | Gutter Lip Ht (in)    | 0.0   | N/A    | Gutte | r X Slope (%)           | N/A  |
| 1                                       | N/A F   | Painted X Walk1?      | Yes   |        | Road  | Slope (%)               | 2.4  |
|                                         |         | X Walk 1 Direction    | To SW |        | Road  | X Slope (%)             | 4.9  |
|                                         | )       | X Walk 1 Width (in)   | 49.0  |        | Clear | Space?                  | N/A  |
|                                         | )       | X Walk 1 Slope (%)    | 2.4   | N/A    | Clear | Space to XWalk (in)     | N/A  |
|                                         | )       | X Walk 1 X Slope (%)  | 4.9   | N/A    | Storm | n Grate/Utility Hazard? | N/A  |
| 1                                       | N/A F   | Ramp inside XWalk1?   | Yes   |        | Storm | n Grate/Utility Type    |      |
| ı                                       | N/A     | Any Obstructions?     | N/A   |        |       |                         | N/A  |
|                                         | (       | Obstruction Type      |       | Yes    | Surfa | ce Condition? (G/P)     | Good |
|                                         |         |                       | N/A   | N/A    | Curb  | Slope (%)               | 3.6  |
|                                         |         |                       |       |        |       |                         |      |