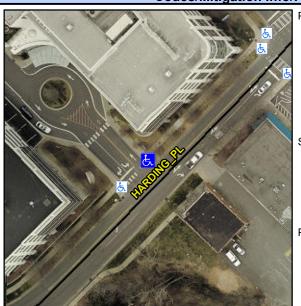

## Access Compliance Report Public Rights-of-Way (Curb Ramps)

Intersection ID: 10027951 Main Street: HARDING\_PL Cross Street: N/A Location: N

ADA ID: 2C16A21157CD Ramp Type: Directional1 Initial Pass/Fail: Fail Overall Compliance: No Severity Score: 1.25

## Field Measurements/Component Compliance

Street 1 Name ENTRANCE
Stop Condition-Street 1 StopSign
Street 2 Name N/A
Stop Condition-Street 2 N/A

Possible Solutions:

Remove & Replace Entire Ramp.

Surveyor Notes:
N/A