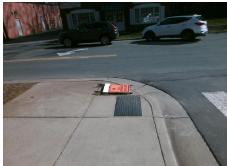

## Field Measurements/Component Compliance

Street 1 Name ENTRANCE
Stop Condition-Street 1 StopSign
Street 2 Name N/A
Stop Condition-Street 2 N/A

Possible Solutions:

Remove & Replace Entire Ramp.

Surveyor Notes:
N/A

PROW/ADA:
R304.5.3

Total Cost: \$ 1600.00

| Field Measurements/Component Compliance |         |                       |       |        |       |                         |      |
|-----------------------------------------|---------|-----------------------|-------|--------|-------|-------------------------|------|
| 9                                       | Complia | nce Description       | Data  | Compli | ance  | Description             | Data |
| Ī                                       | N/A     | Ramp Length (in)      | 61.0  | N/A    | Grade | e Break?                | N/A  |
| ,                                       | Yes i   | Ramp Width (in)       | 48.0  | N/A    | Grade | e Break Slope (%)       | 0.0  |
| ١                                       | es F    | Ramp Slope (%)        | 3.0   | N/A    | Grade | e Break XSlope (%)      | 0.0  |
| 1                                       | No F    | Ramp XSlope (%)       | 4.1   |        |       |                         |      |
| 1                                       | N/A     | Flare Type LT         | N/A   | N/A    | Flare | Type RT                 | N/A  |
| 1                                       | N/A     | Flare Slope LT (%)    | N/A   | N/A    | Flare | Slope RT (%)            | 0.0  |
| 1                                       | N/A I   | Flare Traversable LT? | N/A   | N/A    | Flare | Traversable RT?         | N/A  |
| 1                                       | N/A L   | Landing Length (in)   | 0.0   | N/A    | DWS   | Provided?               | N/A  |
| 1                                       | N/A L   | Landing Width (in)    | 0.0   | N/A    | DWS   | Contrast?               | N/A  |
| 1                                       | N/A L   | Landing Slope (%)     | 0.0   | N/A    | DWS   | Length (in)             | N/A  |
| 1                                       | N/A L   | Landing X Slope (%)   | 0.0   | N/A    | DWS   | Full Width?             | N/A  |
| 1                                       | N/A L   | Landing Curb? (Y/N)   | N/A   | N/A    | DWS   | Offset LT (in)          | N/A  |
| 1                                       | N/A     | Shared Landing?       | N/A   | N/A    | DWS   | Offset RT (in)          | N/A  |
| 1                                       | N/A     | Gutter Ponding?       | 0.0   | N/A    | Gutte | r Slope (%)             | N/A  |
| ı                                       | N/A     | Gutter Lip Ht (in)    | 0.0   | N/A    | Gutte | r X Slope (%)           | N/A  |
| 1                                       | N/A F   | Painted X Walk1?      | Yes   |        | Road  | Slope (%)               | 2.4  |
|                                         |         | X Walk 1 Direction    | To SW |        | Road  | X Slope (%)             | 4.9  |
|                                         | )       | X Walk 1 Width (in)   | 49.0  |        | Clear | Space?                  | N/A  |
|                                         | )       | X Walk 1 Slope (%)    | 2.4   | N/A    | Clear | Space to XWalk (in)     | N/A  |
|                                         | )       | X Walk 1 X Slope (%)  | 4.9   | N/A    | Storm | n Grate/Utility Hazard? | N/A  |
| 1                                       | N/A F   | Ramp inside XWalk1?   | Yes   |        | Storm | n Grate/Utility Type    |      |
| ı                                       | N/A     | Any Obstructions?     | N/A   |        |       |                         | N/A  |
|                                         | (       | Obstruction Type      |       | Yes    | Surfa | ce Condition? (G/P)     | Good |
|                                         |         |                       | N/A   | N/A    | Curb  | Slope (%)               | 3.6  |
|                                         |         |                       |       |        |       |                         |      |