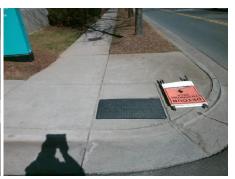

## Field Measurements/Component Compliance

Street 1 Name ENTRANCE
Stop Condition-Street 1 StopSign
Street 2 Name N/A
Stop Condition-Street 2 N/A

Possible Solutions:

Remove & Replace Entire Ramp.

Surveyor Notes:
N/A

PROW/ADA:
R304.5.3

Total Cost: \$ 1600.00

| Field Measurements/Component Compliance |         |                       |       |        |       |                         |      |
|-----------------------------------------|---------|-----------------------|-------|--------|-------|-------------------------|------|
| 9                                       | Complia | nce Description       | Data  | Compli | ance  | Description             | Data |
| Ī                                       | N/A     | Ramp Length (in)      | 61.0  | N/A    | Grade | e Break?                | N/A  |
| ,                                       | Yes i   | Ramp Width (in)       | 48.0  | N/A    | Grade | e Break Slope (%)       | 0.0  |
| ١                                       | es F    | Ramp Slope (%)        | 3.0   | N/A    | Grade | e Break XSlope (%)      | 0.0  |
| 1                                       | No F    | Ramp XSlope (%)       | 4.1   |        |       |                         |      |
| 1                                       | N/A     | Flare Type LT         | N/A   | N/A    | Flare | Type RT                 | N/A  |
| 1                                       | N/A     | Flare Slope LT (%)    | N/A   | N/A    | Flare | Slope RT (%)            | 0.0  |
| 1                                       | N/A I   | Flare Traversable LT? | N/A   | N/A    | Flare | Traversable RT?         | N/A  |
| 1                                       | N/A L   | Landing Length (in)   | 0.0   | N/A    | DWS   | Provided?               | N/A  |
| 1                                       | N/A L   | Landing Width (in)    | 0.0   | N/A    | DWS   | Contrast?               | N/A  |
| 1                                       | N/A L   | Landing Slope (%)     | 0.0   | N/A    | DWS   | Length (in)             | N/A  |
| 1                                       | N/A L   | Landing X Slope (%)   | 0.0   | N/A    | DWS   | Full Width?             | N/A  |
| 1                                       | N/A L   | Landing Curb? (Y/N)   | N/A   | N/A    | DWS   | Offset LT (in)          | N/A  |
| 1                                       | N/A     | Shared Landing?       | N/A   | N/A    | DWS   | Offset RT (in)          | N/A  |
| 1                                       | N/A     | Gutter Ponding?       | 0.0   | N/A    | Gutte | r Slope (%)             | N/A  |
| ı                                       | N/A     | Gutter Lip Ht (in)    | 0.0   | N/A    | Gutte | r X Slope (%)           | N/A  |
| 1                                       | N/A F   | Painted X Walk1?      | Yes   |        | Road  | Slope (%)               | 2.4  |
|                                         |         | X Walk 1 Direction    | To SW |        | Road  | X Slope (%)             | 4.9  |
|                                         | )       | X Walk 1 Width (in)   | 49.0  |        | Clear | Space?                  | N/A  |
|                                         | )       | X Walk 1 Slope (%)    | 2.4   | N/A    | Clear | Space to XWalk (in)     | N/A  |
|                                         | )       | X Walk 1 X Slope (%)  | 4.9   | N/A    | Storm | n Grate/Utility Hazard? | N/A  |
| 1                                       | N/A F   | Ramp inside XWalk1?   | Yes   |        | Storm | n Grate/Utility Type    |      |
| ı                                       | N/A     | Any Obstructions?     | N/A   |        |       |                         | N/A  |
|                                         | (       | Obstruction Type      |       | Yes    | Surfa | ce Condition? (G/P)     | Good |
|                                         |         |                       | N/A   | N/A    | Curb  | Slope (%)               | 3.6  |
|                                         |         |                       |       |        |       |                         |      |