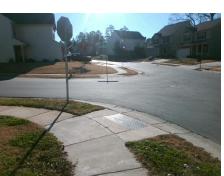

## Access Compliance Report Public Rights-of-Way (Curb Ramps)

Intersection ID: 45553 Main Street: MOUNTAIN\_QUAIL\_DR Cross Street: ROOK\_RD Location: E

ADA ID: 2C1B681EB162 Ramp Type: PerpDiag Initial Pass/Fail: Fail Overall Compliance: No Severity Score: 22.5

N/A

N/A

To NW

Street 1 Name ROOK RD
Stop Condition-Street 2 None
Street 2 Name MOUNTAIN QUAIL DR
Stop Condition-Street 1 None

Possible Solutions:

Remove & Replace Curb Ramp With
Two New Directional Ramps or
Equivalent.