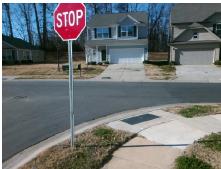

## Access Compliance Report Public Rights-of-Way (Curb Ramps)

Intersection ID: 45553 Main Street: MOUNTAIN\_QUAIL\_DR Cross Street: ROOK\_RD Location: E

ADA ID: 2C1B681EB162 Ramp Type: PerpDiag Initial Pass/Fail: Fail Overall Compliance: No Severity Score: 22.5

N/A

N/A

To NW

Street 1 Name ROOK RD
Stop Condition-Street 2 None
Street 2 Name MOUNTAIN QUAIL DR
Stop Condition-Street 1 None

Possible Solutions:

Remove & Replace Curb Ramp With
Two New Directional Ramps or
Equivalent.