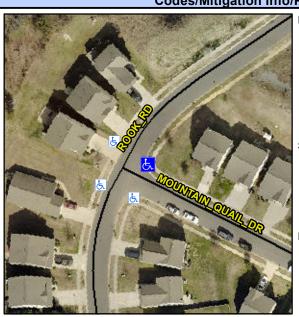

## Access Compliance Report Public Rights-of-Way (Curb Ramps)

Intersection ID: 45553 Main Street: MOUNTAIN\_QUAIL\_DR Cross Street: ROOK\_RD Location: E

ADA ID: 2C1B681EB162 Ramp Type: PerpDiag Initial Pass/Fail: Fail Overall Compliance: No Severity Score: 22.5

N/A

N/A

To NW

Street 1 Name ROOK RD
Stop Condition-Street 2 None
Street 2 Name MOUNTAIN QUAIL DR
Stop Condition-Street 1 None

Possible Solutions:

Remove & Replace Curb Ramp With
Two New Directional Ramps or
Equivalent.