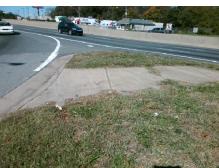

Total Cost: 1850.00

| Field Measurements/Component Compliance |                       |      |                        |                             |      |
|-----------------------------------------|-----------------------|------|------------------------|-----------------------------|------|
| Compliance Description                  |                       | Data | Compliance Description |                             | Data |
| N/A                                     | Ramp Length (in)      | 65.0 | No                     | Ramp Slope (%)              | 9.3  |
| No                                      | Ramp Width (in)       | 42.0 | Yes                    | Ramp XSlope (%)             | 2.0  |
| N/A                                     | Flare Type LT         | N/A  | N/A                    | Flare Type RT               | N/A  |
| N/A                                     | Flare Slope LT (%)    | N/A  | N/A                    | Flare Slope RT (%)          | N/A  |
| N/A                                     | Flare Traversable LT? | N/A  | N/A                    | Flare Traversable RT?       | N/A  |
| N/A                                     | Landing Length (in)   | N/A  | N/A                    | DWS Provided?               | N/A  |
| N/A                                     | Landing Width (in)    | N/A  | N/A                    | DWS Contrast?               | N/A  |
| N/A                                     | Landing Slope (%)     | N/A  | N/A                    | DWS Length (in)             | N/A  |
| N/A                                     | Landing X Slope (%)   | N/A  | N/A                    | DWS Full Width?             | N/A  |
| N/A                                     | Landing Curb? (Y/N)   | N/A  | N/A                    | DWS Offset (in)             | N/A  |
| N/A                                     | Shared Landing?       | N/A  |                        |                             |      |
| N/A                                     | Gutter Ponding?       | N/A  | N/A                    | Gutter Slope (%)            | N/A  |
| N/A                                     | Gutter Lip Ht (in)    | N/A  | N/A                    | Gutter X Slope (%)          | N/A  |
| N/A                                     | Painted X Walk1?      | No   | N/A                    | Painted X Walk2?            | N/A  |
|                                         | X Walk 1 Direction    | To S |                        | X Walk 2 Direction          | N/A  |
| N/A                                     | X Walk 1 Width (in)   | N/A  | N/A                    | X Walk 2 Width (in)         | N/A  |
|                                         | X Walk 1 Slope (%)    | 6.3  |                        | X Walk 2 Slope (%)          | N/A  |
|                                         | X Walk 1 X Slope (%)  | 1.8  |                        | X Walk 2 X Slope (%)        | N/A  |
| N/A                                     | Ramp inside XWalk1?   | N/A  | N/A                    | Ramp inside XWalk2?         | N/A  |
|                                         | Road Slope (%)        | N/A  | N/A                    | Clear Space?                | N/A  |
|                                         | Road X Slope (%)      | N/A  | N/A                    | Clear Space to XWalk (in)   | N/A  |
| N/A                                     | Any Obstructions?     | N/A  | N/A                    | Storm Grate/Utility Hazard? | N/A  |
|                                         | Obstruction Type      |      |                        | Storm Grate/Utility Type    |      |
|                                         |                       | N/A  |                        |                             | N/A  |
|                                         |                       |      | Yes                    | Surface Condition? (G/P)    | Good |
|                                         |                       |      |                        |                             |      |