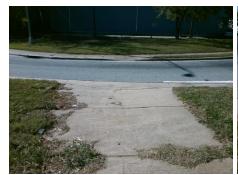

Total Cost: 1850.00

| Field Measurements/Component Compliance |                       |      |                        |                             |      |
|-----------------------------------------|-----------------------|------|------------------------|-----------------------------|------|
| Compliance Description                  |                       | Data | Compliance Description |                             | Data |
| N/A                                     | Ramp Length (in)      | 65.0 | No                     | Ramp Slope (%)              | 9.3  |
| No                                      | Ramp Width (in)       | 42.0 | Yes                    | Ramp XSlope (%)             | 2.0  |
| N/A                                     | Flare Type LT         | N/A  | N/A                    | Flare Type RT               | N/A  |
| N/A                                     | Flare Slope LT (%)    | N/A  | N/A                    | Flare Slope RT (%)          | N/A  |
| N/A                                     | Flare Traversable LT? | N/A  | N/A                    | Flare Traversable RT?       | N/A  |
| N/A                                     | Landing Length (in)   | N/A  | N/A                    | DWS Provided?               | N/A  |
| N/A                                     | Landing Width (in)    | N/A  | N/A                    | DWS Contrast?               | N/A  |
| N/A                                     | Landing Slope (%)     | N/A  | N/A                    | DWS Length (in)             | N/A  |
| N/A                                     | Landing X Slope (%)   | N/A  | N/A                    | DWS Full Width?             | N/A  |
| N/A                                     | Landing Curb? (Y/N)   | N/A  | N/A                    | DWS Offset (in)             | N/A  |
| N/A                                     | Shared Landing?       | N/A  |                        |                             |      |
| N/A                                     | Gutter Ponding?       | N/A  | N/A                    | Gutter Slope (%)            | N/A  |
| N/A                                     | Gutter Lip Ht (in)    | N/A  | N/A                    | Gutter X Slope (%)          | N/A  |
| N/A                                     | Painted X Walk1?      | No   | N/A                    | Painted X Walk2?            | N/A  |
|                                         | X Walk 1 Direction    | To S |                        | X Walk 2 Direction          | N/A  |
| N/A                                     | X Walk 1 Width (in)   | N/A  | N/A                    | X Walk 2 Width (in)         | N/A  |
|                                         | X Walk 1 Slope (%)    | 6.3  |                        | X Walk 2 Slope (%)          | N/A  |
|                                         | X Walk 1 X Slope (%)  | 1.8  |                        | X Walk 2 X Slope (%)        | N/A  |
| N/A                                     | Ramp inside XWalk1?   | N/A  | N/A                    | Ramp inside XWalk2?         | N/A  |
|                                         | Road Slope (%)        | N/A  | N/A                    | Clear Space?                | N/A  |
|                                         | Road X Slope (%)      | N/A  | N/A                    | Clear Space to XWalk (in)   | N/A  |
| N/A                                     | Any Obstructions?     | N/A  | N/A                    | Storm Grate/Utility Hazard? | N/A  |
|                                         | Obstruction Type      |      |                        | Storm Grate/Utility Type    |      |
|                                         |                       | N/A  |                        |                             | N/A  |
|                                         |                       |      | Yes                    | Surface Condition? (G/P)    | Good |
|                                         |                       |      |                        |                             |      |