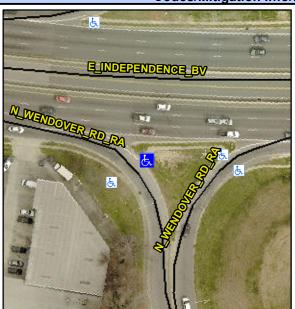

## **Access Compliance Report Public Rights-of-Way** (Curb Ramps)

Intersection ID: 15242 Main Street: E INDEPENDENCE BV Cross Street: N WENDOVER RD RA Location: SW ADA ID: 2C2702BB26FF Ramp Type: Perp Initial Pass/Fail: Fail **Overall Compliance: No** Severity Score: 21.25

**Codes/Mitigation Info/Possible Solution** 

N WENDOVER RD RA Street 1 Name Stop Condition-Street 2 None Street 2 Name N/A Stop Condition-Street 1 N/A Possible Solutions: Remove & Replace Entire Ramp. Surveyor Notes: N/A PROW/ADA: Not Found, R304.5.1, R304.2.2