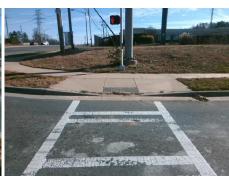

## Field Measurements/Component Compliance

Street 1 Name FRED D ALEXANDER BV
Stop Condition-Street 2 Signal
Street 2 Name N/A
Stop Condition-Street 1 N/A

Total Cost: \$ 1850.00

Compliance Description <u>Data</u> Compliance Description Data No Ramp Slope (%) N/A Ramp Length (in) 73.0 10.6 Yes Ramp XSlope (%) Yes Ramp Width (in) 48.0 0.3 N/A N/A Flare Type LT N/A Flare Type RT N/A N/A N/A N/A Flare Slope RT (%) N/A Flare Slope LT (%) N/A Flare Traversable LT? N/A N/A Flare Traversable RT? N/A N/A N/A N/A DWS Provided? N/A Landing Length (in) N/A Landing Width (in) N/A N/A **DWS Contrast?** N/A N/A N/A N/A Landing Slope (%) DWS Length (in) N/A N/A Landing X Slope (%) N/A N/A DWS Full Width? N/A N/A Landing Curb? (Y/N) N/A N/A DWS Offset (in) N/A N/A N/A Shared Landing? N/A **Gutter Ponding?** N/A N/A Gutter Slope (%) N/A N/A Gutter Lip Ht (in) N/A N/A Gutter X Slope (%) N/A N/A Painted X Walk1? Yes N/A Painted X Walk2? N/A X Walk 1 Direction To NW X Walk 2 Direction N/A N/A 83.0 X Walk 2 Width (in) X Walk 1 Width (in) N/A X Walk 1 Slope (%) 4.2 X Walk 2 Slope (%) N/A X Walk 1 X Slope (%) 2.4 X Walk 2 X Slope (%) N/A N/A N/A Ramp inside XWalk2? Ramp inside XWalk1? Yes N/A Road Slope (%) N/A N/A Clear Space? N/A N/A Road X Slope (%) N/A Clear Space to XWalk (in) N/A N/A N/A Any Obstructions? N/A Storm Grate/Utility Hazard? N/A **Obstruction Type** Storm Grate/Utility Type N/A N/A Yes Surface Condition? (G/P) Good