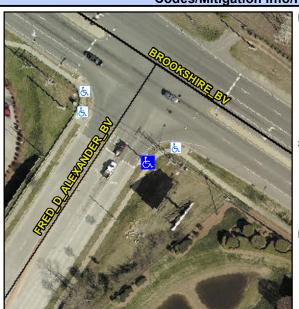

## Access Compliance Report Public Rights-of-Way (Curb Ramps)

Intersection ID: 52340 Main Street: FRED\_D\_ALEXANDER\_BV Cross Street: BROOKSHIRE\_BV Location: SE

ADA ID: 2C27B429582B Ramp Type: Perp Initial Pass/Fail: Fail Overall Compliance: No Severity Score: 12.5

## Field Measurements/Component Compliance

Street 1 Name FRED D ALEXANDER BV
Stop Condition-Street 2 Signal
Street 2 Name N/A
Stop Condition-Street 1 N/A

Total Cost: \$ 1850.00

Compliance Description <u>Data</u> Compliance Description Data No Ramp Slope (%) N/A Ramp Length (in) 73.0 10.6 Yes Ramp XSlope (%) Yes Ramp Width (in) 48.0 0.3 N/A N/A Flare Type LT N/A Flare Type RT N/A N/A N/A N/A Flare Slope RT (%) N/A Flare Slope LT (%) N/A Flare Traversable LT? N/A N/A Flare Traversable RT? N/A N/A N/A N/A DWS Provided? N/A Landing Length (in) N/A Landing Width (in) N/A N/A **DWS Contrast?** N/A N/A N/A N/A Landing Slope (%) DWS Length (in) N/A N/A Landing X Slope (%) N/A N/A DWS Full Width? N/A N/A Landing Curb? (Y/N) N/A N/A DWS Offset (in) N/A N/A N/A Shared Landing? N/A **Gutter Ponding?** N/A N/A Gutter Slope (%) N/A N/A Gutter Lip Ht (in) N/A N/A Gutter X Slope (%) N/A N/A Painted X Walk1? Yes N/A Painted X Walk2? N/A X Walk 1 Direction To NW X Walk 2 Direction N/A N/A 83.0 X Walk 2 Width (in) X Walk 1 Width (in) N/A X Walk 1 Slope (%) 4.2 X Walk 2 Slope (%) N/A X Walk 1 X Slope (%) 2.4 X Walk 2 X Slope (%) N/A N/A N/A Ramp inside XWalk2? Ramp inside XWalk1? Yes N/A Road Slope (%) N/A N/A Clear Space? N/A N/A Road X Slope (%) N/A Clear Space to XWalk (in) N/A N/A N/A Any Obstructions? N/A Storm Grate/Utility Hazard? N/A **Obstruction Type** Storm Grate/Utility Type N/A N/A Yes Surface Condition? (G/P) Good