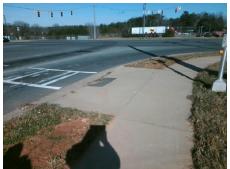

## Field Measurements/Component Compliance

Street 1 Name FRED D ALEXANDER BV
Stop Condition-Street 2 Signal
Street 2 Name N/A
Stop Condition-Street 1 N/A

Total Cost: \$ 1850.00

Compliance Description <u>Data</u> Compliance Description Data No Ramp Slope (%) N/A Ramp Length (in) 73.0 10.6 Yes Ramp XSlope (%) Yes Ramp Width (in) 48.0 0.3 N/A N/A Flare Type LT N/A Flare Type RT N/A N/A N/A N/A Flare Slope RT (%) N/A Flare Slope LT (%) N/A Flare Traversable LT? N/A N/A Flare Traversable RT? N/A N/A N/A N/A DWS Provided? N/A Landing Length (in) N/A Landing Width (in) N/A N/A **DWS Contrast?** N/A N/A N/A N/A Landing Slope (%) DWS Length (in) N/A N/A Landing X Slope (%) N/A N/A DWS Full Width? N/A N/A Landing Curb? (Y/N) N/A N/A DWS Offset (in) N/A N/A N/A Shared Landing? N/A **Gutter Ponding?** N/A N/A Gutter Slope (%) N/A N/A Gutter Lip Ht (in) N/A N/A Gutter X Slope (%) N/A N/A Painted X Walk1? Yes N/A Painted X Walk2? N/A X Walk 1 Direction To NW X Walk 2 Direction N/A N/A 83.0 X Walk 2 Width (in) X Walk 1 Width (in) N/A X Walk 1 Slope (%) 4.2 X Walk 2 Slope (%) N/A X Walk 1 X Slope (%) 2.4 X Walk 2 X Slope (%) N/A N/A N/A Ramp inside XWalk2? Ramp inside XWalk1? Yes N/A Road Slope (%) N/A N/A Clear Space? N/A N/A Road X Slope (%) N/A Clear Space to XWalk (in) N/A N/A N/A Any Obstructions? N/A Storm Grate/Utility Hazard? N/A **Obstruction Type** Storm Grate/Utility Type N/A N/A Yes Surface Condition? (G/P) Good