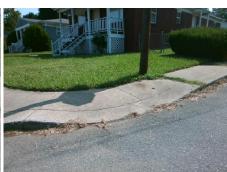

## **Access Compliance Report Public Rights-of-Way** (Curb Ramps)

Data

11.5

1.2

N/A

Good

Main Street: EUREKA ST Intersection ID: 9373 Cross Street: GENESIS PARK PL Location: NE **Overall Compliance: No Severity Score:** 12.5 ADA ID: 2C29377FB449 Ramp Type: Perp Initial Pass/Fail: Fail

**Obstruction Type** 

Flare Traversable LT?

Flare Type LT

**EUREKA ST** Street 1 Name Stop Condition-Street 2 StopSign N/A Street 2 Name Stop Condition-Street 1 N/A Possible Solutions: Compliance Description N/A Remove & Replace Entire Ramp. Yes N/A N/A N/A N/A Surveyor Notes: N/A N/A N/A N/A N/A N/A PROW/ADA: N/A Not Found, R304.2.2 N/A N/A N/A N/A