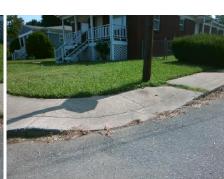

## **Access Compliance Report Public Rights-of-Way** (Curb Ramps)

Data

11.5

1.2

N/A

Good

Main Street: EUREKA ST Intersection ID: 9373 Cross Street: GENESIS PARK PL Location: NE **Overall Compliance: No Severity Score:** 12.5 ADA ID: 2C29377FB449 Ramp Type: Perp Initial Pass/Fail: Fail

**Obstruction Type** 

Flare Traversable LT?

Flare Type LT

**EUREKA ST** Street 1 Name Stop Condition-Street 2 StopSign N/A Street 2 Name Stop Condition-Street 1 N/A Possible Solutions: Compliance Description N/A Remove & Replace Entire Ramp. Yes N/A N/A N/A N/A Surveyor Notes: N/A N/A N/A N/A N/A N/A PROW/ADA: N/A Not Found, R304.2.2 N/A N/A N/A N/A