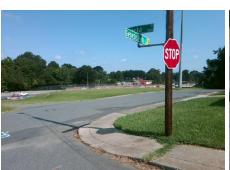

**Obstruction Type** 

Flare Traversable LT?

Flare Type LT

**EUREKA ST** Street 1 Name Stop Condition-Street 2 StopSign N/A Street 2 Name Stop Condition-Street 1 N/A Possible Solutions: Compliance Description N/A Remove & Replace Entire Ramp. Yes N/A N/A N/A N/A Surveyor Notes: N/A N/A N/A N/A N/A N/A PROW/ADA: N/A Not Found, R304.2.2 N/A N/A N/A N/A