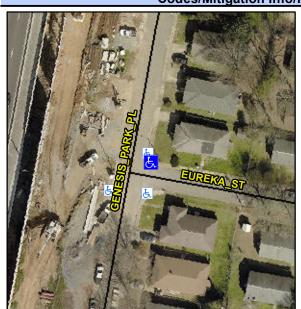

## **Access Compliance Report Public Rights-of-Way** (Curb Ramps)

Data

11.5

1.2

N/A

Good

Main Street: EUREKA ST Intersection ID: 9373 Cross Street: GENESIS PARK PL Location: NE **Overall Compliance: No Severity Score:** 12.5 ADA ID: 2C29377FB449 Ramp Type: Perp Initial Pass/Fail: Fail

**Obstruction Type** 

Flare Traversable LT?

Flare Type LT

**EUREKA ST** Street 1 Name Stop Condition-Street 2 StopSign N/A Street 2 Name Stop Condition-Street 1 N/A Possible Solutions: Compliance Description N/A Remove & Replace Entire Ramp. Yes N/A N/A N/A N/A Surveyor Notes: N/A N/A N/A N/A N/A N/A PROW/ADA: N/A Not Found, R304.2.2 N/A N/A N/A N/A