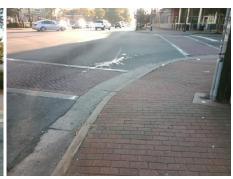

## Access Compliance Report Public Rights-of-Way (Curb Ramps)

Intersection ID: 13149Main Street:CENTRAL\_AVCross Street:THE\_PLAZALocation:SWADA ID: 2C2C16524B50Ramp Type:PerpInitial Pass/Fail:FailOverall Compliance:NoSeverity Score:30

| D/Possible Solution           | ie Solution Field Measurements/Component Compilance |                       |      |       |                             |      |  |
|-------------------------------|-----------------------------------------------------|-----------------------|------|-------|-----------------------------|------|--|
| Possible Solutions:           | Compli                                              | iance Description     | Data | Compl | iance Description           | Data |  |
| Remove & Replace Entire Ramp. | N/A                                                 | Ramp Length (in)      | 68.5 | No    | Ramp Slope (%)              | 10.8 |  |
|                               | No                                                  | Ramp Width (in)       | 35.5 | Yes   | Ramp XSlope (%)             | 1.2  |  |
|                               | N/A                                                 | Flare Type LT         | N/A  | N/A   | Flare Type RT               | N/A  |  |
|                               | N/A                                                 | Flare Slope LT (%)    | N/A  | N/A   | Flare Slope RT (%)          | N/A  |  |
|                               | N/A                                                 | Flare Traversable LT? | N/A  | N/A   | Flare Traversable RT?       | N/A  |  |
|                               | N/A                                                 | Landing Length (in)   | N/A  | N/A   | DWS Provided?               | N/A  |  |
| Surveyor Notes:               | N/A                                                 | Landing Width (in)    | N/A  | N/A   | DWS Contrast?               | N/A  |  |
| N/A                           | N/A                                                 | Landing Slope (%)     | N/A  | N/A   | DWS Length (in)             | N/A  |  |
|                               | N/A                                                 | Landing X Slope (%)   | N/A  | N/A   | DWS Full Width?             | N/A  |  |
|                               | N/A                                                 | Landing Curb? (Y/N)   | N/A  | N/A   | DWS Offset (in)             | N/A  |  |
|                               | N/A                                                 | Shared Landing?       | N/A  |       |                             |      |  |
| PROW/ADA:                     | N/A                                                 | Gutter Ponding?       | N/A  | N/A   | Gutter Slope (%)            | N/A  |  |
| Not Found, R304.5.1, R304.2.2 | N/A                                                 | Gutter Lip Ht (in)    | N/A  | N/A   | Gutter X Slope (%)          | N/A  |  |
| , i                           | N/A                                                 | Painted X Walk1?      | Yes  | N/A   | Painted X Walk2?            | N/A  |  |
|                               |                                                     | X Walk 1 Direction    | To N |       | X Walk 2 Direction          | N/A  |  |
|                               | N/A                                                 | X Walk 1 Width (in)   | 96.0 | N/A   | X Walk 2 Width (in)         | N/A  |  |
|                               |                                                     | X Walk 1 Slope (%)    | 6.7  |       | X Walk 2 Slope (%)          | N/A  |  |
|                               |                                                     | X Walk 1 X Slope (%)  | 0.3  |       | X Walk 2 X Slope (%)        | N/A  |  |
|                               | N/A                                                 | Ramp inside XWalk1?   | Yes  | N/A   | Ramp inside XWalk2?         | N/A  |  |
|                               |                                                     | Road Slope (%)        | N/A  | N/A   | Clear Space?                | N/A  |  |
|                               |                                                     | Road X Slope (%)      | N/A  | N/A   | Clear Space to XWalk (in)   | N/A  |  |
|                               | N/A                                                 | Any Obstructions?     | N/A  | N/A   | Storm Grate/Utility Hazard? | N/A  |  |
| Total Cost: \$ 1850.00        |                                                     | Obstruction Type      |      |       | Storm Grate/Utility Type    |      |  |
|                               |                                                     |                       | N/A  |       |                             | N/A  |  |
|                               |                                                     |                       |      |       |                             |      |  |