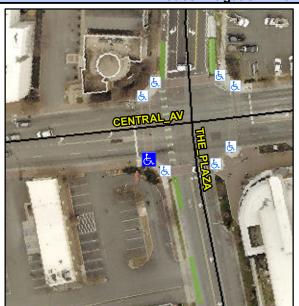

## Access Compliance Report Public Rights-of-Way (Curb Ramps)

Intersection ID: 13149Main Street:CENTRAL\_AVCross Street:THE\_PLAZALocation:SWADA ID: 2C2C16524B50Ramp Type:PerpInitial Pass/Fail:FailOverall Compliance:NoSeverity Score:30