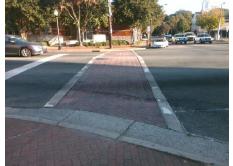

## Access Compliance Report Public Rights-of-Way (Curb Ramps)

Intersection ID: 13149Main Street:CENTRAL\_AVCross Street:THE\_PLAZALocation:SWADA ID: 2C2C16524B50Ramp Type:PerpInitial Pass/Fail:FailOverall Compliance:NoSeverity Score:30

| D/Possible Solution           | ie Solution Field Measurements/Component Compilance |                       |      |       |                             |      |  |
|-------------------------------|-----------------------------------------------------|-----------------------|------|-------|-----------------------------|------|--|
| Possible Solutions:           | Compli                                              | iance Description     | Data | Compl | iance Description           | Data |  |
| Remove & Replace Entire Ramp. | N/A                                                 | Ramp Length (in)      | 68.5 | No    | Ramp Slope (%)              | 10.8 |  |
|                               | No                                                  | Ramp Width (in)       | 35.5 | Yes   | Ramp XSlope (%)             | 1.2  |  |
|                               | N/A                                                 | Flare Type LT         | N/A  | N/A   | Flare Type RT               | N/A  |  |
|                               | N/A                                                 | Flare Slope LT (%)    | N/A  | N/A   | Flare Slope RT (%)          | N/A  |  |
|                               | N/A                                                 | Flare Traversable LT? | N/A  | N/A   | Flare Traversable RT?       | N/A  |  |
|                               | N/A                                                 | Landing Length (in)   | N/A  | N/A   | DWS Provided?               | N/A  |  |
| Surveyor Notes:               | N/A                                                 | Landing Width (in)    | N/A  | N/A   | DWS Contrast?               | N/A  |  |
| N/A                           | N/A                                                 | Landing Slope (%)     | N/A  | N/A   | DWS Length (in)             | N/A  |  |
|                               | N/A                                                 | Landing X Slope (%)   | N/A  | N/A   | DWS Full Width?             | N/A  |  |
|                               | N/A                                                 | Landing Curb? (Y/N)   | N/A  | N/A   | DWS Offset (in)             | N/A  |  |
|                               | N/A                                                 | Shared Landing?       | N/A  |       |                             |      |  |
| PROW/ADA:                     | N/A                                                 | Gutter Ponding?       | N/A  | N/A   | Gutter Slope (%)            | N/A  |  |
| Not Found, R304.5.1, R304.2.2 | N/A                                                 | Gutter Lip Ht (in)    | N/A  | N/A   | Gutter X Slope (%)          | N/A  |  |
| , i                           | N/A                                                 | Painted X Walk1?      | Yes  | N/A   | Painted X Walk2?            | N/A  |  |
|                               |                                                     | X Walk 1 Direction    | To N |       | X Walk 2 Direction          | N/A  |  |
|                               | N/A                                                 | X Walk 1 Width (in)   | 96.0 | N/A   | X Walk 2 Width (in)         | N/A  |  |
|                               |                                                     | X Walk 1 Slope (%)    | 6.7  |       | X Walk 2 Slope (%)          | N/A  |  |
|                               |                                                     | X Walk 1 X Slope (%)  | 0.3  |       | X Walk 2 X Slope (%)        | N/A  |  |
|                               | N/A                                                 | Ramp inside XWalk1?   | Yes  | N/A   | Ramp inside XWalk2?         | N/A  |  |
|                               |                                                     | Road Slope (%)        | N/A  | N/A   | Clear Space?                | N/A  |  |
|                               |                                                     | Road X Slope (%)      | N/A  | N/A   | Clear Space to XWalk (in)   | N/A  |  |
|                               | N/A                                                 | Any Obstructions?     | N/A  | N/A   | Storm Grate/Utility Hazard? | N/A  |  |
| Total Cost: \$ 1850.00        |                                                     | Obstruction Type      |      |       | Storm Grate/Utility Type    |      |  |
|                               |                                                     |                       | N/A  |       |                             | N/A  |  |
|                               |                                                     |                       |      |       |                             |      |  |