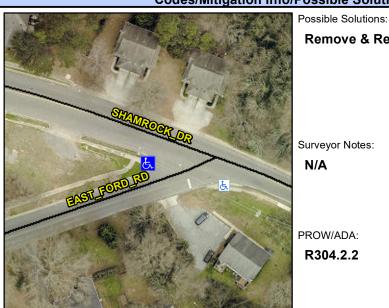

## Access Compliance Report Public Rights-of-Way (Curb Ramps)

Intersection ID: 11413 Main Street: EAST\_FORD\_RD Cross Street: SHAMROCK\_DR Location: SW

ADA ID: 2C308E3670C8 Ramp Type: Directional1 Initial Pass/Fail: Fail Overall Compliance: No Severity Score: 12.5

## Field Measurements/Component Compliance

Street 1 Name EAST FORD RD
Stop Condition-Street 1 StopSign
Street 2 Name N/A
Stop Condition-Street 2 N/A

Surveyor Notes:
N/A

PROW/ADA:
R304.2.2

Compliance Description Data Compliance Description Data 120.0 N/A Grade Break? N/A Ramp Length (in) N/A N/A Yes Ramp Width (in) 54.0 Grade Break Slope (%) 0.0 N/A No Ramp Slope (%) 10.6 Grade Break XSlope (%) 0.0 Ramp XSlope (%) 0.6 Yes N/A Flare Type LT N/A N/A Flare Type RT N/A Flare Slope LT (%) N/A N/A Flare Slope RT (%) 0.0 Flare Traversable LT? N/A N/A Flare Traversable RT? N/A 0.0 N/A **DWS Provided?** Landing Length (in) N/A Landing Width (in) 0.0 N/A **DWS Contrast?** N/A Landing Slope (%) 0.0 N/A DWS Length (in) N/A N/A DWS Full Width? Landing X Slope (%) 0.0 N/A Landing Curb? (Y/N) N/A N/A DWS Offset LT (in) N/A Shared Landing? N/A N/A DWS Offset RT (in) N/A **Gutter Ponding?** 0.0 N/A Gutter Slope (%) N/A Gutter Lip Ht (in) 0.0 N/A Gutter X Slope (%) N/A Painted X Walk1? No Road Slope (%) 0.8 To SE X Walk 1 Direction Road X Slope (%) 4.9 X Walk 1 Width (in) N/A Clear Space? N/A X Walk 1 Slope (%) 8.0 N/A N/A Clear Space to XWalk (in) X Walk 1 X Slope (%) 4.9 N/A Storm Grate/Utility Hazard? N/A Ramp inside XWalk1? N/A Storm Grate/Utility Type N/A Any Obstructions? N/A **Obstruction Type** Surface Condition? (G/P) Yes Good N/A N/A Curb Slope (%) 9.0