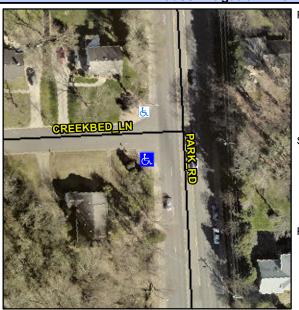

## Access Compliance Report Public Rights-of-Way (Curb Ramps)

N/A

Good

Intersection ID: 21994Main Street: CREEKBED\_LNCross Street: PARK\_RDLocation:SWADA ID: 2C3227D8495FRamp Type: PerpDiagInitial Pass/Fail: FailOverall Compliance: NoSeverity Score: 37.5