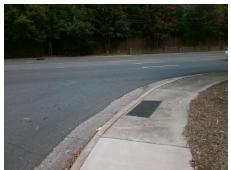

## Field Measurements/Component Compliance

Street 1 Name
Stop Condition-Street 2
Street 2 Name
Stop Condition-Street 1

PARK DR None CREEKBED LN StopSign Possible Solutions:

Remove & Replace Curb Ramp With Two New Directional Ramps or Equivalent.

Surveyor Notes:

N/A

PROW/ADA:

Not Found, R304.2.2, R304.5.3

Total Cost: \$ 3200.00

Compliance Description <u>Data</u> Compliance Description Data No N/A Ramp Length (in) 60.0 Ramp Slope (%) 9.6 No Yes Ramp Width (in) 48.0 Ramp XSlope (%) 9.3 N/A N/A Flare Type LT N/A Flare Type RT N/A N/A N/A N/A Flare Slope RT (%) N/A Flare Slope LT (%) N/A Flare Traversable LT? N/A N/A Flare Traversable RT? N/A N/A N/A N/A **DWS Provided?** N/A Landing Length (in) N/A Landing Width (in) N/A N/A **DWS Contrast?** N/A N/A N/A N/A Landing Slope (%) DWS Length (in) N/A N/A Landing X Slope (%) N/A N/A DWS Full Width? N/A N/A Landing Curb? (Y/N) N/A N/A DWS Offset (in) N/A N/A N/A Shared Landing? N/A Gutter Ponding? N/A N/A Gutter Slope (%) N/A N/A Gutter Lip Ht (in) N/A N/A Gutter X Slope (%) N/A N/A Painted X Walk1? No N/A Painted X Walk2? No X Walk 1 Direction To E X Walk 2 Direction To N N/A N/A X Walk 1 Width (in) X Walk 2 Width (in) N/A X Walk 1 Slope (%) 6.0 X Walk 2 Slope (%) 1.0 X Walk 1 X Slope (%) 0.5 X Walk 2 X Slope (%) 6.5 N/A N/A N/A Ramp inside XWalk2? N/A Ramp inside XWalk1? Road Slope (%) 6.9 N/A Clear Space? N/A N/A Road X Slope (%) Clear Space to XWalk (in) N/A 4.1 N/A N/A N/A Any Obstructions? Storm Grate/Utility Hazard? N/A **Obstruction Type** Storm Grate/Utility Type