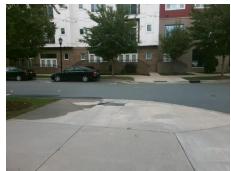

Possible Solutions: Remove & Replace Entire Ramp. Surveyor Notes: N/A PROW/ADA: Not Found, R304.2.2

Total Cost: 1850.00

| Field Measurements/Component Compliance |                       |       |      |                             |      |  |
|-----------------------------------------|-----------------------|-------|------|-----------------------------|------|--|
| Com                                     | oliance Description   | Data  | Comp | liance Description          | Data |  |
| N/A                                     | Ramp Length (in)      | 75.0  | No   | Ramp Slope (%)              | 9.1  |  |
| Yes                                     | Ramp Width (in)       | 48.0  | Yes  | Ramp XSlope (%)             | 0.9  |  |
| N/A                                     | Flare Type LT         | N/A   | N/A  | Flare Type RT               | N/A  |  |
| N/A                                     | Flare Slope LT (%)    | N/A   | N/A  | Flare Slope RT (%)          | N/A  |  |
| N/A                                     | Flare Traversable LT? | N/A   | N/A  | Flare Traversable RT?       | N/A  |  |
| N/A                                     | Landing Length (in)   | N/A   | N/A  | DWS Provided?               | N/A  |  |
| N/A                                     | Landing Width (in)    | N/A   | N/A  | DWS Contrast?               | N/A  |  |
| N/A                                     | Landing Slope (%)     | N/A   | N/A  | DWS Length (in)             | N/A  |  |
| N/A                                     | Landing X Slope (%)   | N/A   | N/A  | DWS Full Width?             | N/A  |  |
| N/A                                     | Landing Curb? (Y/N)   | N/A   | N/A  | DWS Offset (in)             | N/A  |  |
| N/A                                     | Shared Landing?       | N/A   |      |                             |      |  |
| N/A                                     | Gutter Ponding?       | N/A   | N/A  | Gutter Slope (%)            | N/A  |  |
| N/A                                     | Gutter Lip Ht (in)    | N/A   | N/A  | Gutter X Slope (%)          | N/A  |  |
| N/A                                     | Painted X Walk1?      | No    | N/A  | Painted X Walk2?            | N/A  |  |
|                                         | X Walk 1 Direction    | To NE |      | X Walk 2 Direction          | N/A  |  |
| N/A                                     | X Walk 1 Width (in)   | N/A   | N/A  | X Walk 2 Width (in)         | N/A  |  |
|                                         | X Walk 1 Slope (%)    | 1.1   |      | X Walk 2 Slope (%)          | N/A  |  |
|                                         | X Walk 1 X Slope (%)  | 1.7   |      | X Walk 2 X Slope (%)        | N/A  |  |
| N/A                                     | Ramp inside XWalk1?   | N/A   | N/A  | Ramp inside XWalk2?         | N/A  |  |
|                                         | Road Slope (%)        | N/A   | N/A  | Clear Space?                | N/A  |  |
|                                         | Road X Slope (%)      | N/A   | N/A  | Clear Space to XWalk (in)   | N/A  |  |
| N/A                                     | Any Obstructions?     | N/A   | N/A  | Storm Grate/Utility Hazard? | N/A  |  |
|                                         | Obstruction Type      |       |      | Storm Grate/Utility Type    |      |  |
|                                         |                       | N/A   |      |                             | N/A  |  |
|                                         |                       |       | Yes  | Surface Condition? (G/P)    | Good |  |
| T0)                                     |                       |       |      |                             |      |  |