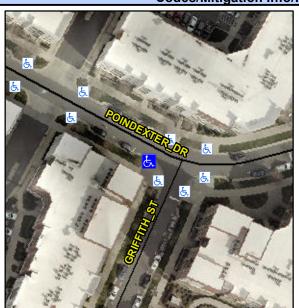

## **Access Compliance Report Public Rights-of-Way** (Curb Ramps)

Intersection ID: 15153 Main Street: GRIFFITH ST **Cross Street: POINDEXTER\_DR** Location: W **Overall Compliance: No** ADA ID: 2C373D27CFDA Ramp Type: Perp Initial Pass/Fail: Fail **Severity Score:** 12.5

**Codes/Mitigation Info/Possible Solution** 

| Street 1 Name           | POINDEXTER DR |
|-------------------------|---------------|
| Stop Condition-Street 2 | None          |
| Street 2 Name           | N/A           |
| Stop Condition-Street 1 | N/A           |