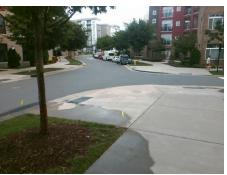

Possible Solutions: Remove & Replace Entire Ramp. Surveyor Notes: N/A PROW/ADA: Not Found, R304.2.2

Total Cost: 1850.00

| Field Measurements/Component Compliance |                       |       |      |                             |      |  |
|-----------------------------------------|-----------------------|-------|------|-----------------------------|------|--|
| Com                                     | oliance Description   | Data  | Comp | liance Description          | Data |  |
| N/A                                     | Ramp Length (in)      | 75.0  | No   | Ramp Slope (%)              | 9.1  |  |
| Yes                                     | Ramp Width (in)       | 48.0  | Yes  | Ramp XSlope (%)             | 0.9  |  |
| N/A                                     | Flare Type LT         | N/A   | N/A  | Flare Type RT               | N/A  |  |
| N/A                                     | Flare Slope LT (%)    | N/A   | N/A  | Flare Slope RT (%)          | N/A  |  |
| N/A                                     | Flare Traversable LT? | N/A   | N/A  | Flare Traversable RT?       | N/A  |  |
| N/A                                     | Landing Length (in)   | N/A   | N/A  | DWS Provided?               | N/A  |  |
| N/A                                     | Landing Width (in)    | N/A   | N/A  | DWS Contrast?               | N/A  |  |
| N/A                                     | Landing Slope (%)     | N/A   | N/A  | DWS Length (in)             | N/A  |  |
| N/A                                     | Landing X Slope (%)   | N/A   | N/A  | DWS Full Width?             | N/A  |  |
| N/A                                     | Landing Curb? (Y/N)   | N/A   | N/A  | DWS Offset (in)             | N/A  |  |
| N/A                                     | Shared Landing?       | N/A   |      |                             |      |  |
| N/A                                     | Gutter Ponding?       | N/A   | N/A  | Gutter Slope (%)            | N/A  |  |
| N/A                                     | Gutter Lip Ht (in)    | N/A   | N/A  | Gutter X Slope (%)          | N/A  |  |
| N/A                                     | Painted X Walk1?      | No    | N/A  | Painted X Walk2?            | N/A  |  |
|                                         | X Walk 1 Direction    | To NE |      | X Walk 2 Direction          | N/A  |  |
| N/A                                     | X Walk 1 Width (in)   | N/A   | N/A  | X Walk 2 Width (in)         | N/A  |  |
|                                         | X Walk 1 Slope (%)    | 1.1   |      | X Walk 2 Slope (%)          | N/A  |  |
|                                         | X Walk 1 X Slope (%)  | 1.7   |      | X Walk 2 X Slope (%)        | N/A  |  |
| N/A                                     | Ramp inside XWalk1?   | N/A   | N/A  | Ramp inside XWalk2?         | N/A  |  |
|                                         | Road Slope (%)        | N/A   | N/A  | Clear Space?                | N/A  |  |
|                                         | Road X Slope (%)      | N/A   | N/A  | Clear Space to XWalk (in)   | N/A  |  |
| N/A                                     | Any Obstructions?     | N/A   | N/A  | Storm Grate/Utility Hazard? | N/A  |  |
|                                         | Obstruction Type      |       |      | Storm Grate/Utility Type    |      |  |
|                                         |                       | N/A   |      |                             | N/A  |  |
|                                         |                       |       | Yes  | Surface Condition? (G/P)    | Good |  |
| T0)                                     |                       |       |      |                             |      |  |