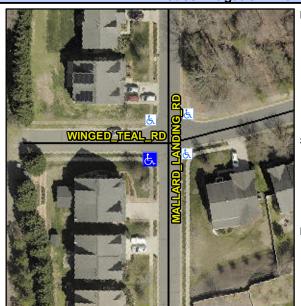

## **Access Compliance Report Public Rights-of-Way** (Curb Ramps)

Intersection ID: 47451 Main Street: MALLARD LANDING RD **Cross Street: WINGED TEAL RD** Location: SW ADA ID: 2C40C3B7A370 Ramp Type: PerpDiag Initial Pass/Fail: Fail **Overall Compliance: No Severity Score:** 22.5

**Codes/Mitigation Info/Possible Solution** 

Street 1 Name Stop Condition-Street 2 Street 2 Name Stop Condition-Street 1 MALLARD LANDING RD None **WINGED TEAL RD** StopSign

Possible Solutions: **Remove & Replace Curb Ramp With** Two New Directional Ramps or Equivalent. Surveyor Notes: N/A PROW/ADA: Not Found, R304.5.1, R304.2.2, R304.5.3