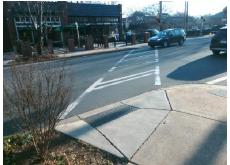

## **Access Compliance Report Public Rights-of-Way** (Curb Ramps)

Data

13.5

2.7

N/A

Good

Main Street: 7TH ST Intersection ID: 14091 **Cross Street: PECAN AV** Location: NW

Initial Pass/Fail: Fail **Overall Compliance: No** ADA ID: 2C41646610A7 Ramp Type: Perp Severity Score: 26.25

Remove & Replace Entire Ramp.