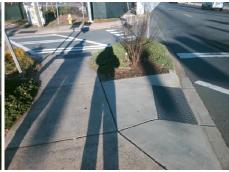

## **Access Compliance Report Public Rights-of-Way** (Curb Ramps)

Data

13.5

2.7

N/A

Good

Main Street: 7TH ST Intersection ID: 14091 **Cross Street: PECAN AV** Location: NW

Initial Pass/Fail: Fail **Overall Compliance: No** ADA ID: 2C41646610A7 Ramp Type: Perp Severity Score: 26.25

Remove & Replace Entire Ramp.