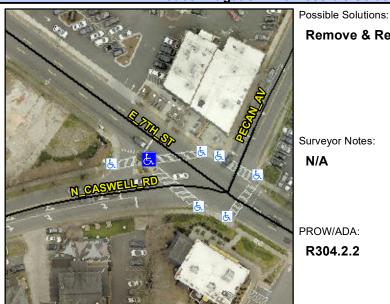

## **Access Compliance Report Public Rights-of-Way** (Curb Ramps)

Data

13.5

2.7

N/A

Good

Main Street: 7TH ST Intersection ID: 14091 **Cross Street: PECAN AV** Location: NW

Initial Pass/Fail: Fail **Overall Compliance: No** ADA ID: 2C41646610A7 Ramp Type: Perp Severity Score: 26.25

N/A

N/A

N/A

Surveyor Notes: N/A PROW/ADA: R304.2.2

| Street 1 Name           | E 7TH ST |
|-------------------------|----------|
| Stop Condition-Street 2 | Signal   |
| Street 2 Name           | N/A      |
| Stop Condition-Street 1 | N/A      |
|                         |          |