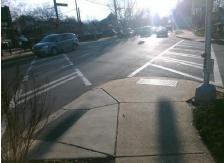

## **Access Compliance Report Public Rights-of-Way** (Curb Ramps)

Data

13.5

2.7

N/A

Good

Main Street: 7TH ST Intersection ID: 14091 **Cross Street: PECAN AV** Location: NW

Initial Pass/Fail: Fail **Overall Compliance: No** ADA ID: 2C41646610A7 Ramp Type: Perp Severity Score: 26.25

Remove & Replace Entire Ramp.