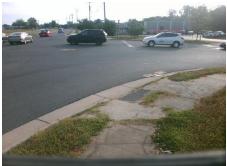

## Field Measurements/Component Compliance

Street 1 Name
Stop Condition-Street 2
Street 2 Name
Stop Condition-Street 1

NEVADA BV StopSign TRYON ST None Possible Solutions:

Remove & Replace Curb Ramp With Two New Directional Ramps or Equivalent.

Surveyor Notes:

N/A

PROW/ADA:

Not Found, R304.5.1, R304.5.3

Total Cost: \$ 3200.00

| Field Measurements/Component Compliance |                        |                       |       |                        |                             |       |
|-----------------------------------------|------------------------|-----------------------|-------|------------------------|-----------------------------|-------|
|                                         | Compliance Description |                       | Data  | Compliance Description |                             | Data  |
|                                         | N/A                    | Ramp Length (in)      | 84.0  | Yes                    | Ramp Slope (%)              | 6.2   |
|                                         | No                     | Ramp Width (in)       | 39.0  | No                     | Ramp XSlope (%)             | 6.0   |
|                                         | N/A                    | Flare Type LT         | N/A   | N/A                    | Flare Type RT               | N/A   |
|                                         | N/A                    | Flare Slope LT (%)    | N/A   | N/A                    | Flare Slope RT (%)          | N/A   |
|                                         | N/A                    | Flare Traversable LT? | N/A   | N/A                    | Flare Traversable RT?       | N/A   |
|                                         | N/A                    | Landing Length (in)   | N/A   | N/A                    | DWS Provided?               | N/A   |
|                                         | N/A                    | Landing Width (in)    | N/A   | N/A                    | DWS Contrast?               | N/A   |
|                                         | N/A                    | Landing Slope (%)     | N/A   | N/A                    | DWS Length (in)             | N/A   |
|                                         | N/A                    | Landing X Slope (%)   | N/A   | N/A                    | DWS Full Width?             | N/A   |
|                                         | N/A                    | Landing Curb? (Y/N)   | N/A   | N/A                    | DWS Offset (in)             | N/A   |
|                                         | N/A                    | Shared Landing?       | N/A   |                        |                             |       |
|                                         | N/A                    | Gutter Ponding?       | N/A   | N/A                    | Gutter Slope (%)            | N/A   |
|                                         | N/A                    | Gutter Lip Ht (in)    | N/A   | N/A                    | Gutter X Slope (%)          | N/A   |
|                                         | N/A                    | Painted X Walk1?      | No    | N/A                    | Painted X Walk2?            | No    |
|                                         |                        | X Walk 1 Direction    | To NE |                        | X Walk 2 Direction          | To NW |
|                                         | N/A                    | X Walk 1 Width (in)   | N/A   | N/A                    | X Walk 2 Width (in)         | N/A   |
|                                         |                        | X Walk 1 Slope (%)    | 0.8   |                        | X Walk 2 Slope (%)          | 2.5   |
|                                         |                        | X Walk 1 X Slope (%)  | 2.8   |                        | X Walk 2 X Slope (%)        | 0.2   |
|                                         | N/A                    | Ramp inside XWalk1?   | N/A   | N/A                    | Ramp inside XWalk2?         | N/A   |
|                                         |                        | Road Slope (%)        | 1.9   | N/A                    | Clear Space?                | N/A   |
|                                         |                        | Road X Slope (%)      | 1.4   | N/A                    | Clear Space to XWalk (in)   | N/A   |
|                                         | N/A                    | Any Obstructions?     | N/A   | N/A                    | Storm Grate/Utility Hazard? | N/A   |
|                                         |                        | Obstruction Type      |       | l                      | Storm Grate/Utility Type    |       |
|                                         |                        |                       | N/A   |                        |                             | N/A   |
|                                         |                        |                       |       | Yes                    | Surface Condition? (G/P)    | Good  |
|                                         | -                      |                       |       |                        |                             |       |