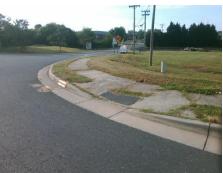

## Field Measurements/Component Compliance

Street 1 Name
Stop Condition-Street 2
Street 2 Name
Stop Condition-Street 1

NEVADA BV StopSign TRYON ST None Possible Solutions:

Remove & Replace Curb Ramp With Two New Directional Ramps or Equivalent.

Surveyor Notes:

N/A

PROW/ADA:

Not Found, R304.5.1, R304.5.3

Total Cost: \$ 3200.00

| Field Measurements/Component Compliance |                        |                       |       |                        |                             |       |
|-----------------------------------------|------------------------|-----------------------|-------|------------------------|-----------------------------|-------|
|                                         | Compliance Description |                       | Data  | Compliance Description |                             | Data  |
|                                         | N/A                    | Ramp Length (in)      | 84.0  | Yes                    | Ramp Slope (%)              | 6.2   |
|                                         | No                     | Ramp Width (in)       | 39.0  | No                     | Ramp XSlope (%)             | 6.0   |
|                                         | N/A                    | Flare Type LT         | N/A   | N/A                    | Flare Type RT               | N/A   |
|                                         | N/A                    | Flare Slope LT (%)    | N/A   | N/A                    | Flare Slope RT (%)          | N/A   |
|                                         | N/A                    | Flare Traversable LT? | N/A   | N/A                    | Flare Traversable RT?       | N/A   |
|                                         | N/A                    | Landing Length (in)   | N/A   | N/A                    | DWS Provided?               | N/A   |
|                                         | N/A                    | Landing Width (in)    | N/A   | N/A                    | DWS Contrast?               | N/A   |
|                                         | N/A                    | Landing Slope (%)     | N/A   | N/A                    | DWS Length (in)             | N/A   |
|                                         | N/A                    | Landing X Slope (%)   | N/A   | N/A                    | DWS Full Width?             | N/A   |
|                                         | N/A                    | Landing Curb? (Y/N)   | N/A   | N/A                    | DWS Offset (in)             | N/A   |
|                                         | N/A                    | Shared Landing?       | N/A   |                        |                             |       |
|                                         | N/A                    | Gutter Ponding?       | N/A   | N/A                    | Gutter Slope (%)            | N/A   |
|                                         | N/A                    | Gutter Lip Ht (in)    | N/A   | N/A                    | Gutter X Slope (%)          | N/A   |
|                                         | N/A                    | Painted X Walk1?      | No    | N/A                    | Painted X Walk2?            | No    |
|                                         |                        | X Walk 1 Direction    | To NE |                        | X Walk 2 Direction          | To NW |
|                                         | N/A                    | X Walk 1 Width (in)   | N/A   | N/A                    | X Walk 2 Width (in)         | N/A   |
|                                         |                        | X Walk 1 Slope (%)    | 0.8   |                        | X Walk 2 Slope (%)          | 2.5   |
|                                         |                        | X Walk 1 X Slope (%)  | 2.8   |                        | X Walk 2 X Slope (%)        | 0.2   |
|                                         | N/A                    | Ramp inside XWalk1?   | N/A   | N/A                    | Ramp inside XWalk2?         | N/A   |
|                                         |                        | Road Slope (%)        | 1.9   | N/A                    | Clear Space?                | N/A   |
|                                         |                        | Road X Slope (%)      | 1.4   | N/A                    | Clear Space to XWalk (in)   | N/A   |
|                                         | N/A                    | Any Obstructions?     | N/A   | N/A                    | Storm Grate/Utility Hazard? | N/A   |
|                                         |                        | Obstruction Type      |       | l                      | Storm Grate/Utility Type    |       |
|                                         |                        |                       | N/A   |                        |                             | N/A   |
|                                         |                        |                       |       | Yes                    | Surface Condition? (G/P)    | Good  |
|                                         | -                      |                       |       |                        |                             |       |