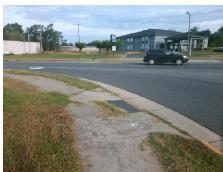

## Field Measurements/Component Compliance

Street 1 Name
Stop Condition-Street 2
Street 2 Name
Stop Condition-Street 1

NEVADA BV StopSign TRYON ST None Possible Solutions:

Remove & Replace Curb Ramp With Two New Directional Ramps or Equivalent.

Surveyor Notes:

N/A

PROW/ADA:

Not Found, R304.5.1, R304.5.3

Total Cost: \$ 3200.00

| Field Measurements/Component Compliance |                        |                       |       |                        |                             |       |
|-----------------------------------------|------------------------|-----------------------|-------|------------------------|-----------------------------|-------|
|                                         | Compliance Description |                       | Data  | Compliance Description |                             | Data  |
|                                         | N/A                    | Ramp Length (in)      | 84.0  | Yes                    | Ramp Slope (%)              | 6.2   |
|                                         | No                     | Ramp Width (in)       | 39.0  | No                     | Ramp XSlope (%)             | 6.0   |
|                                         | N/A                    | Flare Type LT         | N/A   | N/A                    | Flare Type RT               | N/A   |
|                                         | N/A                    | Flare Slope LT (%)    | N/A   | N/A                    | Flare Slope RT (%)          | N/A   |
|                                         | N/A                    | Flare Traversable LT? | N/A   | N/A                    | Flare Traversable RT?       | N/A   |
|                                         | N/A                    | Landing Length (in)   | N/A   | N/A                    | DWS Provided?               | N/A   |
|                                         | N/A                    | Landing Width (in)    | N/A   | N/A                    | DWS Contrast?               | N/A   |
|                                         | N/A                    | Landing Slope (%)     | N/A   | N/A                    | DWS Length (in)             | N/A   |
|                                         | N/A                    | Landing X Slope (%)   | N/A   | N/A                    | DWS Full Width?             | N/A   |
|                                         | N/A                    | Landing Curb? (Y/N)   | N/A   | N/A                    | DWS Offset (in)             | N/A   |
|                                         | N/A                    | Shared Landing?       | N/A   |                        |                             |       |
|                                         | N/A                    | Gutter Ponding?       | N/A   | N/A                    | Gutter Slope (%)            | N/A   |
|                                         | N/A                    | Gutter Lip Ht (in)    | N/A   | N/A                    | Gutter X Slope (%)          | N/A   |
|                                         | N/A                    | Painted X Walk1?      | No    | N/A                    | Painted X Walk2?            | No    |
|                                         |                        | X Walk 1 Direction    | To NE |                        | X Walk 2 Direction          | To NW |
|                                         | N/A                    | X Walk 1 Width (in)   | N/A   | N/A                    | X Walk 2 Width (in)         | N/A   |
|                                         |                        | X Walk 1 Slope (%)    | 0.8   |                        | X Walk 2 Slope (%)          | 2.5   |
|                                         |                        | X Walk 1 X Slope (%)  | 2.8   |                        | X Walk 2 X Slope (%)        | 0.2   |
|                                         | N/A                    | Ramp inside XWalk1?   | N/A   | N/A                    | Ramp inside XWalk2?         | N/A   |
|                                         |                        | Road Slope (%)        | 1.9   | N/A                    | Clear Space?                | N/A   |
|                                         |                        | Road X Slope (%)      | 1.4   | N/A                    | Clear Space to XWalk (in)   | N/A   |
|                                         | N/A                    | Any Obstructions?     | N/A   | N/A                    | Storm Grate/Utility Hazard? | N/A   |
|                                         |                        | Obstruction Type      |       | l                      | Storm Grate/Utility Type    |       |
|                                         |                        |                       | N/A   |                        |                             | N/A   |
|                                         |                        |                       |       | Yes                    | Surface Condition? (G/P)    | Good  |
|                                         | -                      |                       |       |                        |                             |       |