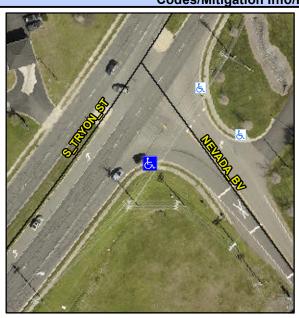

## Access Compliance Report Public Rights-of-Way (Curb Ramps)

Intersection ID: N/A Main Street: TRYON\_ST Cross Street: NEVADA\_BV Location: SW

ADA ID: 2C54D5B8C026 Ramp Type: PerpDiag Initial Pass/Fail: Fail Overall Compliance: No Severity Score: 21.25

## Field Measurements/Component Compliance

Street 1 Name
Stop Condition-Street 2
Street 2 Name
Stop Condition-Street 1

NEVADA BV StopSign TRYON ST None Possible Solutions:

Remove & Replace Curb Ramp With Two New Directional Ramps or Equivalent.