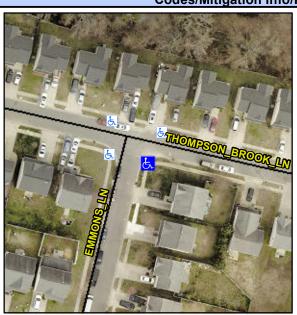

## **Access Compliance Report Public Rights-of-Way** (Curb Ramps)

Intersection ID: 47123 Main Street: THOMPSON BROOK LN **Cross Street: EMMONS LN** Location: SE ADA ID: 2C54E588ED41 Ramp Type: BlendTrans1 Initial Pass/Fail: Fail **Overall Compliance: No Severity Score:** 8.75