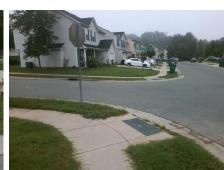

## Field Measurements/Component Compliance

Street 1 Name Stop Condition-Street 1 Street 2 Name Stop Condition-Street 2 THOMPSON BROOK LN None **EMMONS LN** 

StopSign

Possible Solutions: Remove & Replace Curb Ramp With **Two New Directional Ramps or** Equivalent. Surveyor Notes: N/A PROW/ADA: Not Found, R304.5.1

Total Cost:

3200.00

| Compliance Description I |                       | Data  | Compliance Description |                             | Data  |
|--------------------------|-----------------------|-------|------------------------|-----------------------------|-------|
| N/A                      | Ramp Length (in)      | 46.0  | Yes                    | BlendTrans Slope (%)        | 4.5   |
| No                       | Ramp Width (in)       | 43.0  | Yes                    | BlendTrans XSlope (%)       | 0.8   |
| N/A                      | Flare Type LT         | N/A   | N/A                    | Flare Type RT               | N/A   |
| N/A                      | Flare Slope LT (%)    | N/A   | N/A                    | Flare Slope RT (%)          | N/A   |
| N/A                      | Flare Traversable LT? | N/A   | N/A                    | Flare Traversable RT?       | N/A   |
| N/A                      | Landing Length (in)   | N/A   | N/A                    | DWS Provided?               | N/A   |
| N/A                      | Landing Width (in)    | N/A   | N/A                    | DWS Contrast?               | N/A   |
| N/A                      | Landing Slope (%)     | N/A   | N/A                    | DWS Length (in)             | N/A   |
| N/A                      | Landing X Slope (%)   | N/A   | N/A                    | DWS Full Width?             | N/A   |
| N/A                      | Landing Curb? (Y/N)   | N/A   | N/A                    | DWS Offset (in)             | N/A   |
| N/A                      | Shared Landing?       | N/A   |                        |                             |       |
| N/A                      | Gutter Ponding?       | N/A   | N/A                    | Gutter Slope (%)            | N/A   |
| N/A                      | Gutter Lip Ht (in)    | N/A   | N/A                    | Gutter X Slope (%)          | N/A   |
| N/A                      | Painted X Walk1?      | No    | N/A                    | Painted X Walk2?            | No    |
|                          | X Walk 1 Direction    | To NE |                        | X Walk 2 Direction          | To NW |
|                          | X Walk 1 Width (in)   | N/A   |                        | X Walk 2 Width (in)         | N/A   |
|                          | X Walk 1 Slope (%)    | 0.6   |                        | X Walk 2 Slope (%)          | 1.7   |
|                          | X Walk 1 X Slope (%)  | 0.0   |                        | X Walk 2 X Slope (%)        | 0.3   |
| N/A                      | Ramp inside XWalk1?   | N/A   | N/A                    | Ramp inside XWalk2?         | N/A   |
|                          | Road Slope (%)        | 2.3   |                        | Clear Space?                | N/A   |
|                          | Road X Slope (%)      | 0.2   | N/A                    | Clear Space to XWalk (in)   | N/A   |
| N/A                      | Any Obstructions?     | N/A   | N/A                    | Storm Grate/Utility Hazard? | N/A   |
|                          | Obstruction Type      |       | l                      | Storm Grate/Utility Type    |       |
|                          |                       | N/A   |                        |                             | N/A   |
|                          |                       |       | Yes                    | Surface Condition? (G/P)    | Good  |
|                          |                       |       | No                     | Curb Slope (%)              | 7.4   |