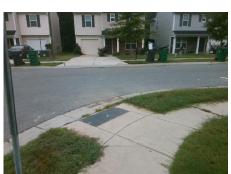

## Field Measurements/Component Compliance

Street 1 Name Stop Condition-Street 1 Street 2 Name Stop Condition-Street 2 THOMPSON BROOK LN None **EMMONS LN** 

StopSign

Possible Solutions: Remove & Replace Curb Ramp With **Two New Directional Ramps or** Equivalent. Surveyor Notes: N/A PROW/ADA: Not Found, R304.5.1

Total Cost:

3200.00

| Compliance Description I |                       | Data  | Compliance Description |                             | Data  |
|--------------------------|-----------------------|-------|------------------------|-----------------------------|-------|
| N/A                      | Ramp Length (in)      | 46.0  | Yes                    | BlendTrans Slope (%)        | 4.5   |
| No                       | Ramp Width (in)       | 43.0  | Yes                    | BlendTrans XSlope (%)       | 0.8   |
| N/A                      | Flare Type LT         | N/A   | N/A                    | Flare Type RT               | N/A   |
| N/A                      | Flare Slope LT (%)    | N/A   | N/A                    | Flare Slope RT (%)          | N/A   |
| N/A                      | Flare Traversable LT? | N/A   | N/A                    | Flare Traversable RT?       | N/A   |
| N/A                      | Landing Length (in)   | N/A   | N/A                    | DWS Provided?               | N/A   |
| N/A                      | Landing Width (in)    | N/A   | N/A                    | DWS Contrast?               | N/A   |
| N/A                      | Landing Slope (%)     | N/A   | N/A                    | DWS Length (in)             | N/A   |
| N/A                      | Landing X Slope (%)   | N/A   | N/A                    | DWS Full Width?             | N/A   |
| N/A                      | Landing Curb? (Y/N)   | N/A   | N/A                    | DWS Offset (in)             | N/A   |
| N/A                      | Shared Landing?       | N/A   |                        |                             |       |
| N/A                      | Gutter Ponding?       | N/A   | N/A                    | Gutter Slope (%)            | N/A   |
| N/A                      | Gutter Lip Ht (in)    | N/A   | N/A                    | Gutter X Slope (%)          | N/A   |
| N/A                      | Painted X Walk1?      | No    | N/A                    | Painted X Walk2?            | No    |
|                          | X Walk 1 Direction    | To NE |                        | X Walk 2 Direction          | To NW |
|                          | X Walk 1 Width (in)   | N/A   |                        | X Walk 2 Width (in)         | N/A   |
|                          | X Walk 1 Slope (%)    | 0.6   |                        | X Walk 2 Slope (%)          | 1.7   |
|                          | X Walk 1 X Slope (%)  | 0.0   |                        | X Walk 2 X Slope (%)        | 0.3   |
| N/A                      | Ramp inside XWalk1?   | N/A   | N/A                    | Ramp inside XWalk2?         | N/A   |
|                          | Road Slope (%)        | 2.3   |                        | Clear Space?                | N/A   |
|                          | Road X Slope (%)      | 0.2   | N/A                    | Clear Space to XWalk (in)   | N/A   |
| N/A                      | Any Obstructions?     | N/A   | N/A                    | Storm Grate/Utility Hazard? | N/A   |
|                          | Obstruction Type      |       | l                      | Storm Grate/Utility Type    |       |
|                          |                       | N/A   |                        |                             | N/A   |
|                          |                       |       | Yes                    | Surface Condition? (G/P)    | Good  |
|                          |                       |       | No                     | Curb Slope (%)              | 7.4   |