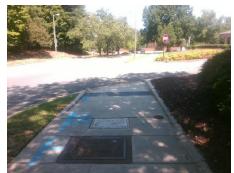

## **Access Compliance Report Public Rights-of-Way** (Curb Ramps)

Intersection ID: 10021652 Main Street: BRANDON FOREST DR Cross Street: N/A Location: S ADA ID: 2C56D0D950D7 Ramp Type: Directional1 Initial Pass/Fail: Fail **Overall Compliance: No Severity Score:** 1.25