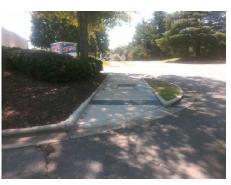

## **Access Compliance Report Public Rights-of-Way** (Curb Ramps)

Intersection ID: 10021652 Main Street: BRANDON FOREST DR Cross Street: N/A Location: S ADA ID: 2C56D0D950D7 Ramp Type: Directional1 Initial Pass/Fail: Fail **Overall Compliance: No Severity Score:** 1.25