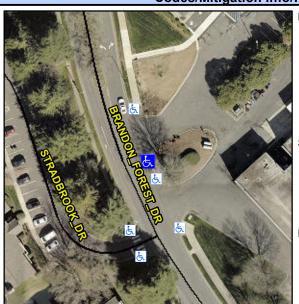

## **Access Compliance Report Public Rights-of-Way** (Curb Ramps)

Intersection ID: 10021652 Main Street: BRANDON FOREST DR Cross Street: N/A Location: S ADA ID: 2C56D0D950D7 Ramp Type: Directional1 Initial Pass/Fail: Fail **Overall Compliance: No Severity Score:** 1.25