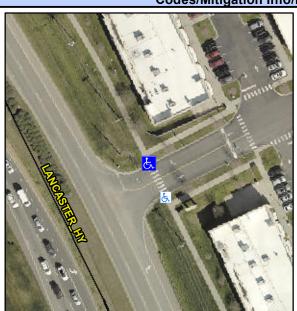

## Access Compliance Report Public Rights-of-Way (Curb Ramps)

Intersection ID: 10029993Main Street: LANCASTER\_HYCross Street: N/ALocation:NEADA ID: 2C619D240AD6Ramp Type: PerpInitial Pass/Fail: FailOverall Compliance: NoSeverity Score: 13.75

## Field Measurements/Component Compliance

Street 1 Name ENTRANCE
Stop Condition-Street 2 StopSign
Street 2 Name N/A
Stop Condition-Street 1 N/A

Possible Solutions:

Remove & Replace Entire Ramp.

Surveyor Notes: