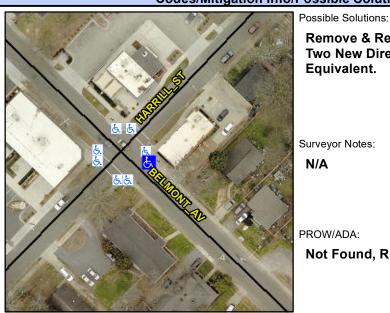

## **Access Compliance Report Public Rights-of-Way** (Curb Ramps)

Intersection ID: 12244 Main Street: BELMONT AV **Cross Street: HARRILL ST** Location: **Overall Compliance: No** ADA ID: 2C66FF0CFCA1 Ramp Type: BlendTrans1 Initial Pass/Fail: Fail **Severity Score:** 12.5

## Field Measurements/Component Compliance

Remove & Replace Curb Ramp With **Two New Directional Ramps or** Equivalent.

Surveyor Notes:

N/A

PROW/ADA:

Not Found, R304.5.3

| Street 1 Name           | BELMONT AV |
|-------------------------|------------|
| Stop Condition-Street 1 | None       |
| Street 2 Name           | N/A        |
| Stop Condition-Street 2 | N/A        |
|                         |            |
|                         |            |