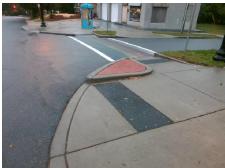

## Field Measurements/Component Compliance

Remove & Replace Curb Ramp With **Two New Directional Ramps or** Equivalent.

Surveyor Notes:

N/A

PROW/ADA:

Not Found, R304.5.3

| Street 1 Name           | BELMONT AV |
|-------------------------|------------|
| Stop Condition-Street 1 | None       |
| Street 2 Name           | N/A        |
| Stop Condition-Street 2 | N/A        |
|                         |            |
|                         |            |

Total Cost: 3200.00

| Comp | oliance Description   | Data  | Comp                     | liance Description          | Data |
|------|-----------------------|-------|--------------------------|-----------------------------|------|
| N/A  | Ramp Length (in)      | 85.0  | Yes BlendTrans Slope (%) |                             | 1.1  |
| Yes  | Ramp Width (in)       | 76.0  | No                       | BlendTrans XSlope (%)       | 5.2  |
| N/A  | Flare Type LT         | N/A   | N/A                      | Flare Type RT               | N/A  |
| N/A  | Flare Slope LT (%)    | N/A   | N/A                      | Flare Slope RT (%)          | N/A  |
| N/A  | Flare Traversable LT? | N/A   | N/A                      | Flare Traversable RT?       | N/A  |
| N/A  | Landing Length (in)   | N/A   | N/A                      | DWS Provided?               | N/A  |
| N/A  | Landing Width (in)    | N/A   | N/A                      | DWS Contrast?               | N/A  |
| N/A  | Landing Slope (%)     | N/A   | N/A                      | DWS Length (in)             | N/A  |
| N/A  | Landing X Slope (%)   | N/A   | N/A                      | DWS Full Width?             | N/A  |
| N/A  | Landing Curb? (Y/N)   | N/A   | N/A                      | DWS Offset (in)             | N/A  |
| N/A  | Shared Landing?       | N/A   |                          |                             |      |
| N/A  | Gutter Ponding?       | N/A   | N/A                      | Gutter Slope (%)            | N/A  |
| N/A  | Gutter Lip Ht (in)    | N/A   | N/A                      | Gutter X Slope (%)          | N/A  |
| N/A  | Painted X Walk1?      | No    | N/A                      | Painted X Walk2?            | N/A  |
|      | X Walk 1 Direction    | To SW |                          | X Walk 2 Direction          | N/A  |
|      | X Walk 1 Width (in)   | N/A   |                          | X Walk 2 Width (in)         | N/A  |
|      | X Walk 1 Slope (%)    | 2.3   |                          | X Walk 2 Slope (%)          | N/A  |
|      | X Walk 1 X Slope (%)  | 4.9   |                          | X Walk 2 X Slope (%)        | N/A  |
| N/A  | Ramp inside XWalk1?   | N/A   | N/A                      | Ramp inside XWalk2?         | N/A  |
|      | Road Slope (%)        | 4.9   |                          | Clear Space?                | N/A  |
|      | Road X Slope (%)      | 2.3   | N/A                      | Clear Space to XWalk (in)   | N/A  |
| N/A  | Any Obstructions?     | N/A   | N/A                      | Storm Grate/Utility Hazard? | N/A  |
|      | Obstruction Type      |       | l                        | Storm Grate/Utility Type    |      |
|      |                       | N/A   |                          |                             | N/A  |
|      |                       |       | Yes                      | Surface Condition? (G/P)    | Good |