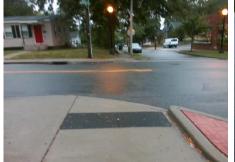

## Field Measurements/Component Compliance

Remove & Replace Curb Ramp With **Two New Directional Ramps or** Equivalent.

Surveyor Notes:

N/A

PROW/ADA:

Not Found, R304.5.3

| Street 1 Name           | BELMONT AV |
|-------------------------|------------|
| Stop Condition-Street 1 | None       |
| Street 2 Name           | N/A        |
| Stop Condition-Street 2 | N/A        |
|                         |            |
|                         |            |

Total Cost: 3200.00

| Comp | oliance Description   | Data  | Comp                     | liance Description          | Data |
|------|-----------------------|-------|--------------------------|-----------------------------|------|
| N/A  | Ramp Length (in)      | 85.0  | Yes BlendTrans Slope (%) |                             | 1.1  |
| Yes  | Ramp Width (in)       | 76.0  | No                       | BlendTrans XSlope (%)       | 5.2  |
| N/A  | Flare Type LT         | N/A   | N/A                      | Flare Type RT               | N/A  |
| N/A  | Flare Slope LT (%)    | N/A   | N/A                      | Flare Slope RT (%)          | N/A  |
| N/A  | Flare Traversable LT? | N/A   | N/A                      | Flare Traversable RT?       | N/A  |
| N/A  | Landing Length (in)   | N/A   | N/A                      | DWS Provided?               | N/A  |
| N/A  | Landing Width (in)    | N/A   | N/A                      | DWS Contrast?               | N/A  |
| N/A  | Landing Slope (%)     | N/A   | N/A                      | DWS Length (in)             | N/A  |
| N/A  | Landing X Slope (%)   | N/A   | N/A                      | DWS Full Width?             | N/A  |
| N/A  | Landing Curb? (Y/N)   | N/A   | N/A                      | DWS Offset (in)             | N/A  |
| N/A  | Shared Landing?       | N/A   |                          |                             |      |
| N/A  | Gutter Ponding?       | N/A   | N/A                      | Gutter Slope (%)            | N/A  |
| N/A  | Gutter Lip Ht (in)    | N/A   | N/A                      | Gutter X Slope (%)          | N/A  |
| N/A  | Painted X Walk1?      | No    | N/A                      | Painted X Walk2?            | N/A  |
|      | X Walk 1 Direction    | To SW |                          | X Walk 2 Direction          | N/A  |
|      | X Walk 1 Width (in)   | N/A   |                          | X Walk 2 Width (in)         | N/A  |
|      | X Walk 1 Slope (%)    | 2.3   |                          | X Walk 2 Slope (%)          | N/A  |
|      | X Walk 1 X Slope (%)  | 4.9   |                          | X Walk 2 X Slope (%)        | N/A  |
| N/A  | Ramp inside XWalk1?   | N/A   | N/A                      | Ramp inside XWalk2?         | N/A  |
|      | Road Slope (%)        | 4.9   |                          | Clear Space?                | N/A  |
|      | Road X Slope (%)      | 2.3   | N/A                      | Clear Space to XWalk (in)   | N/A  |
| N/A  | Any Obstructions?     | N/A   | N/A                      | Storm Grate/Utility Hazard? | N/A  |
|      | Obstruction Type      |       | l                        | Storm Grate/Utility Type    |      |
|      |                       | N/A   |                          |                             | N/A  |
|      |                       |       | Yes                      | Surface Condition? (G/P)    | Good |