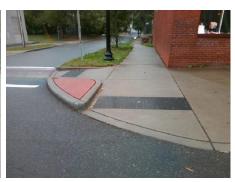

## Field Measurements/Component Compliance

Remove & Replace Curb Ramp With **Two New Directional Ramps or** Equivalent.

Surveyor Notes:

N/A

PROW/ADA:

Not Found, R304.5.3

| Street 1 Name           | BELMONT AV |
|-------------------------|------------|
| Stop Condition-Street 1 | None       |
| Street 2 Name           | N/A        |
| Stop Condition-Street 2 | N/A        |
|                         |            |
|                         |            |

Total Cost: 3200.00

| Comp | oliance Description   | Data  | Comp                     | liance Description          | Data |
|------|-----------------------|-------|--------------------------|-----------------------------|------|
| N/A  | Ramp Length (in)      | 85.0  | Yes BlendTrans Slope (%) |                             | 1.1  |
| Yes  | Ramp Width (in)       | 76.0  | No                       | BlendTrans XSlope (%)       | 5.2  |
| N/A  | Flare Type LT         | N/A   | N/A                      | Flare Type RT               | N/A  |
| N/A  | Flare Slope LT (%)    | N/A   | N/A                      | Flare Slope RT (%)          | N/A  |
| N/A  | Flare Traversable LT? | N/A   | N/A                      | Flare Traversable RT?       | N/A  |
| N/A  | Landing Length (in)   | N/A   | N/A                      | DWS Provided?               | N/A  |
| N/A  | Landing Width (in)    | N/A   | N/A                      | DWS Contrast?               | N/A  |
| N/A  | Landing Slope (%)     | N/A   | N/A                      | DWS Length (in)             | N/A  |
| N/A  | Landing X Slope (%)   | N/A   | N/A                      | DWS Full Width?             | N/A  |
| N/A  | Landing Curb? (Y/N)   | N/A   | N/A                      | DWS Offset (in)             | N/A  |
| N/A  | Shared Landing?       | N/A   |                          |                             |      |
| N/A  | Gutter Ponding?       | N/A   | N/A                      | Gutter Slope (%)            | N/A  |
| N/A  | Gutter Lip Ht (in)    | N/A   | N/A                      | Gutter X Slope (%)          | N/A  |
| N/A  | Painted X Walk1?      | No    | N/A                      | Painted X Walk2?            | N/A  |
|      | X Walk 1 Direction    | To SW |                          | X Walk 2 Direction          | N/A  |
|      | X Walk 1 Width (in)   | N/A   |                          | X Walk 2 Width (in)         | N/A  |
|      | X Walk 1 Slope (%)    | 2.3   |                          | X Walk 2 Slope (%)          | N/A  |
|      | X Walk 1 X Slope (%)  | 4.9   |                          | X Walk 2 X Slope (%)        | N/A  |
| N/A  | Ramp inside XWalk1?   | N/A   | N/A                      | Ramp inside XWalk2?         | N/A  |
|      | Road Slope (%)        | 4.9   |                          | Clear Space?                | N/A  |
|      | Road X Slope (%)      | 2.3   | N/A                      | Clear Space to XWalk (in)   | N/A  |
| N/A  | Any Obstructions?     | N/A   | N/A                      | Storm Grate/Utility Hazard? | N/A  |
|      | Obstruction Type      |       | l                        | Storm Grate/Utility Type    |      |
|      |                       | N/A   |                          |                             | N/A  |
|      |                       |       | Yes                      | Surface Condition? (G/P)    | Good |