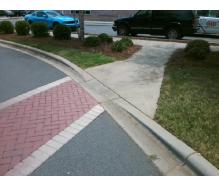

## Access Compliance Report Public Rights-of-Way (Curb Ramps)

Intersection ID: 1001734 Main Street: FLAT\_RIVER\_DR Cross Street: OVERLAND\_PARK\_LN Location: E

ADA ID: 2C68240BFEBB Ramp Type: Perp Initial Pass/Fail: Fail Overall Compliance: No Severity Score: 8.75

## Field Measurements/Component Compliance

Street 1 Name FLAT RIVER DR
Stop Condition-Street 2 None
Street 2 Name N/A
Stop Condition-Street 1 N/A

| Possible Solutions:           |  |  |  |  |
|-------------------------------|--|--|--|--|
| Remove & Replace Entire Ramp. |  |  |  |  |
|                               |  |  |  |  |
|                               |  |  |  |  |
|                               |  |  |  |  |
|                               |  |  |  |  |
|                               |  |  |  |  |
| Surveyor Notes:               |  |  |  |  |
| N/A                           |  |  |  |  |
|                               |  |  |  |  |
|                               |  |  |  |  |
| PROW/ADA:                     |  |  |  |  |
| R304.5.1                      |  |  |  |  |
| 1004.0.1                      |  |  |  |  |
|                               |  |  |  |  |
|                               |  |  |  |  |
|                               |  |  |  |  |
|                               |  |  |  |  |
|                               |  |  |  |  |
|                               |  |  |  |  |