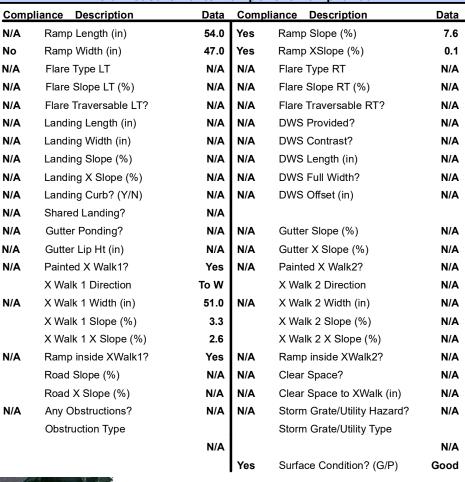

## Field Measurements/Component Compliance

Street 1 Name FLAT RIVER DR
Stop Condition-Street 2 None
Street 2 Name N/A
Stop Condition-Street 1 N/A

| Possible Solutions:           |  |  |  |  |
|-------------------------------|--|--|--|--|
| Remove & Replace Entire Ramp. |  |  |  |  |
|                               |  |  |  |  |
|                               |  |  |  |  |
|                               |  |  |  |  |
|                               |  |  |  |  |
|                               |  |  |  |  |
| Surveyor Notes:               |  |  |  |  |
| N/A                           |  |  |  |  |
|                               |  |  |  |  |
|                               |  |  |  |  |
| PROW/ADA:                     |  |  |  |  |
| R304.5.1                      |  |  |  |  |
| 1004.0.1                      |  |  |  |  |
|                               |  |  |  |  |
|                               |  |  |  |  |
|                               |  |  |  |  |
|                               |  |  |  |  |
|                               |  |  |  |  |
|                               |  |  |  |  |