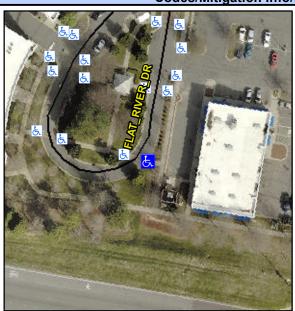

## Access Compliance Report Public Rights-of-Way (Curb Ramps)

Intersection ID: 1001734 Main Street: FLAT\_RIVER\_DR Cross Street: OVERLAND\_PARK\_LN Location: E

ADA ID: 2C68240BFEBB Ramp Type: Perp Initial Pass/Fail: Fail Overall Compliance: No Severity Score: 8.75

## Field Measurements/Component Compliance

Street 1 Name FLAT RIVER DR
Stop Condition-Street 2 None
Street 2 Name N/A
Stop Condition-Street 1 N/A

| Possible Solutions:           |  |  |  |  |
|-------------------------------|--|--|--|--|
| Remove & Replace Entire Ramp. |  |  |  |  |
|                               |  |  |  |  |
|                               |  |  |  |  |
|                               |  |  |  |  |
|                               |  |  |  |  |
|                               |  |  |  |  |
| Surveyor Notes:               |  |  |  |  |
| N/A                           |  |  |  |  |
|                               |  |  |  |  |
|                               |  |  |  |  |
| PROW/ADA:                     |  |  |  |  |
| R304.5.1                      |  |  |  |  |
| 1004.0.1                      |  |  |  |  |
|                               |  |  |  |  |
|                               |  |  |  |  |
|                               |  |  |  |  |
|                               |  |  |  |  |
|                               |  |  |  |  |
|                               |  |  |  |  |