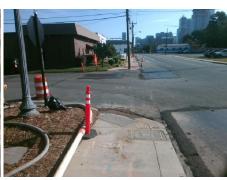

## Field Measurements/Component Compliance

Street 1 Name
Stop Condition-Street 2
Street 2 Name
Stop Condition-Street 1

S MINT ST None PENMAN ST StopSign Remove & Replace Curb Ramp With Two New Directional Ramps or Equivalent.

Surveyor Notes:

Possible Solutions:

N/A

PROW/ADA:

Not Found, R304.2.2, R304.5.3

ST one ST Sign

Total Cost: \$ 3200.00

| Comp | oliance Description   | Data  | Comp | liance | Description           | Data  |
|------|-----------------------|-------|------|--------|-----------------------|-------|
| N/A  | Ramp Length (in)      | 27.0  | No   | Ramp   | Slope (%)             | 10.1  |
| Yes  | Ramp Width (in)       | 48.0  | No   | Ramp   | XSlope (%)            | 2.5   |
| N/A  | Flare Type LT         | N/A   | N/A  | Flare  | Type RT               | N/A   |
| N/A  | Flare Slope LT (%)    | N/A   | N/A  | Flare  | Slope RT (%)          | N/A   |
| N/A  | Flare Traversable LT? | N/A   | N/A  | Flare  | Traversable RT?       | N/A   |
| N/A  | Landing Length (in)   | N/A   | N/A  | DWS    | Provided?             | N/A   |
| N/A  | Landing Width (in)    | N/A   | N/A  | DWS    | Contrast?             | N/A   |
| N/A  | Landing Slope (%)     | N/A   | N/A  | DWS    | Length (in)           | N/A   |
| N/A  | Landing X Slope (%)   | N/A   | N/A  | DWS    | Full Width?           | N/A   |
| N/A  | Landing Curb? (Y/N)   | N/A   | N/A  | DWS    | Offset (in)           | N/A   |
| N/A  | Shared Landing?       | N/A   |      |        |                       |       |
| N/A  | Gutter Ponding?       | N/A   | N/A  | Gutte  | r Slope (%)           | N/A   |
| N/A  | Gutter Lip Ht (in)    | N/A   | N/A  | Gutte  | r X Slope (%)         | N/A   |
| N/A  | Painted X Walk1?      | No    | N/A  | Painte | ed X Walk2?           | No    |
|      | X Walk 1 Direction    | To SE |      | X Wa   | lk 2 Direction        | To NE |
| N/A  | X Walk 1 Width (in)   | N/A   | N/A  | X Wa   | lk 2 Width (in)       | N/A   |
|      | X Walk 1 Slope (%)    | 6.0   |      | X Wa   | lk 2 Slope (%)        | 3.1   |
|      | X Walk 1 X Slope (%)  | 0.2   |      | X Wa   | lk 2 X Slope (%)      | 1.4   |
| N/A  | Ramp inside XWalk1?   | N/A   | N/A  | Ramp   | inside XWalk2?        | N/A   |
|      | Road Slope (%)        | 3.2   | N/A  | Clear  | Space?                | N/A   |
|      | Road X Slope (%)      | 5.5   | N/A  | Clear  | Space to XWalk (in)   | N/A   |
| N/A  | Any Obstructions?     | N/A   | N/A  | Storm  | Grate/Utility Hazard? | N/A   |
|      | Obstruction Type      |       |      | Storm  | Grate/Utility Type    |       |
|      |                       | N/A   |      |        |                       | N/A   |