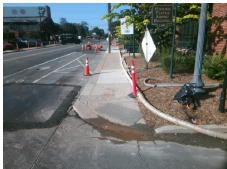

## Field Measurements/Component Compliance

Street 1 Name
Stop Condition-Street 2
Street 2 Name
Stop Condition-Street 1

S MINT ST None PENMAN ST StopSign Remove & Replace Curb Ramp With Two New Directional Ramps or Equivalent.

Surveyor Notes:

Possible Solutions:

N/A

PROW/ADA:

Not Found, R304.2.2, R304.5.3

ST one ST Sign

Total Cost: \$ 3200.00

| Comp | oliance Description   | Data  | Comp | liance | Description           | Data  |
|------|-----------------------|-------|------|--------|-----------------------|-------|
| N/A  | Ramp Length (in)      | 27.0  | No   | Ramp   | Slope (%)             | 10.1  |
| Yes  | Ramp Width (in)       | 48.0  | No   | Ramp   | XSlope (%)            | 2.5   |
| N/A  | Flare Type LT         | N/A   | N/A  | Flare  | Type RT               | N/A   |
| N/A  | Flare Slope LT (%)    | N/A   | N/A  | Flare  | Slope RT (%)          | N/A   |
| N/A  | Flare Traversable LT? | N/A   | N/A  | Flare  | Traversable RT?       | N/A   |
| N/A  | Landing Length (in)   | N/A   | N/A  | DWS    | Provided?             | N/A   |
| N/A  | Landing Width (in)    | N/A   | N/A  | DWS    | Contrast?             | N/A   |
| N/A  | Landing Slope (%)     | N/A   | N/A  | DWS    | Length (in)           | N/A   |
| N/A  | Landing X Slope (%)   | N/A   | N/A  | DWS    | Full Width?           | N/A   |
| N/A  | Landing Curb? (Y/N)   | N/A   | N/A  | DWS    | Offset (in)           | N/A   |
| N/A  | Shared Landing?       | N/A   |      |        |                       |       |
| N/A  | Gutter Ponding?       | N/A   | N/A  | Gutte  | r Slope (%)           | N/A   |
| N/A  | Gutter Lip Ht (in)    | N/A   | N/A  | Gutte  | r X Slope (%)         | N/A   |
| N/A  | Painted X Walk1?      | No    | N/A  | Painte | ed X Walk2?           | No    |
|      | X Walk 1 Direction    | To SE |      | X Wa   | lk 2 Direction        | To NE |
| N/A  | X Walk 1 Width (in)   | N/A   | N/A  | X Wa   | lk 2 Width (in)       | N/A   |
|      | X Walk 1 Slope (%)    | 6.0   |      | X Wa   | lk 2 Slope (%)        | 3.1   |
|      | X Walk 1 X Slope (%)  | 0.2   |      | X Wa   | lk 2 X Slope (%)      | 1.4   |
| N/A  | Ramp inside XWalk1?   | N/A   | N/A  | Ramp   | inside XWalk2?        | N/A   |
|      | Road Slope (%)        | 3.2   | N/A  | Clear  | Space?                | N/A   |
|      | Road X Slope (%)      | 5.5   | N/A  | Clear  | Space to XWalk (in)   | N/A   |
| N/A  | Any Obstructions?     | N/A   | N/A  | Storm  | Grate/Utility Hazard? | N/A   |
|      | Obstruction Type      |       |      | Storm  | Grate/Utility Type    |       |
|      |                       | N/A   |      |        |                       | N/A   |