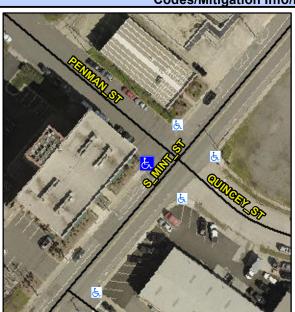

## Access Compliance Report Public Rights-of-Way (Curb Ramps)

Intersection ID: 12928 Main Street: PENMAN\_ST Cross Street: QUINCEY\_ST Location: W

ADA ID: 2C7F695CAF2A Ramp Type: PerpDiag Initial Pass/Fail: Fail Overall Compliance: No Severity Score: 13.75

## Field Measurements/Component Compliance

Street 1 Name
Stop Condition-Street 2
Street 2 Name
Stop Condition-Street 1

S MINT ST None PENMAN ST StopSign Remove & Replace Curb Ramp With Two New Directional Ramps or Equivalent.