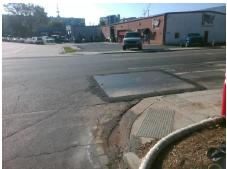

## Field Measurements/Component Compliance

Street 1 Name
Stop Condition-Street 2
Street 2 Name
Stop Condition-Street 1

S MINT ST None PENMAN ST StopSign Remove & Replace Curb Ramp With Two New Directional Ramps or Equivalent.

Surveyor Notes:

Possible Solutions:

N/A

PROW/ADA:

Not Found, R304.2.2, R304.5.3

ST one ST Sign

Total Cost: \$ 3200.00

| Comp | oliance Description   | Data  | Comp | liance | Description           | Data  |
|------|-----------------------|-------|------|--------|-----------------------|-------|
| N/A  | Ramp Length (in)      | 27.0  | No   | Ramp   | Slope (%)             | 10.1  |
| Yes  | Ramp Width (in)       | 48.0  | No   | Ramp   | XSlope (%)            | 2.5   |
| N/A  | Flare Type LT         | N/A   | N/A  | Flare  | Type RT               | N/A   |
| N/A  | Flare Slope LT (%)    | N/A   | N/A  | Flare  | Slope RT (%)          | N/A   |
| N/A  | Flare Traversable LT? | N/A   | N/A  | Flare  | Traversable RT?       | N/A   |
| N/A  | Landing Length (in)   | N/A   | N/A  | DWS    | Provided?             | N/A   |
| N/A  | Landing Width (in)    | N/A   | N/A  | DWS    | Contrast?             | N/A   |
| N/A  | Landing Slope (%)     | N/A   | N/A  | DWS    | Length (in)           | N/A   |
| N/A  | Landing X Slope (%)   | N/A   | N/A  | DWS    | Full Width?           | N/A   |
| N/A  | Landing Curb? (Y/N)   | N/A   | N/A  | DWS    | Offset (in)           | N/A   |
| N/A  | Shared Landing?       | N/A   |      |        |                       |       |
| N/A  | Gutter Ponding?       | N/A   | N/A  | Gutte  | r Slope (%)           | N/A   |
| N/A  | Gutter Lip Ht (in)    | N/A   | N/A  | Gutte  | r X Slope (%)         | N/A   |
| N/A  | Painted X Walk1?      | No    | N/A  | Painte | ed X Walk2?           | No    |
|      | X Walk 1 Direction    | To SE |      | X Wa   | lk 2 Direction        | To NE |
| N/A  | X Walk 1 Width (in)   | N/A   | N/A  | X Wa   | lk 2 Width (in)       | N/A   |
|      | X Walk 1 Slope (%)    | 6.0   |      | X Wa   | lk 2 Slope (%)        | 3.1   |
|      | X Walk 1 X Slope (%)  | 0.2   |      | X Wa   | lk 2 X Slope (%)      | 1.4   |
| N/A  | Ramp inside XWalk1?   | N/A   | N/A  | Ramp   | inside XWalk2?        | N/A   |
|      | Road Slope (%)        | 3.2   | N/A  | Clear  | Space?                | N/A   |
|      | Road X Slope (%)      | 5.5   | N/A  | Clear  | Space to XWalk (in)   | N/A   |
| N/A  | Any Obstructions?     | N/A   | N/A  | Storm  | Grate/Utility Hazard? | N/A   |
|      | Obstruction Type      |       |      | Storm  | Grate/Utility Type    |       |
|      |                       | N/A   |      |        |                       | N/A   |