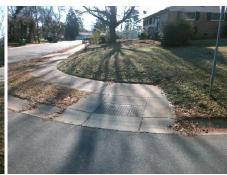

## Field Measurements/Component Compliance

Compliance Description

Data

Street 1 Name AFTON LN
Stop Condition-Street 2 StopSign
Street 2 Name N/A
Stop Condition-Street 1 N/A

| Possible Solutions:           | Compli | iance                                                                 | Description      |
|-------------------------------|--------|-----------------------------------------------------------------------|------------------|
| Remove & Replace Entire Ramp. | N/A    | Ram                                                                   | c Length (in)    |
| ·                             | Yes    | Ramp Width (in) Flare Type LT Flare Slope LT (%) Flare Traversable LT |                  |
|                               | N/A    |                                                                       |                  |
|                               | N/A    |                                                                       |                  |
|                               | N/A    |                                                                       |                  |
|                               | N/A    | Land                                                                  | ing Length (in)  |
| Surveyor Notes:               | N/A    | Land                                                                  | ing Width (in)   |
| N/A                           | N/A    | Land                                                                  | ing Slope (%)    |
|                               | N/A    | Land                                                                  | ing X Slope (%)  |
|                               | N/A    | Land                                                                  | ing Curb? (Y/N)  |
|                               | N/A    | Share                                                                 | ed Landing?      |
| PROW/ADA:                     | N/A    | Gutte                                                                 | er Ponding?      |
| Not Found, R304.5.3           | N/A    | Gutte                                                                 | er Lip Ht (in)   |
|                               | N/A    | Paint                                                                 | ed X Walk1?      |
|                               |        | X Wa                                                                  | lk 1 Direction   |
|                               | N/A    | X Wa                                                                  | ılk 1 Width (in) |
|                               |        | X Wa                                                                  | lk 1 Slope (%)   |
|                               |        | X Wa                                                                  | lk 1 X Slope (%  |
|                               | N/A    | Ram                                                                   | o inside XWalk1  |
|                               |        | Road                                                                  | Slope (%)        |