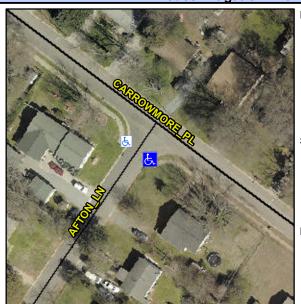

## Access Compliance Report Public Rights-of-Way (Curb Ramps)

Data

Intersection ID: 11254Main Street: AFTON\_LNCross Street: CARROWMORE\_PLLocation:SWADA ID: 2C81E4F32891Ramp Type: PerpInitial Pass/Fail: FailOverall Compliance: NoSeverity Score:1.25