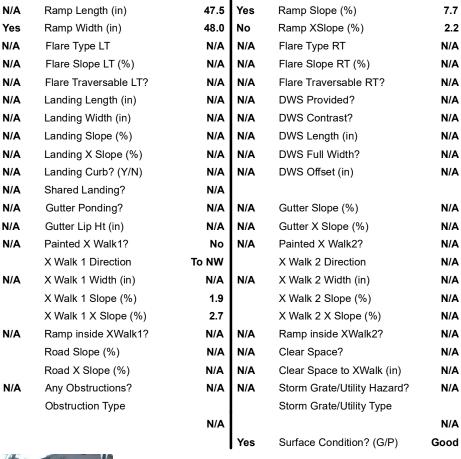

## Field Measurements/Component Compliance

Compliance Description

Data

Street 1 Name AFTON LN
Stop Condition-Street 2 StopSign
Street 2 Name N/A
Stop Condition-Street 1 N/A

| Possible Solutions:           | Compli | iance                                                                 | Description      |
|-------------------------------|--------|-----------------------------------------------------------------------|------------------|
| Remove & Replace Entire Ramp. | N/A    | Ram                                                                   | c Length (in)    |
| ·                             | Yes    | Ramp Width (in) Flare Type LT Flare Slope LT (%) Flare Traversable LT |                  |
|                               | N/A    |                                                                       |                  |
|                               | N/A    |                                                                       |                  |
|                               | N/A    |                                                                       |                  |
|                               | N/A    | Land                                                                  | ing Length (in)  |
| Surveyor Notes:               | N/A    | Land                                                                  | ing Width (in)   |
| N/A                           | N/A    | Land                                                                  | ing Slope (%)    |
|                               | N/A    | Land                                                                  | ing X Slope (%)  |
|                               | N/A    | Land                                                                  | ing Curb? (Y/N)  |
|                               | N/A    | Share                                                                 | ed Landing?      |
| PROW/ADA:                     | N/A    | Gutte                                                                 | er Ponding?      |
| Not Found, R304.5.3           | N/A    | Gutte                                                                 | er Lip Ht (in)   |
|                               | N/A    | Paint                                                                 | ed X Walk1?      |
|                               |        | X Wa                                                                  | lk 1 Direction   |
|                               | N/A    | X Wa                                                                  | ılk 1 Width (in) |
|                               |        | X Wa                                                                  | lk 1 Slope (%)   |
|                               |        | X Wa                                                                  | lk 1 X Slope (%  |
|                               | N/A    | Ram                                                                   | o inside XWalk1  |
|                               |        | Road                                                                  | Slope (%)        |