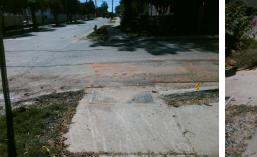

## Access Compliance Report Public Rights-of-Way (Curb Ramps)

Surface Condition? (G/P)

Curb Slope (%)

Good

2.1

Yes

N/A

| Intersection ID: 11898                  | Main St                | reet: ALLEN_ST               | Cross  | Street:                                       | E_18TH_ST             | Location: | N   |                             |      |
|-----------------------------------------|------------------------|------------------------------|--------|-----------------------------------------------|-----------------------|-----------|-----|-----------------------------|------|
| ADA ID: 2C82235C9ACD                    | Ramp Type: BlendTrans1 |                              |        | Initial Pass/Fail: Fail Overall Compliance: I |                       |           |     |                             | 12.5 |
| Codes/Mitigation Info/Possible Solution |                        |                              |        | Field Measurements/Component Compliance       |                       |           |     |                             |      |
|                                         |                        | Possible Solutions:          |        |                                               |                       |           |     | ompliance Description Data  |      |
|                                         |                        | Remove & Replace Curb Ramp   | With   | N/A                                           | Ramp Length (in)      | 75.0      |     | BlendTrans Slope (%)        | 2.2  |
|                                         |                        | Two New Directional Ramps or |        | Yes                                           | Ramp Width (in)       | 48.0      | No  | BlendTrans XSlope (%)       | 6.0  |
|                                         |                        | Equivalent.                  |        | N/A                                           | Flare Type LT         | N/A       | N/A | Flare Type RT               | N/A  |
|                                         |                        |                              |        | N/A                                           | Flare Slope LT (%)    | N/A       | N/A | Flare Slope RT (%)          | N/A  |
|                                         |                        |                              |        | N/A                                           | Flare Traversable LT? | N/A       | N/A | Flare Traversable RT?       | N/A  |
|                                         |                        |                              |        | N/A                                           | Landing Length (in)   | N/A       | N/A | DWS Provided?               | N/A  |
|                                         |                        | Surveyor Notes:              |        | N/A                                           | Landing Width (in)    | N/A       | N/A | DWS Contrast?               | N/A  |
|                                         |                        | N/A                          |        | N/A                                           | Landing Slope (%)     | N/A       | N/A | DWS Length (in)             | N/A  |
|                                         |                        |                              |        | N/A                                           | Landing X Slope (%)   | N/A       | N/A | DWS Full Width?             | N/A  |
|                                         |                        |                              |        | N/A                                           | Landing Curb? (Y/N)   | N/A       | N/A | DWS Offset (in)             | N/A  |
|                                         |                        |                              |        | N/A                                           | Shared Landing?       | N/A       |     |                             |      |
|                                         |                        | PROW/ADA:                    |        | N/A                                           | Gutter Ponding?       | Yes       | N/A | Gutter Slope (%)            | N/A  |
| I I I I I                               |                        | R304.5.3                     |        | N/A                                           | Gutter Lip Ht (in)    | N/A       | N/A | Gutter X Slope (%)          | N/A  |
|                                         |                        |                              |        | N/A                                           | Painted X Walk1?      | No        | N/A | Painted X Walk2?            | N/A  |
|                                         |                        |                              |        |                                               | X Walk 1 Direction    | To SW     |     | X Walk 2 Direction          | N/A  |
|                                         | IN PO                  |                              |        |                                               | X Walk 1 Width (in)   | N/A       |     | X Walk 2 Width (in)         | N/A  |
| Street 1 Name                           | E 18TH ST              | -                            |        |                                               | X Walk 1 Slope (%)    | 2.3       |     | X Walk 2 Slope (%)          | N/A  |
| Stop Condition-Street 1                 | StopSign               |                              |        |                                               | X Walk 1 X Slope (%)  | 3.7       |     | X Walk 2 X Slope (%)        | N/A  |
| Street 2 Name                           | N/A                    |                              |        | N/A                                           | Ramp inside XWalk1?   | N/A       | N/A | Ramp inside XWalk2?         | N/A  |
| Stop Condition-Street 2                 | N/A                    |                              |        |                                               | Road Slope (%)        | 3.7       |     | Clear Space?                | N/A  |
|                                         |                        |                              |        |                                               | Road X Slope (%)      | 2.3       | N/A | Clear Space to XWalk (in)   | N/A  |
|                                         |                        |                              |        | N/A                                           | Any Obstructions?     | N/A       | N/A | Storm Grate/Utility Hazard? | N/A  |
|                                         |                        | Total Cost: \$ 3             | 200.00 |                                               | Obstruction Type      |           |     | Storm Grate/Utility Type    |      |
|                                         |                        |                              |        |                                               |                       | N/A       |     |                             | N/A  |