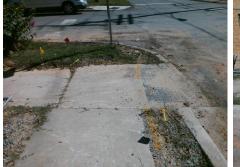

## Access Compliance Report Public Rights-of-Way (Curb Ramps)

Surface Condition? (G/P)

Curb Slope (%)

Good

2.1

Yes

N/A

| Intersection ID: 11898                  | Main St                | reet: ALLEN_ST               | Cross  | Street:                                       | E_18TH_ST             | Location: | N   |                             |      |
|-----------------------------------------|------------------------|------------------------------|--------|-----------------------------------------------|-----------------------|-----------|-----|-----------------------------|------|
| ADA ID: 2C82235C9ACD                    | Ramp Type: BlendTrans1 |                              |        | Initial Pass/Fail: Fail Overall Compliance: I |                       |           |     |                             | 12.5 |
| Codes/Mitigation Info/Possible Solution |                        |                              |        | Field Measurements/Component Compliance       |                       |           |     |                             |      |
|                                         |                        | Possible Solutions:          |        |                                               |                       |           |     | ompliance Description Data  |      |
|                                         |                        | Remove & Replace Curb Ramp   | With   | N/A                                           | Ramp Length (in)      | 75.0      |     | BlendTrans Slope (%)        | 2.2  |
|                                         |                        | Two New Directional Ramps or |        | Yes                                           | Ramp Width (in)       | 48.0      | No  | BlendTrans XSlope (%)       | 6.0  |
|                                         |                        | Equivalent.                  |        | N/A                                           | Flare Type LT         | N/A       | N/A | Flare Type RT               | N/A  |
|                                         |                        |                              |        | N/A                                           | Flare Slope LT (%)    | N/A       | N/A | Flare Slope RT (%)          | N/A  |
|                                         |                        |                              |        | N/A                                           | Flare Traversable LT? | N/A       | N/A | Flare Traversable RT?       | N/A  |
|                                         |                        |                              |        | N/A                                           | Landing Length (in)   | N/A       | N/A | DWS Provided?               | N/A  |
|                                         |                        | Surveyor Notes:              |        | N/A                                           | Landing Width (in)    | N/A       | N/A | DWS Contrast?               | N/A  |
|                                         |                        | N/A                          |        | N/A                                           | Landing Slope (%)     | N/A       | N/A | DWS Length (in)             | N/A  |
|                                         |                        |                              |        | N/A                                           | Landing X Slope (%)   | N/A       | N/A | DWS Full Width?             | N/A  |
|                                         |                        |                              |        | N/A                                           | Landing Curb? (Y/N)   | N/A       | N/A | DWS Offset (in)             | N/A  |
|                                         |                        |                              |        | N/A                                           | Shared Landing?       | N/A       |     |                             |      |
|                                         |                        | PROW/ADA:                    |        | N/A                                           | Gutter Ponding?       | Yes       | N/A | Gutter Slope (%)            | N/A  |
| I I I I I                               |                        | R304.5.3                     |        | N/A                                           | Gutter Lip Ht (in)    | N/A       | N/A | Gutter X Slope (%)          | N/A  |
|                                         |                        |                              |        | N/A                                           | Painted X Walk1?      | No        | N/A | Painted X Walk2?            | N/A  |
|                                         |                        |                              |        |                                               | X Walk 1 Direction    | To SW     |     | X Walk 2 Direction          | N/A  |
|                                         | IN PO                  |                              |        |                                               | X Walk 1 Width (in)   | N/A       |     | X Walk 2 Width (in)         | N/A  |
| Street 1 Name                           | E 18TH ST              | -                            |        |                                               | X Walk 1 Slope (%)    | 2.3       |     | X Walk 2 Slope (%)          | N/A  |
| Stop Condition-Street 1                 | StopSign               |                              |        |                                               | X Walk 1 X Slope (%)  | 3.7       |     | X Walk 2 X Slope (%)        | N/A  |
| Street 2 Name                           | N/A                    |                              |        | N/A                                           | Ramp inside XWalk1?   | N/A       | N/A | Ramp inside XWalk2?         | N/A  |
| Stop Condition-Street 2                 | N/A                    |                              |        |                                               | Road Slope (%)        | 3.7       |     | Clear Space?                | N/A  |
|                                         |                        |                              |        |                                               | Road X Slope (%)      | 2.3       | N/A | Clear Space to XWalk (in)   | N/A  |
|                                         |                        |                              |        | N/A                                           | Any Obstructions?     | N/A       | N/A | Storm Grate/Utility Hazard? | N/A  |
|                                         |                        | Total Cost: \$ 3             | 200.00 |                                               | Obstruction Type      |           |     | Storm Grate/Utility Type    |      |
|                                         |                        |                              |        |                                               |                       | N/A       |     |                             | N/A  |