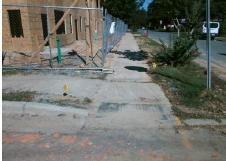

## Access Compliance Report Public Rights-of-Way (Curb Ramps)

Surface Condition? (G/P)

Curb Slope (%)

Good

2.1

Yes

N/A

| Intersection ID: 11898                  | Main St                | reet: ALLEN_ST               | Cross  | Street:                                       | E_18TH_ST             | Location: | N   |                             |      |
|-----------------------------------------|------------------------|------------------------------|--------|-----------------------------------------------|-----------------------|-----------|-----|-----------------------------|------|
| ADA ID: 2C82235C9ACD                    | Ramp Type: BlendTrans1 |                              |        | Initial Pass/Fail: Fail Overall Compliance: I |                       |           |     |                             | 12.5 |
| Codes/Mitigation Info/Possible Solution |                        |                              |        | Field Measurements/Component Compliance       |                       |           |     |                             |      |
|                                         |                        | Possible Solutions:          |        |                                               |                       |           |     | ompliance Description Data  |      |
|                                         |                        | Remove & Replace Curb Ramp   | With   | N/A                                           | Ramp Length (in)      | 75.0      |     | BlendTrans Slope (%)        | 2.2  |
|                                         |                        | Two New Directional Ramps or |        | Yes                                           | Ramp Width (in)       | 48.0      | No  | BlendTrans XSlope (%)       | 6.0  |
|                                         |                        | Equivalent.                  |        | N/A                                           | Flare Type LT         | N/A       | N/A | Flare Type RT               | N/A  |
|                                         |                        |                              |        | N/A                                           | Flare Slope LT (%)    | N/A       | N/A | Flare Slope RT (%)          | N/A  |
|                                         |                        |                              |        | N/A                                           | Flare Traversable LT? | N/A       | N/A | Flare Traversable RT?       | N/A  |
|                                         |                        |                              |        | N/A                                           | Landing Length (in)   | N/A       | N/A | DWS Provided?               | N/A  |
|                                         |                        | Surveyor Notes:              |        | N/A                                           | Landing Width (in)    | N/A       | N/A | DWS Contrast?               | N/A  |
|                                         |                        | N/A                          |        | N/A                                           | Landing Slope (%)     | N/A       | N/A | DWS Length (in)             | N/A  |
|                                         |                        |                              |        | N/A                                           | Landing X Slope (%)   | N/A       | N/A | DWS Full Width?             | N/A  |
|                                         |                        |                              |        | N/A                                           | Landing Curb? (Y/N)   | N/A       | N/A | DWS Offset (in)             | N/A  |
|                                         |                        |                              |        | N/A                                           | Shared Landing?       | N/A       |     |                             |      |
|                                         |                        | PROW/ADA:                    |        | N/A                                           | Gutter Ponding?       | Yes       | N/A | Gutter Slope (%)            | N/A  |
| I I I I I                               |                        | R304.5.3                     |        | N/A                                           | Gutter Lip Ht (in)    | N/A       | N/A | Gutter X Slope (%)          | N/A  |
|                                         |                        |                              |        | N/A                                           | Painted X Walk1?      | No        | N/A | Painted X Walk2?            | N/A  |
|                                         |                        |                              |        |                                               | X Walk 1 Direction    | To SW     |     | X Walk 2 Direction          | N/A  |
|                                         | IN PO                  |                              |        |                                               | X Walk 1 Width (in)   | N/A       |     | X Walk 2 Width (in)         | N/A  |
| Street 1 Name                           | E 18TH ST              | -                            |        |                                               | X Walk 1 Slope (%)    | 2.3       |     | X Walk 2 Slope (%)          | N/A  |
| Stop Condition-Street 1                 | StopSign               |                              |        |                                               | X Walk 1 X Slope (%)  | 3.7       |     | X Walk 2 X Slope (%)        | N/A  |
| Street 2 Name                           | N/A                    |                              |        | N/A                                           | Ramp inside XWalk1?   | N/A       | N/A | Ramp inside XWalk2?         | N/A  |
| Stop Condition-Street 2                 | N/A                    |                              |        |                                               | Road Slope (%)        | 3.7       |     | Clear Space?                | N/A  |
|                                         |                        |                              |        |                                               | Road X Slope (%)      | 2.3       | N/A | Clear Space to XWalk (in)   | N/A  |
|                                         |                        |                              |        | N/A                                           | Any Obstructions?     | N/A       | N/A | Storm Grate/Utility Hazard? | N/A  |
|                                         |                        | Total Cost: \$ 3             | 200.00 |                                               | Obstruction Type      |           |     | Storm Grate/Utility Type    |      |
|                                         |                        |                              |        |                                               |                       | N/A       |     |                             | N/A  |