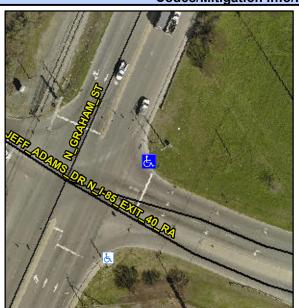

## **Access Compliance Report Public Rights-of-Way** (Curb Ramps)

Data

11.7

0.6

N/A

N/A

N/A

Intersection ID: 7397 Main Street: JEFF ADAMS DR **Cross Street: N GRAHAM ST** Location: NE Initial Pass/Fail: Fail **Overall Compliance: No Severity Score:** 12.5 ADA ID: 2C87F6164A30 Ramp Type: Perp

**Codes/Mitigation Info/Possible Solution** 