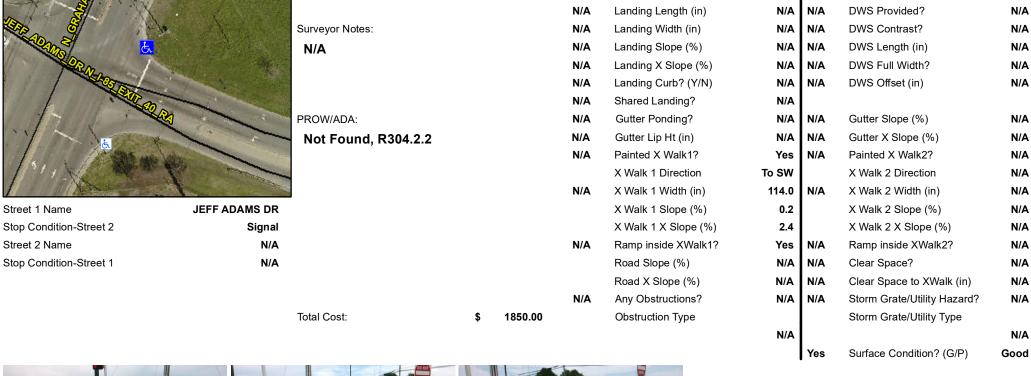

## Field Measurements/Component Compliance

No

Yes

N/A

N/A

N/A

Compliance Description

Ramp Slope (%)

Flare Type RT

Ramp XSlope (%)

Flare Slope RT (%)

Flare Traversable RT?

Data

70.0

48.0

N/A

N/A

N/A

Ramp Length (in)

Ramp Width (in)

Flare Slope LT (%)

Flare Traversable LT?

Flare Type LT

Street 1 Name Stop Condition-Street 2 Street 2 Name

Possible Solutions: Compliance Description N/A Remove & Replace Entire Ramp. Yes N/A N/A N/A N/A Not Found, R304.2.2