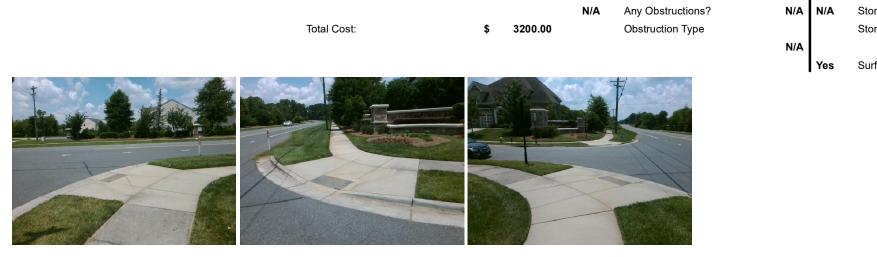

## Access Compliance Report Public Rights-of-Way (Curb Ramps)

| Intersection ID: 47966 Main Street: MESA_VERDE_RD |                              |                                                | Cross Street: TOM_SHORT_RD |                                         |                       |                   |                             | Location:                   | NE    |
|---------------------------------------------------|------------------------------|------------------------------------------------|----------------------------|-----------------------------------------|-----------------------|-------------------|-----------------------------|-----------------------------|-------|
| ADA ID: 2C89B005CA09 Ramp Type: PerpDiag          |                              | Initial Pass/Fail: Fail Overall Compliance: No |                            |                                         |                       | o Severity Score: | 21.25                       |                             |       |
| Codes/Mitigation Info/Possible Solution           |                              |                                                |                            | Field Measurements/Component Compliance |                       |                   |                             |                             |       |
|                                                   |                              | Possible Solutions:                            |                            | Compliance Description                  |                       |                   | Data Compliance Description |                             |       |
|                                                   |                              | Remove & Replace Curb Ramp W                   | /ith                       | N/A                                     | Ramp Length (in)      | 149.0             | Yes                         | Ramp Slope (%)              | 7.8   |
|                                                   |                              | Two New Directional Ramps or Equivalent.       |                            | No                                      | Ramp Width (in)       | 46.0              | No                          | Ramp XSlope (%)             | 5.2   |
|                                                   |                              |                                                |                            | N/A                                     | Flare Type LT         | N/A               | N/A                         | Flare Type RT               | N/A   |
|                                                   |                              | -                                              |                            | N/A                                     | Flare Slope LT (%)    | N/A               | N/A                         | Flare Slope RT (%)          | N/A   |
|                                                   |                              |                                                |                            | N/A                                     | Flare Traversable LT? | N/A               | N/A                         | Flare Traversable RT?       | N/A   |
|                                                   | Charles and the              |                                                |                            | N/A                                     | Landing Length (in)   | N/A               | N/A                         | DWS Provided?               | N/A   |
|                                                   |                              | Surveyor Notes:                                |                            | N/A                                     | Landing Width (in)    | N/A               | N/A                         | DWS Contrast?               | N/A   |
|                                                   |                              | N/A                                            |                            | N/A                                     | Landing Slope (%)     | N/A               | N/A                         | DWS Length (in)             | N/A   |
|                                                   |                              | N/A                                            |                            | N/A                                     | Landing X Slope (%)   | N/A               | N/A                         | DWS Full Width?             | N/A   |
| 6 <b>6</b> 6.                                     |                              |                                                |                            | N/A                                     | Landing Curb? (Y/N)   | N/A               | N/A                         | DWS Offset (in)             | N/A   |
|                                                   | States and the second states |                                                |                            | N/A                                     | Shared Landing?       | N/A               |                             | DWG Oliset (III)            | 11/4  |
|                                                   |                              | PROW/ADA:                                      |                            | N/A                                     | Gutter Ponding?       | N/A               | N/A                         | Gutter Slope (%)            | N/A   |
|                                                   |                              |                                                |                            |                                         | U U                   | N/A               |                             |                             |       |
|                                                   |                              | Not Found, R304.5.1, R304.5.3                  |                            | N/A                                     | Gutter Lip Ht (in)    |                   | N/A                         | Gutter X Slope (%)          | N/A   |
|                                                   |                              |                                                | 1                          | N/A                                     | Painted X Walk1?      | No                | N/A                         | Painted X Walk2?            | No    |
|                                                   |                              |                                                |                            |                                         | X Walk 1 Direction    | To NW             |                             | X Walk 2 Direction          | To SW |
|                                                   |                              |                                                | I                          | N/A                                     | X Walk 1 Width (in)   | N/A               | N/A                         | X Walk 2 Width (in)         | N/A   |
| Street 1 Name                                     | TOM SHORT RD                 |                                                |                            |                                         | X Walk 1 Slope (%)    | 4.1               |                             | X Walk 2 Slope (%)          | 0.4   |
| Stop Condition-Street 2                           | None                         |                                                |                            |                                         | X Walk 1 X Slope (%)  | 2.1               |                             | X Walk 2 X Slope (%)        | 2.8   |
| Street 2 Name                                     | MESA VERDE RD                |                                                | I                          | N/A                                     | Ramp inside XWalk1?   | N/A               | N/A                         | Ramp inside XWalk2?         | N/A   |
| Stop Condition-Street 1                           | StopSign                     |                                                |                            |                                         | Road Slope (%)        | 3.3               | N/A                         | Clear Space?                | N/A   |
|                                                   |                              |                                                |                            |                                         | Road X Slope (%)      | 2.8               | N/A                         | Clear Space to XWalk (in)   | N/A   |
|                                                   |                              |                                                |                            | N/A                                     | Any Obstructions?     | N/A               | N/A                         | Storm Grate/Utility Hazard? | N/A   |
|                                                   |                              | Total Cost: \$ 32                              | 200.00                     |                                         | Obstruction Type      |                   |                             | Storm Grate/Utility Type    |       |
|                                                   |                              |                                                |                            |                                         |                       | N/A               |                             |                             | N/A   |

s Surface Condition? (G/P)

Good