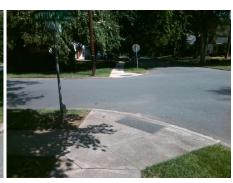

## **Access Compliance Report Public Rights-of-Way** (Curb Ramps)

Intersection ID: 17080 Main Street: MARYLAND AV **Cross Street: WESTFIELD RD** Location: SW ADA ID: 2C901718AD26 Ramp Type: PerpDiag Initial Pass/Fail: Fail **Overall Compliance: No Severity Score:** 8.75

## Field Measurements/Component Compliance

Street 1 Name Stop Condition-Street 2 Street 2 Name Stop Condition-Street 1 **Two New Directional Ramps or** Equivalent.

Remove & Replace Curb Ramp With

N/A

Surveyor Notes: