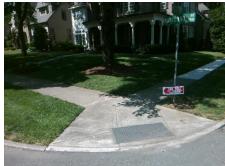

## **Access Compliance Report Public Rights-of-Way** (Curb Ramps)

Intersection ID: 17080 Main Street: MARYLAND AV **Cross Street: WESTFIELD RD** Location: SW ADA ID: 2C901718AD26 Ramp Type: PerpDiag Initial Pass/Fail: Fail **Overall Compliance: No Severity Score:** 8.75

## Field Measurements/Component Compliance

Street 1 Name Stop Condition-Street 2 Street 2 Name Stop Condition-Street 1 **Two New Directional Ramps or** Equivalent.

Remove & Replace Curb Ramp With

N/A

Surveyor Notes: