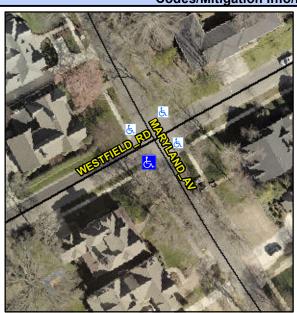

## **Access Compliance Report Public Rights-of-Way** (Curb Ramps)

Intersection ID: 17080 Main Street: MARYLAND AV **Cross Street: WESTFIELD RD** Location: SW ADA ID: 2C901718AD26 Ramp Type: PerpDiag Initial Pass/Fail: Fail **Overall Compliance: No Severity Score:** 8.75

## Field Measurements/Component Compliance

Street 1 Name Stop Condition-Street 2 Street 2 Name Stop Condition-Street 1 **Two New Directional Ramps or** Equivalent.

Remove & Replace Curb Ramp With

N/A

Surveyor Notes: