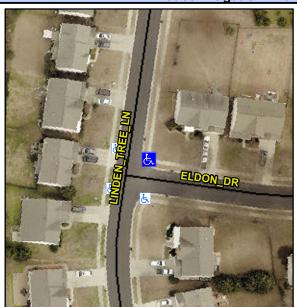

## Access Compliance Report Public Rights-of-Way (Curb Ramps)

Intersection ID: 45172 Main Street: ELDON\_DR Cross Street: LINDEN\_TREE\_LN Location: NE

ADA ID: 2C918D1C842E Ramp Type: PerpDiag Initial Pass/Fail: Fail Overall Compliance: No Severity Score: 12.5