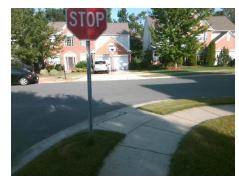

## Access Compliance Report Public Rights-of-Way (Curb Ramps)

Intersection ID: 45172 Main Street: ELDON\_DR Cross Street: LINDEN\_TREE\_LN Location: NE

ADA ID: 2C918D1C842E Ramp Type: PerpDiag Initial Pass/Fail: Fail Overall Compliance: No Severity Score: 12.5

Remove & Replace Curb Ramp With Two New Directional Ramps or Equivalent.

Surveyor Notes:

N/A

PROW/ADA:

Not Found, R304.2.2

Total Cost: \$ 3200.00

| Field Measurements/Component Compliance |                       |       |                        |                             |       |
|-----------------------------------------|-----------------------|-------|------------------------|-----------------------------|-------|
| Compliance Description                  |                       | Data  | Compliance Description |                             | Data  |
| N/A                                     | Ramp Length (in)      | 36.0  | No                     | Ramp Slope (%)              | 8.8   |
| Yes                                     | Ramp Width (in)       | 56.5  | Yes                    | Ramp XSlope (%)             | 0.6   |
| N/A                                     | Flare Type LT         | N/A   | N/A                    | Flare Type RT               | N/A   |
| N/A                                     | Flare Slope LT (%)    | N/A   | N/A                    | Flare Slope RT (%)          | N/A   |
| N/A                                     | Flare Traversable LT? | N/A   | N/A                    | Flare Traversable RT?       | N/A   |
| N/A                                     | Landing Length (in)   | N/A   | N/A                    | DWS Provided?               | N/A   |
| N/A                                     | Landing Width (in)    | N/A   | N/A                    | DWS Contrast?               | N/A   |
| N/A                                     | Landing Slope (%)     | N/A   | N/A                    | DWS Length (in)             | N/A   |
| N/A                                     | Landing X Slope (%)   | N/A   | N/A                    | DWS Full Width?             | N/A   |
| N/A                                     | Landing Curb? (Y/N)   | N/A   | N/A                    | DWS Offset (in)             | N/A   |
| N/A                                     | Shared Landing?       | N/A   |                        |                             |       |
| N/A                                     | Gutter Ponding?       | N/A   | N/A                    | Gutter Slope (%)            | N/A   |
| N/A                                     | Gutter Lip Ht (in)    | N/A   | N/A                    | Gutter X Slope (%)          | N/A   |
| N/A                                     | Painted X Walk1?      | No    | N/A                    | Painted X Walk2?            | No    |
|                                         | X Walk 1 Direction    | To NW |                        | X Walk 2 Direction          | To SW |
| N/A                                     | X Walk 1 Width (in)   | N/A   | N/A                    | X Walk 2 Width (in)         | N/A   |
|                                         | X Walk 1 Slope (%)    | 0.4   |                        | X Walk 2 Slope (%)          | 0.4   |
|                                         | X Walk 1 X Slope (%)  | 2.6   |                        | X Walk 2 X Slope (%)        | 0.4   |
| N/A                                     | Ramp inside XWalk1?   | N/A   | N/A                    | Ramp inside XWalk2?         | N/A   |
|                                         | Road Slope (%)        | 1.3   | N/A                    | Clear Space?                | N/A   |
|                                         | Road X Slope (%)      | 1.0   | N/A                    | Clear Space to XWalk (in)   | N/A   |
| N/A                                     | Any Obstructions?     | N/A   | N/A                    | Storm Grate/Utility Hazard? | N/A   |
|                                         | Obstruction Type      |       |                        | Storm Grate/Utility Type    |       |
|                                         |                       | N/A   |                        |                             | N/A   |
|                                         |                       |       | Yes                    | Surface Condition? (G/P)    | Good  |
|                                         | and the second        |       |                        |                             |       |