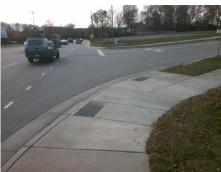

## Field Measurements/Component Compliance

Street 1 Name E W T HARRIS BV
Stop Condition-Street 1 None
Street 2 Name N/A
Stop Condition-Street 2 N/A

Possible Solutions:

Remove & Replace Entire Ramp.

Surveyor Notes:

LT RP < 5%

PROW/ADA:

R304.3.2

Total Cost: \$ 1600.00

| Compliance Description Data |                      |       | Compliance Description Data |                             | Data |
|-----------------------------|----------------------|-------|-----------------------------|-----------------------------|------|
| N/A                         | Ramp Length LT (in)  | 55.0  | N/A                         | Ramp Length RT (in)         | 48.0 |
| Yes                         | Ramp Width LT (in)   | 112.0 | Yes                         | Ramp Width RT (in)          | 91.0 |
| Yes                         | Ramp Slope LT (%)    | 1.6   | No                          | Ramp Slope RT (%)           | 10.5 |
| Yes                         | Ramp XSlope LT (%)   | 0.6   | Yes                         | Ramp XSlope RT (%)          | 0.6  |
| N/A                         | Landing Length (in)  | N/A   | N/A                         | DWS Provided?               | N/A  |
| N/A                         | Landing Width (in)   | N/A   | N/A                         | DWS Contrast?               | N/A  |
| N/A                         | Landing Slope (%)    | N/A   | N/A                         | DWS Length (in)             | N/A  |
| N/A                         | Landing X Slope (%)  | N/A   | N/A                         | DWS Full Width?             | N/A  |
| N/A                         | Landing Curb? (Y/N)  | N/A   | N/A                         | DWS Offset (in)             | N/A  |
| N/A                         | Shared Landing?      | N/A   |                             |                             |      |
| N/A                         | Gutter Ponding?      | N/A   | N/A                         | Gutter Slope (%)            | N/A  |
| N/A                         | Gutter Lip Ht (in)   | N/A   | N/A                         | Gutter X Slope (%)          | N/A  |
| N/A                         | Painted X Walk1?     | No    | N/A                         | Painted X Walk2?            | N/A  |
|                             | X Walk 1 Direction   | То Е  |                             | X Walk 2 Direction          | N/A  |
| N/A                         | X Walk 1 Width (in)  | N/A   | N/A                         | X Walk 2 Width (in)         | N/A  |
|                             | X Walk 1 Slope (%)   | 1.9   |                             | X Walk 2 Slope (%)          | N/A  |
|                             | X Walk 1 X Slope (%) | 3.4   |                             | X Walk 2 X Slope (%)        | N/A  |
| N/A                         | Ramp inside XWalk1?  | N/A   | N/A                         | Ramp inside XWalk2?         | N/A  |
|                             | Road Slope (%)       | N/A   | N/A                         | Clear Space?                | N/A  |
|                             | Road X Slope (%)     | N/A   | N/A                         | Clear Space to XWalk (in)   | N/A  |
| N/A                         | Any Obstructions?    | N/A   | N/A                         | Storm Grate/Utility Hazard? | N/A  |
|                             | Obstruction Type     |       |                             | Storm Grate/Utility Type    |      |
|                             |                      | N/A   |                             |                             | N/A  |
|                             |                      |       | Yes                         | Surface Condition? (G/P)    | Good |
|                             |                      |       | N/A                         | Curb Slope (%)              | 8.1  |