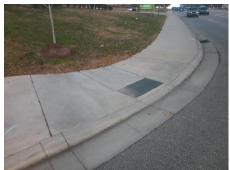

## Field Measurements/Component Compliance

Street 1 Name E W T HARRIS BV
Stop Condition-Street 1 None
Street 2 Name N/A
Stop Condition-Street 2 N/A

Possible Solutions:

Remove & Replace Entire Ramp.

Surveyor Notes:

LT RP < 5%

PROW/ADA:

R304.3.2

Total Cost: \$ 1600.00

| Compliance Description Data |                      |       | Compliance Description Data |                             | Data |
|-----------------------------|----------------------|-------|-----------------------------|-----------------------------|------|
| N/A                         | Ramp Length LT (in)  | 55.0  | N/A                         | Ramp Length RT (in)         | 48.0 |
| Yes                         | Ramp Width LT (in)   | 112.0 | Yes                         | Ramp Width RT (in)          | 91.0 |
| Yes                         | Ramp Slope LT (%)    | 1.6   | No                          | Ramp Slope RT (%)           | 10.5 |
| Yes                         | Ramp XSlope LT (%)   | 0.6   | Yes                         | Ramp XSlope RT (%)          | 0.6  |
| N/A                         | Landing Length (in)  | N/A   | N/A                         | DWS Provided?               | N/A  |
| N/A                         | Landing Width (in)   | N/A   | N/A                         | DWS Contrast?               | N/A  |
| N/A                         | Landing Slope (%)    | N/A   | N/A                         | DWS Length (in)             | N/A  |
| N/A                         | Landing X Slope (%)  | N/A   | N/A                         | DWS Full Width?             | N/A  |
| N/A                         | Landing Curb? (Y/N)  | N/A   | N/A                         | DWS Offset (in)             | N/A  |
| N/A                         | Shared Landing?      | N/A   |                             |                             |      |
| N/A                         | Gutter Ponding?      | N/A   | N/A                         | Gutter Slope (%)            | N/A  |
| N/A                         | Gutter Lip Ht (in)   | N/A   | N/A                         | Gutter X Slope (%)          | N/A  |
| N/A                         | Painted X Walk1?     | No    | N/A                         | Painted X Walk2?            | N/A  |
|                             | X Walk 1 Direction   | То Е  |                             | X Walk 2 Direction          | N/A  |
| N/A                         | X Walk 1 Width (in)  | N/A   | N/A                         | X Walk 2 Width (in)         | N/A  |
|                             | X Walk 1 Slope (%)   | 1.9   |                             | X Walk 2 Slope (%)          | N/A  |
|                             | X Walk 1 X Slope (%) | 3.4   |                             | X Walk 2 X Slope (%)        | N/A  |
| N/A                         | Ramp inside XWalk1?  | N/A   | N/A                         | Ramp inside XWalk2?         | N/A  |
|                             | Road Slope (%)       | N/A   | N/A                         | Clear Space?                | N/A  |
|                             | Road X Slope (%)     | N/A   | N/A                         | Clear Space to XWalk (in)   | N/A  |
| N/A                         | Any Obstructions?    | N/A   | N/A                         | Storm Grate/Utility Hazard? | N/A  |
|                             | Obstruction Type     |       |                             | Storm Grate/Utility Type    |      |
|                             |                      | N/A   |                             |                             | N/A  |
|                             |                      |       | Yes                         | Surface Condition? (G/P)    | Good |
|                             |                      |       | N/A                         | Curb Slope (%)              | 8.1  |