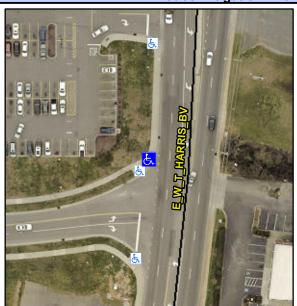

## Access Compliance Report Public Rights-of-Way (Curb Ramps)

Intersection ID: 10025558Main Street: E\_W\_T\_HARRIS\_BVCross Street: N/ALocation: NWADA ID: 2C96463CC3D6Ramp Type: ParaInitial Pass/Fail: Fail Overall Compliance: No Severity Score: 12.5

## Field Measurements/Component Compliance

Street 1 Name E W T HARRIS BV
Stop Condition-Street 1 None
Street 2 Name N/A
Stop Condition-Street 2 N/A

Possible Solutions:

Remove & Replace Entire Ramp.

Surveyor Notes: