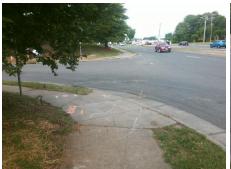

## Access Compliance Report Public Rights-of-Way (Curb Ramps)

Intersection ID: 21239 Main Street: CAMBRIDGE\_BELTWAY\_DR Cross Street: S\_TRYON\_ST Location: SE

ADA ID: 2C9C6C86C021 Ramp Type: Perp Initial Pass/Fail: Fail Overall Compliance: No Severity Score: 13.75

N/A

Possible Solutions:

Remove & Replace Entire Ramp.

Surveyor Notes:

N/A

PROW/ADA:

Not Found, R304.2.2

Total Cost: \$ 1850.00