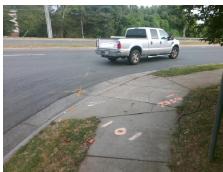

## Access Compliance Report Public Rights-of-Way (Curb Ramps)

Intersection ID: 21239 Main Street: CAMBRIDGE\_BELTWAY\_DR Cross Street: S\_TRYON\_ST Location: SE

ADA ID: 2C9C6C86C021 Ramp Type: Perp Initial Pass/Fail: Fail Overall Compliance: No Severity Score: 13.75

N/A

Possible Solutions:

Remove & Replace Entire Ramp.

Surveyor Notes:

N/A

PROW/ADA:

Not Found, R304.2.2

Total Cost: \$ 1850.00