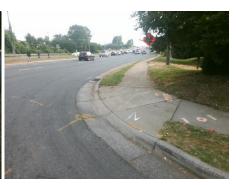

## Access Compliance Report Public Rights-of-Way (Curb Ramps)

Intersection ID: 21239 Main Street: CAMBRIDGE\_BELTWAY\_DR Cross Street: S\_TRYON\_ST Location: SE

ADA ID: 2C9C6C86C021 Ramp Type: Perp Initial Pass/Fail: Fail Overall Compliance: No Severity Score: 13.75

N/A

Possible Solutions:

Remove & Replace Entire Ramp.

Surveyor Notes:

N/A

PROW/ADA:

Not Found, R304.2.2

Total Cost: \$ 1850.00