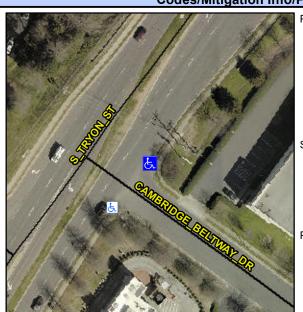

## Access Compliance Report Public Rights-of-Way (Curb Ramps)

Intersection ID: 21239 Main Street: CAMBRIDGE\_BELTWAY\_DR Cross Street: S\_TRYON\_ST Location: SE

ADA ID: 2C9C6C86C021 Ramp Type: Perp Initial Pass/Fail: Fail Overall Compliance: No Severity Score: 13.75

## Field Measurements/Component Compliance

Street 1 Name

CAMBRIDGE BELTWAY DR

Stop Condition-Street 2

None

Street 2 Name

N/A

Stop Condition-Street 1