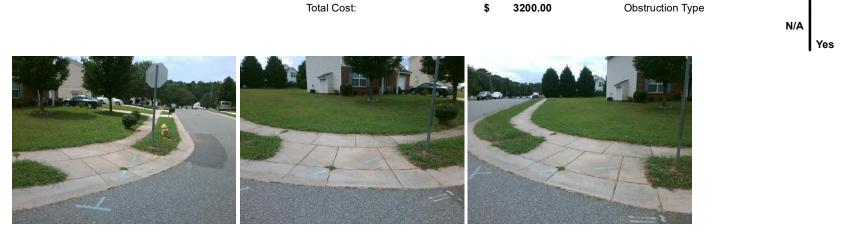

## Access Compliance Report Public Rights-of-Way (Curb Ramps)

| Intersection ID: 29283 Main Str         | 33 Main Street: CLOONEY_LN               |                                         | Cross Street: OLD_ROBINSON_TL               |       |                        | Location:                   | NW    |
|-----------------------------------------|------------------------------------------|-----------------------------------------|---------------------------------------------|-------|------------------------|-----------------------------|-------|
| ADA ID: 2C9EAF951179 Ramp Ty            | 179 Ramp Type: PerpDiag                  |                                         | Initial Pass/Fail: Fail Overall Compliance: |       |                        | Severity Score:             | 10    |
| Codes/Mitigation Info/Possible Solution |                                          | Field Measurements/Component Compliance |                                             |       |                        |                             |       |
|                                         | Possible Solutions:                      | Com                                     | Compliance Description Data                 |       | Compliance Description |                             | Data  |
|                                         | Remove & Replace Curb Ramp Wit           | th N/A                                  | Ramp Length (in)                            | 46.0  | Yes                    | Ramp Slope (%)              | 7.8   |
|                                         | Two New Directional Ramps or Equivalent. | No                                      | Ramp Width (in)                             | 39.0  | No                     | Ramp XSlope (%)             | 2.6   |
|                                         |                                          | N/A                                     | Flare Type LT                               | N/A   | N/A                    | Flare Type RT               | N/A   |
|                                         |                                          | N/A                                     | Flare Slope LT (%)                          | N/A   | N/A                    | Flare Slope RT (%)          | N/A   |
|                                         |                                          | N/A                                     | Flare Traversable LT?                       | N/A   | N/A                    | Flare Traversable RT?       | N/A   |
|                                         | e                                        | N/A                                     | Landing Length (in)                         | N/A   | N/A                    | DWS Provided?               | N/A   |
|                                         | Surveyor Notes:                          | N/A                                     | Landing Width (in)                          | N/A   | N/A                    | DWS Contrast?               | N/A   |
|                                         | N/A                                      | N/A                                     | Landing Slope (%)                           | N/A   | N/A                    | DWS Length (in)             | N/A   |
|                                         |                                          | N/A                                     | Landing X Slope (%)                         | N/A   | N/A                    | DWS Full Width?             | N/A   |
| 6192                                    |                                          | N/A                                     | Landing Curb? (Y/N)                         | N/A   | N/A                    | DWS Offset (in)             | N/A   |
|                                         |                                          | N/A                                     | Shared Landing?                             | N/A   |                        |                             |       |
|                                         | PROW/ADA:                                | N/A                                     | Gutter Ponding?                             | N/A   | N/A                    | Gutter Slope (%)            | N/A   |
|                                         | Not Found, R304.5.1, R304.5.3            | N/A                                     | Gutter Lip Ht (in)                          | N/A   | N/A                    | Gutter X Slope (%)          | N/A   |
|                                         |                                          | N/A                                     | Painted X Walk1?                            | No    | N/A                    | Painted X Walk2?            | No    |
|                                         |                                          |                                         | X Walk 1 Direction                          | To SE |                        | X Walk 2 Direction          | To NE |
|                                         |                                          | N/A                                     | X Walk 1 Width (in)                         | N/A   | N/A                    | X Walk 2 Width (in)         | N/A   |
| Street 1 Name CLOONEY LN                | -                                        |                                         | X Walk 1 Slope (%)                          | 0.1   |                        | X Walk 2 Slope (%)          | 4.2   |
| Stop Condition-Street 2 None            |                                          |                                         | X Walk 1 X Slope (%)                        | 5.9   |                        | X Walk 2 X Slope (%)        | 1.8   |
| Street 2 Name OLD ROBINSON TL           |                                          | N/A                                     | Ramp inside XWalk1?                         | N/A   | N/A                    | Ramp inside XWalk2?         | N/A   |
| Stop Condition-Street 1 StopSign        |                                          |                                         | Road Slope (%)                              | 3.5   | N/A                    | Clear Space?                | N/A   |
|                                         |                                          |                                         | Road X Slope (%)                            | 3.6   | N/A                    | Clear Space to XWalk (in)   | N/A   |
|                                         |                                          | N/A                                     | Any Obstructions?                           | N/A   |                        | Storm Grate/Utility Hazard? | N/A   |
|                                         | Total Cost: \$ 320                       | )0.00                                   | Obstruction Type                            |       |                        | Storm Grate/Utility Type    |       |
|                                         |                                          |                                         | <i></i>                                     | N/A   |                        |                             | N/A   |