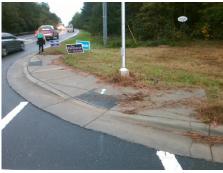

## Access Compliance Report Public Rights-of-Way (Curb Ramps)

Intersection ID: 27121Main Street:ELM\_LNCross Street:ENDHAVEN\_LNLocation:SWADA ID: 2CA10880D5F5Ramp Type:ParaInitial Pass/Fail:FailOverall Compliance:NoSeverity Score:22.5

Total Cost: \$ 1600.00

| Field Measurements/Component Compliance  Compliance Description Data Compliance Description Data |                      |       |     |                             |      |  |
|--------------------------------------------------------------------------------------------------|----------------------|-------|-----|-----------------------------|------|--|
| N/A                                                                                              | Ramp Length LT (in)  | 67.0  | N/A | Ramp Length RT (in)         | 58.0 |  |
| No                                                                                               | Ramp Width LT (in)   | 45.0  | No  | Ramp Width RT (in)          | 45.0 |  |
| Yes                                                                                              | Ramp Slope LT (%)    | 1.3   | No  | Ramp Slope RT (%)           | 11.4 |  |
| Yes                                                                                              | Ramp XSlope LT (%)   | 0.9   | No  | Ramp XSlope RT (%)          | 2.9  |  |
| N/A                                                                                              | Landing Length (in)  | N/A   | N/A | DWS Provided?               | N/A  |  |
| N/A                                                                                              | Landing Width (in)   | N/A   | N/A | DWS Contrast?               | N/A  |  |
| N/A                                                                                              | Landing Slope (%)    | N/A   | N/A | DWS Length (in)             | N/A  |  |
| N/A                                                                                              | Landing X Slope (%)  | N/A   | N/A | DWS Full Width?             | N/A  |  |
| N/A                                                                                              | Landing Curb? (Y/N)  | N/A   | N/A | DWS Offset (in)             | N/A  |  |
| N/A                                                                                              | Shared Landing?      | N/A   |     | ()                          |      |  |
| N/A                                                                                              | Gutter Ponding?      | N/A   | N/A | Gutter Slope (%)            | N/A  |  |
| N/A                                                                                              | Gutter Lip Ht (in)   | N/A   | N/A | Gutter X Slope (%)          | N/A  |  |
| N/A                                                                                              | Painted X Walk1?     | Yes   | N/A | Painted X Walk2?            | N/A  |  |
|                                                                                                  | X Walk 1 Direction   | To NW |     | X Walk 2 Direction          | N/A  |  |
| N/A                                                                                              | X Walk 1 Width (in)  | 113.5 | N/A | X Walk 2 Width (in)         | N/A  |  |
|                                                                                                  | X Walk 1 Slope (%)   | 1.3   |     | X Walk 2 Slope (%)          | N/A  |  |
|                                                                                                  | X Walk 1 X Slope (%) | 5.0   |     | X Walk 2 X Slope (%)        | N/A  |  |
| N/A                                                                                              | Ramp inside XWalk1?  | Yes   | N/A | Ramp inside XWalk2?         | N/A  |  |
|                                                                                                  | Road Slope (%)       | N/A   | N/A | Clear Space?                | N/A  |  |
|                                                                                                  | Road X Slope (%)     | N/A   | N/A | Clear Space to XWalk (in)   | N/A  |  |
| N/A                                                                                              | Any Obstructions?    | N/A   | N/A | Storm Grate/Utility Hazard? | N/A  |  |
|                                                                                                  | Obstruction Type     |       |     | Storm Grate/Utility Type    |      |  |
|                                                                                                  |                      | N/A   |     |                             | N/A  |  |
|                                                                                                  |                      |       | Yes | Surface Condition? (G/P)    | Good |  |
|                                                                                                  |                      |       | N/A | Curb Slope (%)              | 3.7  |  |