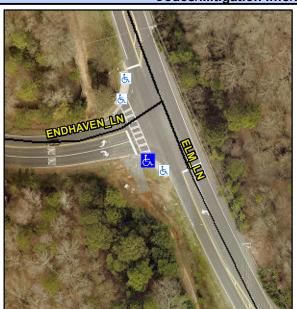

## Access Compliance Report Public Rights-of-Way (Curb Ramps)

Intersection ID: 27121Main Street:ELM\_LNCross Street:ENDHAVEN\_LNLocation:SWADA ID: 2CA10880D5F5Ramp Type:ParaInitial Pass/Fail:FailOverall Compliance:NoSeverity Score:22.5