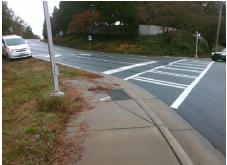

## Access Compliance Report Public Rights-of-Way (Curb Ramps)

Intersection ID: 27121Main Street:ELM\_LNCross Street:ENDHAVEN\_LNLocation:SWADA ID: 2CA10880D5F5Ramp Type:ParaInitial Pass/Fail:FailOverall Compliance:NoSeverity Score:22.5

Total Cost: \$ 1600.00

| Field Measurements/Component Compliance  Compliance Description Data Compliance Description Data |                      |       |     |                             |      |  |
|--------------------------------------------------------------------------------------------------|----------------------|-------|-----|-----------------------------|------|--|
| N/A                                                                                              | Ramp Length LT (in)  | 67.0  | N/A | Ramp Length RT (in)         | 58.0 |  |
| No                                                                                               | Ramp Width LT (in)   | 45.0  | No  | Ramp Width RT (in)          | 45.0 |  |
| Yes                                                                                              | Ramp Slope LT (%)    | 1.3   | No  | Ramp Slope RT (%)           | 11.4 |  |
| Yes                                                                                              | Ramp XSlope LT (%)   | 0.9   | No  | Ramp XSlope RT (%)          | 2.9  |  |
| N/A                                                                                              | Landing Length (in)  | N/A   | N/A | DWS Provided?               | N/A  |  |
| N/A                                                                                              | Landing Width (in)   | N/A   | N/A | DWS Contrast?               | N/A  |  |
| N/A                                                                                              | Landing Slope (%)    | N/A   | N/A | DWS Length (in)             | N/A  |  |
| N/A                                                                                              | Landing X Slope (%)  | N/A   | N/A | DWS Full Width?             | N/A  |  |
| N/A                                                                                              | Landing Curb? (Y/N)  | N/A   | N/A | DWS Offset (in)             | N/A  |  |
| N/A                                                                                              | Shared Landing?      | N/A   |     | ()                          |      |  |
| N/A                                                                                              | Gutter Ponding?      | N/A   | N/A | Gutter Slope (%)            | N/A  |  |
| N/A                                                                                              | Gutter Lip Ht (in)   | N/A   | N/A | Gutter X Slope (%)          | N/A  |  |
| N/A                                                                                              | Painted X Walk1?     | Yes   | N/A | Painted X Walk2?            | N/A  |  |
|                                                                                                  | X Walk 1 Direction   | To NW |     | X Walk 2 Direction          | N/A  |  |
| N/A                                                                                              | X Walk 1 Width (in)  | 113.5 | N/A | X Walk 2 Width (in)         | N/A  |  |
|                                                                                                  | X Walk 1 Slope (%)   | 1.3   |     | X Walk 2 Slope (%)          | N/A  |  |
|                                                                                                  | X Walk 1 X Slope (%) | 5.0   |     | X Walk 2 X Slope (%)        | N/A  |  |
| N/A                                                                                              | Ramp inside XWalk1?  | Yes   | N/A | Ramp inside XWalk2?         | N/A  |  |
|                                                                                                  | Road Slope (%)       | N/A   | N/A | Clear Space?                | N/A  |  |
|                                                                                                  | Road X Slope (%)     | N/A   | N/A | Clear Space to XWalk (in)   | N/A  |  |
| N/A                                                                                              | Any Obstructions?    | N/A   | N/A | Storm Grate/Utility Hazard? | N/A  |  |
|                                                                                                  | Obstruction Type     |       |     | Storm Grate/Utility Type    |      |  |
|                                                                                                  |                      | N/A   |     |                             | N/A  |  |
|                                                                                                  |                      |       | Yes | Surface Condition? (G/P)    | Good |  |
|                                                                                                  |                      |       | N/A | Curb Slope (%)              | 3.7  |  |