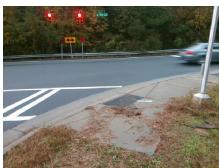

## Access Compliance Report Public Rights-of-Way (Curb Ramps)

Intersection ID: 27121Main Street:ELM\_LNCross Street:ENDHAVEN\_LNLocation:SWADA ID: 2CA10880D5F5Ramp Type:ParaInitial Pass/Fail:FailOverall Compliance:NoSeverity Score:22.5

Total Cost: \$ 1600.00

| Field Measurements/Component Compliance  Compliance Description Data Compliance Description Data |                      |       |     |                             |      |  |
|--------------------------------------------------------------------------------------------------|----------------------|-------|-----|-----------------------------|------|--|
| N/A                                                                                              | Ramp Length LT (in)  | 67.0  | N/A | Ramp Length RT (in)         | 58.0 |  |
| No                                                                                               | Ramp Width LT (in)   | 45.0  | No  | Ramp Width RT (in)          | 45.0 |  |
| Yes                                                                                              | Ramp Slope LT (%)    | 1.3   | No  | Ramp Slope RT (%)           | 11.4 |  |
| Yes                                                                                              | Ramp XSlope LT (%)   | 0.9   | No  | Ramp XSlope RT (%)          | 2.9  |  |
| N/A                                                                                              | Landing Length (in)  | N/A   | N/A | DWS Provided?               | N/A  |  |
| N/A                                                                                              | Landing Width (in)   | N/A   | N/A | DWS Contrast?               | N/A  |  |
| N/A                                                                                              | Landing Slope (%)    | N/A   | N/A | DWS Length (in)             | N/A  |  |
| N/A                                                                                              | Landing X Slope (%)  | N/A   | N/A | DWS Full Width?             | N/A  |  |
| N/A                                                                                              | Landing Curb? (Y/N)  | N/A   | N/A | DWS Offset (in)             | N/A  |  |
| N/A                                                                                              | Shared Landing?      | N/A   |     | ()                          |      |  |
| N/A                                                                                              | Gutter Ponding?      | N/A   | N/A | Gutter Slope (%)            | N/A  |  |
| N/A                                                                                              | Gutter Lip Ht (in)   | N/A   | N/A | Gutter X Slope (%)          | N/A  |  |
| N/A                                                                                              | Painted X Walk1?     | Yes   | N/A | Painted X Walk2?            | N/A  |  |
|                                                                                                  | X Walk 1 Direction   | To NW |     | X Walk 2 Direction          | N/A  |  |
| N/A                                                                                              | X Walk 1 Width (in)  | 113.5 | N/A | X Walk 2 Width (in)         | N/A  |  |
|                                                                                                  | X Walk 1 Slope (%)   | 1.3   |     | X Walk 2 Slope (%)          | N/A  |  |
|                                                                                                  | X Walk 1 X Slope (%) | 5.0   |     | X Walk 2 X Slope (%)        | N/A  |  |
| N/A                                                                                              | Ramp inside XWalk1?  | Yes   | N/A | Ramp inside XWalk2?         | N/A  |  |
|                                                                                                  | Road Slope (%)       | N/A   | N/A | Clear Space?                | N/A  |  |
|                                                                                                  | Road X Slope (%)     | N/A   | N/A | Clear Space to XWalk (in)   | N/A  |  |
| N/A                                                                                              | Any Obstructions?    | N/A   | N/A | Storm Grate/Utility Hazard? | N/A  |  |
|                                                                                                  | Obstruction Type     |       |     | Storm Grate/Utility Type    |      |  |
|                                                                                                  |                      | N/A   |     |                             | N/A  |  |
|                                                                                                  |                      |       | Yes | Surface Condition? (G/P)    | Good |  |
|                                                                                                  |                      |       | N/A | Curb Slope (%)              | 3.7  |  |