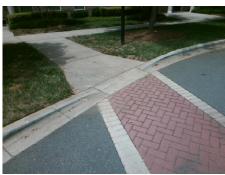

Total Cost: 1850.00

| Field Measurements/Component Compliance |                       |      |       |       |                         |      |
|-----------------------------------------|-----------------------|------|-------|-------|-------------------------|------|
| Compl                                   | iance Description     | Data | Compl | iance | Description             | Data |
| N/A                                     | Ramp Length (in)      | 59.5 | No    | Ramp  | Slope (%)               | 10.1 |
| Yes                                     | Ramp Width (in)       | 56.5 | Yes   | Ramp  | XSlope (%)              | 0.2  |
| N/A                                     | Flare Type LT         | N/A  | N/A   | Flare | Type RT                 | N/A  |
| N/A                                     | Flare Slope LT (%)    | N/A  | N/A   | Flare | Slope RT (%)            | N/A  |
| N/A                                     | Flare Traversable LT? | N/A  | N/A   | Flare | Traversable RT?         | N/A  |
| N/A                                     | Landing Length (in)   | N/A  | N/A   | DWS   | Provided?               | N/A  |
| N/A                                     | Landing Width (in)    | N/A  | N/A   | DWS   | Contrast?               | N/A  |
| N/A                                     | Landing Slope (%)     | N/A  | N/A   | DWS   | Length (in)             | N/A  |
| N/A                                     | Landing X Slope (%)   | N/A  | N/A   | DWS   | Full Width?             | N/A  |
| N/A                                     | Landing Curb? (Y/N)   | N/A  | N/A   | DWS   | Offset (in)             | N/A  |
| N/A                                     | Shared Landing?       | N/A  |       |       |                         |      |
| N/A                                     | Gutter Ponding?       | N/A  | N/A   | Gutte | r Slope (%)             | N/A  |
| N/A                                     | Gutter Lip Ht (in)    | N/A  | N/A   | Gutte | r X Slope (%)           | N/A  |
| N/A                                     | Painted X Walk1?      | Yes  | N/A   | Paint | ed X Walk2?             | N/A  |
|                                         | X Walk 1 Direction    | To E |       | X Wa  | lk 2 Direction          | N/A  |
| N/A                                     | X Walk 1 Width (in)   | 51.0 | N/A   | X Wa  | lk 2 Width (in)         | N/A  |
|                                         | X Walk 1 Slope (%)    | 0.3  |       | X Wa  | lk 2 Slope (%)          | N/A  |
|                                         | X Walk 1 X Slope (%)  | 0.6  |       | X Wa  | lk 2 X Slope (%)        | N/A  |
| N/A                                     | Ramp inside XWalk1?   | Yes  | N/A   | Ram   | inside XWalk2?          | N/A  |
|                                         | Road Slope (%)        | N/A  | N/A   | Clear | Space?                  | N/A  |
|                                         | Road X Slope (%)      | N/A  | N/A   | Clear | Space to XWalk (in)     | N/A  |
| N/A                                     | Any Obstructions?     | N/A  | N/A   | Storn | n Grate/Utility Hazard? | N/A  |
|                                         | Obstruction Type      |      |       | Storn | n Grate/Utility Type    |      |
|                                         |                       | N/A  |       |       |                         | N/A  |
|                                         |                       |      | Yes   | Surfa | ce Condition? (G/P)     | Good |
|                                         |                       |      |       |       |                         |      |