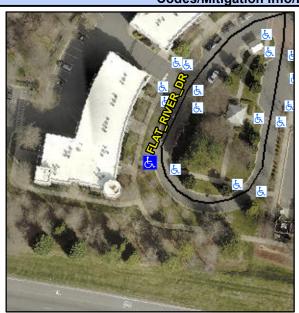

## **Access Compliance Report Public Rights-of-Way** (Curb Ramps)

Intersection ID: 1001741 Main Street: FLAT\_RIVER\_DR Cross Street: OVERLAND\_PARK\_LN Location: W ADA ID: 2CAD5649D082 Ramp Type: Perp Initial Pass/Fail: Fail **Overall Compliance: No Severity Score:** 12.5

**Codes/Mitigation Info/Possible Solution** 

Street 1 Name **FLAT RIVER DR** Stop Condition-Street 2 None Street 2 Name N/A Stop Condition-Street 1 N/A Possible Solutions: Remove & Replace Entire Ramp. Surveyor Notes: N/A PROW/ADA: R304.2.2