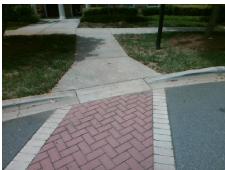

Total Cost: 1850.00

| Field Measurements/Component Compliance |                       |      |       |       |                         |      |
|-----------------------------------------|-----------------------|------|-------|-------|-------------------------|------|
| Compl                                   | iance Description     | Data | Compl | iance | Description             | Data |
| N/A                                     | Ramp Length (in)      | 59.5 | No    | Ramp  | Slope (%)               | 10.1 |
| Yes                                     | Ramp Width (in)       | 56.5 | Yes   | Ramp  | XSlope (%)              | 0.2  |
| N/A                                     | Flare Type LT         | N/A  | N/A   | Flare | Type RT                 | N/A  |
| N/A                                     | Flare Slope LT (%)    | N/A  | N/A   | Flare | Slope RT (%)            | N/A  |
| N/A                                     | Flare Traversable LT? | N/A  | N/A   | Flare | Traversable RT?         | N/A  |
| N/A                                     | Landing Length (in)   | N/A  | N/A   | DWS   | Provided?               | N/A  |
| N/A                                     | Landing Width (in)    | N/A  | N/A   | DWS   | Contrast?               | N/A  |
| N/A                                     | Landing Slope (%)     | N/A  | N/A   | DWS   | Length (in)             | N/A  |
| N/A                                     | Landing X Slope (%)   | N/A  | N/A   | DWS   | Full Width?             | N/A  |
| N/A                                     | Landing Curb? (Y/N)   | N/A  | N/A   | DWS   | Offset (in)             | N/A  |
| N/A                                     | Shared Landing?       | N/A  |       |       |                         |      |
| N/A                                     | Gutter Ponding?       | N/A  | N/A   | Gutte | r Slope (%)             | N/A  |
| N/A                                     | Gutter Lip Ht (in)    | N/A  | N/A   | Gutte | r X Slope (%)           | N/A  |
| N/A                                     | Painted X Walk1?      | Yes  | N/A   | Paint | ed X Walk2?             | N/A  |
|                                         | X Walk 1 Direction    | To E |       | X Wa  | lk 2 Direction          | N/A  |
| N/A                                     | X Walk 1 Width (in)   | 51.0 | N/A   | X Wa  | lk 2 Width (in)         | N/A  |
|                                         | X Walk 1 Slope (%)    | 0.3  |       | X Wa  | lk 2 Slope (%)          | N/A  |
|                                         | X Walk 1 X Slope (%)  | 0.6  |       | X Wa  | lk 2 X Slope (%)        | N/A  |
| N/A                                     | Ramp inside XWalk1?   | Yes  | N/A   | Ram   | inside XWalk2?          | N/A  |
|                                         | Road Slope (%)        | N/A  | N/A   | Clear | Space?                  | N/A  |
|                                         | Road X Slope (%)      | N/A  | N/A   | Clear | Space to XWalk (in)     | N/A  |
| N/A                                     | Any Obstructions?     | N/A  | N/A   | Storn | n Grate/Utility Hazard? | N/A  |
|                                         | Obstruction Type      |      |       | Storn | n Grate/Utility Type    |      |
|                                         |                       | N/A  |       |       |                         | N/A  |
|                                         |                       |      | Yes   | Surfa | ce Condition? (G/P)     | Good |
|                                         |                       |      |       |       |                         |      |