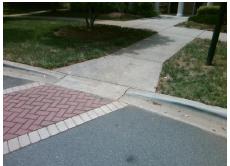

Total Cost: 1850.00

| Field Measurements/Component Compliance |                       |      |       |       |                         |      |
|-----------------------------------------|-----------------------|------|-------|-------|-------------------------|------|
| Compl                                   | iance Description     | Data | Compl | iance | Description             | Data |
| N/A                                     | Ramp Length (in)      | 59.5 | No    | Ramp  | Slope (%)               | 10.1 |
| Yes                                     | Ramp Width (in)       | 56.5 | Yes   | Ramp  | XSlope (%)              | 0.2  |
| N/A                                     | Flare Type LT         | N/A  | N/A   | Flare | Type RT                 | N/A  |
| N/A                                     | Flare Slope LT (%)    | N/A  | N/A   | Flare | Slope RT (%)            | N/A  |
| N/A                                     | Flare Traversable LT? | N/A  | N/A   | Flare | Traversable RT?         | N/A  |
| N/A                                     | Landing Length (in)   | N/A  | N/A   | DWS   | Provided?               | N/A  |
| N/A                                     | Landing Width (in)    | N/A  | N/A   | DWS   | Contrast?               | N/A  |
| N/A                                     | Landing Slope (%)     | N/A  | N/A   | DWS   | Length (in)             | N/A  |
| N/A                                     | Landing X Slope (%)   | N/A  | N/A   | DWS   | Full Width?             | N/A  |
| N/A                                     | Landing Curb? (Y/N)   | N/A  | N/A   | DWS   | Offset (in)             | N/A  |
| N/A                                     | Shared Landing?       | N/A  |       |       |                         |      |
| N/A                                     | Gutter Ponding?       | N/A  | N/A   | Gutte | r Slope (%)             | N/A  |
| N/A                                     | Gutter Lip Ht (in)    | N/A  | N/A   | Gutte | r X Slope (%)           | N/A  |
| N/A                                     | Painted X Walk1?      | Yes  | N/A   | Paint | ed X Walk2?             | N/A  |
|                                         | X Walk 1 Direction    | To E |       | X Wa  | lk 2 Direction          | N/A  |
| N/A                                     | X Walk 1 Width (in)   | 51.0 | N/A   | X Wa  | lk 2 Width (in)         | N/A  |
|                                         | X Walk 1 Slope (%)    | 0.3  |       | X Wa  | lk 2 Slope (%)          | N/A  |
|                                         | X Walk 1 X Slope (%)  | 0.6  |       | X Wa  | lk 2 X Slope (%)        | N/A  |
| N/A                                     | Ramp inside XWalk1?   | Yes  | N/A   | Ram   | inside XWalk2?          | N/A  |
|                                         | Road Slope (%)        | N/A  | N/A   | Clear | Space?                  | N/A  |
|                                         | Road X Slope (%)      | N/A  | N/A   | Clear | Space to XWalk (in)     | N/A  |
| N/A                                     | Any Obstructions?     | N/A  | N/A   | Storn | n Grate/Utility Hazard? | N/A  |
|                                         | Obstruction Type      |      |       | Storn | n Grate/Utility Type    |      |
|                                         |                       | N/A  |       |       |                         | N/A  |
|                                         |                       |      | Yes   | Surfa | ce Condition? (G/P)     | Good |
|                                         |                       |      |       |       |                         |      |