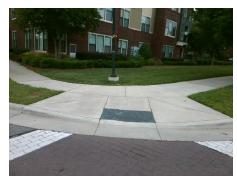

## Field Measurements/Component Compliance

Street 1 Name
Stop Condition-Street 2
Street 2 Name
Stop Condition-Street 1

ENTRANCE StopSign PERIMETER PY None Possible Solutions:

Remove & Replace Curb Ramp With
Two New Directional Ramps or
Equivalent.

Surveyor Notes:
N/A

PROW/ADA:
Not Found, R304.5.1, R304.2.2

Total Cost: \$ 3200.00

| Field Measurements/Component Compliance |                        |                       |      |      |                             |      |
|-----------------------------------------|------------------------|-----------------------|------|------|-----------------------------|------|
|                                         | Compliance Description |                       | Data | Comp | oliance Description         | Data |
|                                         | N/A                    | Ramp Length (in)      | 64.0 | No   | Ramp Slope (%)              | 9.4  |
|                                         | No                     | Ramp Width (in)       | 47.5 | Yes  | Ramp XSlope (%)             | 1.3  |
|                                         | N/A                    | Flare Type LT         | N/A  | N/A  | Flare Type RT               | N/A  |
|                                         | N/A                    | Flare Slope LT (%)    | N/A  | N/A  | Flare Slope RT (%)          | N/A  |
|                                         | N/A                    | Flare Traversable LT? | N/A  | N/A  | Flare Traversable RT?       | N/A  |
|                                         | N/A                    | Landing Length (in)   | N/A  | N/A  | DWS Provided?               | N/A  |
|                                         | N/A                    | Landing Width (in)    | N/A  | N/A  | DWS Contrast?               | N/A  |
|                                         | N/A                    | Landing Slope (%)     | N/A  | N/A  | DWS Length (in)             | N/A  |
|                                         | N/A                    | Landing X Slope (%)   | N/A  | N/A  | DWS Full Width?             | N/A  |
|                                         | N/A                    | Landing Curb? (Y/N)   | N/A  | N/A  | DWS Offset (in)             | N/A  |
|                                         | N/A                    | Shared Landing?       | N/A  |      |                             |      |
|                                         | N/A                    | Gutter Ponding?       | N/A  | N/A  | Gutter Slope (%)            | N/A  |
|                                         | N/A                    | Gutter Lip Ht (in)    | N/A  | N/A  | Gutter X Slope (%)          | N/A  |
|                                         | N/A                    | Painted X Walk1?      | Yes  | N/A  | Painted X Walk2?            | Yes  |
|                                         |                        | X Walk 1 Direction    | To W |      | X Walk 2 Direction          | To S |
|                                         | N/A                    | X Walk 1 Width (in)   | 72.0 | N/A  | X Walk 2 Width (in)         | 72.0 |
|                                         |                        | X Walk 1 Slope (%)    | 0.1  |      | X Walk 2 Slope (%)          | 2.3  |
|                                         |                        | X Walk 1 X Slope (%)  | 0.9  |      | X Walk 2 X Slope (%)        | 1.2  |
|                                         | N/A                    | Ramp inside XWalk1?   | Yes  | N/A  | Ramp inside XWalk2?         | Yes  |
|                                         |                        | Road Slope (%)        | 0.6  | N/A  | Clear Space?                | N/A  |
|                                         |                        | Road X Slope (%)      | 0.0  | N/A  | Clear Space to XWalk (in)   | N/A  |
|                                         | N/A                    | Any Obstructions?     | N/A  | N/A  | Storm Grate/Utility Hazard? | N/A  |
|                                         |                        | Obstruction Type      |      |      | Storm Grate/Utility Type    |      |
|                                         |                        |                       | N/A  |      |                             | N/A  |
|                                         |                        |                       |      | Yes  | Surface Condition? (G/P)    | Good |
| 5)                                      |                        |                       |      |      |                             |      |