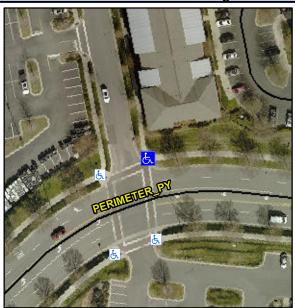

## Access Compliance Report Public Rights-of-Way (Curb Ramps)

Intersection ID: 10034319 Main Street: PERIMETER\_PY Cross Street: N/A Location: NE

ADA ID: 2CB497494C34 Ramp Type: PerpDiag Initial Pass/Fail: Fail Overall Compliance: No Severity Score: 21.25

## Field Measurements/Component Compliance

Street 1 Name
Stop Condition-Street 2
Street 2 Name
Stop Condition-Street 1

ENTRANCE StopSign PERIMETER PY None Possible Solutions:

Remove & Replace Curb Ramp With
Two New Directional Ramps or
Equivalent.

Surveyor Notes:
N/A

PROW/ADA:
Not Found, R304.5.1, R304.2.2

Total Cost: \$ 3200.00

| Field Measurements/Component Compliance |                        |                       |      |      |                             |      |
|-----------------------------------------|------------------------|-----------------------|------|------|-----------------------------|------|
|                                         | Compliance Description |                       | Data | Comp | oliance Description         | Data |
|                                         | N/A                    | Ramp Length (in)      | 64.0 | No   | Ramp Slope (%)              | 9.4  |
|                                         | No                     | Ramp Width (in)       | 47.5 | Yes  | Ramp XSlope (%)             | 1.3  |
|                                         | N/A                    | Flare Type LT         | N/A  | N/A  | Flare Type RT               | N/A  |
|                                         | N/A                    | Flare Slope LT (%)    | N/A  | N/A  | Flare Slope RT (%)          | N/A  |
|                                         | N/A                    | Flare Traversable LT? | N/A  | N/A  | Flare Traversable RT?       | N/A  |
|                                         | N/A                    | Landing Length (in)   | N/A  | N/A  | DWS Provided?               | N/A  |
|                                         | N/A                    | Landing Width (in)    | N/A  | N/A  | DWS Contrast?               | N/A  |
|                                         | N/A                    | Landing Slope (%)     | N/A  | N/A  | DWS Length (in)             | N/A  |
|                                         | N/A                    | Landing X Slope (%)   | N/A  | N/A  | DWS Full Width?             | N/A  |
|                                         | N/A                    | Landing Curb? (Y/N)   | N/A  | N/A  | DWS Offset (in)             | N/A  |
|                                         | N/A                    | Shared Landing?       | N/A  |      |                             |      |
|                                         | N/A                    | Gutter Ponding?       | N/A  | N/A  | Gutter Slope (%)            | N/A  |
|                                         | N/A                    | Gutter Lip Ht (in)    | N/A  | N/A  | Gutter X Slope (%)          | N/A  |
|                                         | N/A                    | Painted X Walk1?      | Yes  | N/A  | Painted X Walk2?            | Yes  |
|                                         |                        | X Walk 1 Direction    | To W |      | X Walk 2 Direction          | To S |
|                                         | N/A                    | X Walk 1 Width (in)   | 72.0 | N/A  | X Walk 2 Width (in)         | 72.0 |
|                                         |                        | X Walk 1 Slope (%)    | 0.1  |      | X Walk 2 Slope (%)          | 2.3  |
|                                         |                        | X Walk 1 X Slope (%)  | 0.9  |      | X Walk 2 X Slope (%)        | 1.2  |
|                                         | N/A                    | Ramp inside XWalk1?   | Yes  | N/A  | Ramp inside XWalk2?         | Yes  |
|                                         |                        | Road Slope (%)        | 0.6  | N/A  | Clear Space?                | N/A  |
|                                         |                        | Road X Slope (%)      | 0.0  | N/A  | Clear Space to XWalk (in)   | N/A  |
|                                         | N/A                    | Any Obstructions?     | N/A  | N/A  | Storm Grate/Utility Hazard? | N/A  |
|                                         |                        | Obstruction Type      |      |      | Storm Grate/Utility Type    |      |
|                                         |                        |                       | N/A  |      |                             | N/A  |
|                                         |                        |                       |      | Yes  | Surface Condition? (G/P)    | Good |
| 5)                                      |                        |                       |      |      |                             |      |