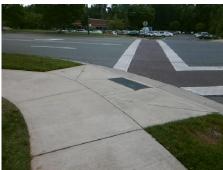

## Field Measurements/Component Compliance

Street 1 Name
Stop Condition-Street 2
Street 2 Name
Stop Condition-Street 1

ENTRANCE StopSign PERIMETER PY None Possible Solutions:

Remove & Replace Curb Ramp With
Two New Directional Ramps or
Equivalent.

Surveyor Notes:
N/A

PROW/ADA:
Not Found, R304.5.1, R304.2.2

Total Cost: \$ 3200.00

| Field Measurements/Component Compliance |                        |                       |      |      |                             |      |
|-----------------------------------------|------------------------|-----------------------|------|------|-----------------------------|------|
|                                         | Compliance Description |                       | Data | Comp | oliance Description         | Data |
|                                         | N/A                    | Ramp Length (in)      | 64.0 | No   | Ramp Slope (%)              | 9.4  |
|                                         | No                     | Ramp Width (in)       | 47.5 | Yes  | Ramp XSlope (%)             | 1.3  |
|                                         | N/A                    | Flare Type LT         | N/A  | N/A  | Flare Type RT               | N/A  |
|                                         | N/A                    | Flare Slope LT (%)    | N/A  | N/A  | Flare Slope RT (%)          | N/A  |
|                                         | N/A                    | Flare Traversable LT? | N/A  | N/A  | Flare Traversable RT?       | N/A  |
|                                         | N/A                    | Landing Length (in)   | N/A  | N/A  | DWS Provided?               | N/A  |
|                                         | N/A                    | Landing Width (in)    | N/A  | N/A  | DWS Contrast?               | N/A  |
|                                         | N/A                    | Landing Slope (%)     | N/A  | N/A  | DWS Length (in)             | N/A  |
|                                         | N/A                    | Landing X Slope (%)   | N/A  | N/A  | DWS Full Width?             | N/A  |
|                                         | N/A                    | Landing Curb? (Y/N)   | N/A  | N/A  | DWS Offset (in)             | N/A  |
|                                         | N/A                    | Shared Landing?       | N/A  |      |                             |      |
|                                         | N/A                    | Gutter Ponding?       | N/A  | N/A  | Gutter Slope (%)            | N/A  |
|                                         | N/A                    | Gutter Lip Ht (in)    | N/A  | N/A  | Gutter X Slope (%)          | N/A  |
|                                         | N/A                    | Painted X Walk1?      | Yes  | N/A  | Painted X Walk2?            | Yes  |
|                                         |                        | X Walk 1 Direction    | To W |      | X Walk 2 Direction          | To S |
|                                         | N/A                    | X Walk 1 Width (in)   | 72.0 | N/A  | X Walk 2 Width (in)         | 72.0 |
|                                         |                        | X Walk 1 Slope (%)    | 0.1  |      | X Walk 2 Slope (%)          | 2.3  |
|                                         |                        | X Walk 1 X Slope (%)  | 0.9  |      | X Walk 2 X Slope (%)        | 1.2  |
|                                         | N/A                    | Ramp inside XWalk1?   | Yes  | N/A  | Ramp inside XWalk2?         | Yes  |
|                                         |                        | Road Slope (%)        | 0.6  | N/A  | Clear Space?                | N/A  |
|                                         |                        | Road X Slope (%)      | 0.0  | N/A  | Clear Space to XWalk (in)   | N/A  |
|                                         | N/A                    | Any Obstructions?     | N/A  | N/A  | Storm Grate/Utility Hazard? | N/A  |
|                                         |                        | Obstruction Type      |      |      | Storm Grate/Utility Type    |      |
|                                         |                        |                       | N/A  |      |                             | N/A  |
|                                         |                        |                       |      | Yes  | Surface Condition? (G/P)    | Good |
| 5)                                      |                        |                       |      |      |                             |      |