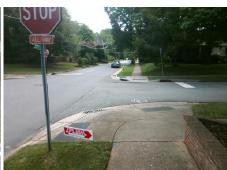

Main Street: STERLING RD Location: Intersection ID: 17113 Cross Street: WESTFIELD RD SW **Overall Compliance: No** ADA ID: 2CC091BB4AFB Ramp Type: Directional1 Initial Pass/Fail: Fail Severity Score: 13.75