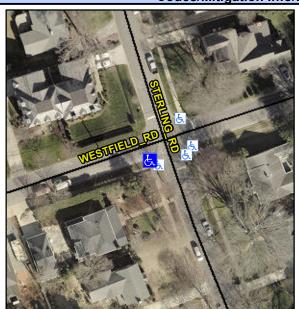

Main Street: STERLING RD Location: Intersection ID: 17113 Cross Street: WESTFIELD RD SW **Overall Compliance: No** ADA ID: 2CC091BB4AFB Ramp Type: Directional1 Initial Pass/Fail: Fail Severity Score: 13.75