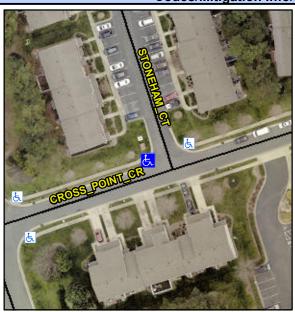

## Access Compliance Report Public Rights-of-Way (Curb Ramps)

7.4

Intersection ID: 29546Main Street:CROSS\_POINT\_CRCross Street:STONEHAM\_CTLocation:NWADA ID: 2CC544A24E21Ramp Type:BlendTrans1Initial Pass/Fail:FailOverall Compliance:NoSeverity Score:25

## Field Measurements/Component Compliance

Street 1 Name
Stop Condition-Street 1
Street 2 Name
Stop Condition-Street 2

CROSS POINT CIR None STONEHAM CT StopSign Possible Solutions:

Remove & Replace Curb Ramp With
Two New Directional Ramps or
Equivalent.