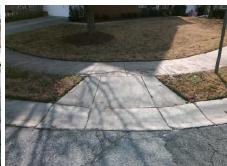

## Field Measurements/Component Compliance

Street 1 Name
Stop Condition-Street 2
Street 2 Name
Stop Condition-Street 1

OROVILLE CT None MANGLA DR StopSign Possible Solutions:

Remove & Replace Curb Ramp With Two New Directional Ramps or Equivalent.

Surveyor Notes:

N/A

PROW/ADA:

R304.5.1, R304.2.2

Total Cost: \$ 3200.00

Compliance Description <u>Data</u> Compliance Description Data No N/A Ramp Length (in) 48.0 Ramp Slope (%) 15.5 No Ramp Width (in) 38.0 Yes Ramp XSlope (%) 1.4 N/A N/A Flare Type LT N/A Flare Type RT N/A N/A N/A N/A Flare Slope RT (%) N/A Flare Slope LT (%) N/A Flare Traversable LT? N/A N/A Flare Traversable RT? N/A N/A N/A N/A DWS Provided? N/A Landing Length (in) N/A Landing Width (in) N/A N/A **DWS Contrast?** N/A N/A N/A Landing Slope (%) N/A DWS Length (in) N/A N/A Landing X Slope (%) N/A N/A DWS Full Width? N/A N/A Landing Curb? (Y/N) N/A N/A DWS Offset (in) N/A N/A N/A Shared Landing? N/A Gutter Ponding? N/A N/A Gutter Slope (%) N/A N/A Gutter Lip Ht (in) N/A N/A Gutter X Slope (%) N/A N/A Painted X Walk1? No N/A Painted X Walk2? No X Walk 1 Direction To NE X Walk 2 Direction To NW N/A N/A X Walk 1 Width (in) X Walk 2 Width (in) N/A X Walk 1 Slope (%) X Walk 2 Slope (%) 1.1 4.1 X Walk 1 X Slope (%) 3.6 X Walk 2 X Slope (%) 0.7 N/A N/A N/A Ramp inside XWalk2? N/A Ramp inside XWalk1? Road Slope (%) 1.7 N/A Clear Space? N/A N/A Road X Slope (%) Clear Space to XWalk (in) N/A 4.3