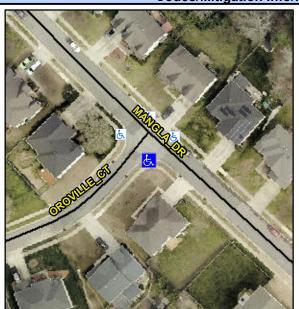

## Access Compliance Report Public Rights-of-Way (Curb Ramps)

Intersection ID: 31221 Main Street: MANGLA\_DR Cross Street: OROVILLE\_CT Location: S

ADA ID: 2CC7EF0206A4 Ramp Type: PerpDiag Initial Pass/Fail: Fail Overall Compliance: No Severity Score: 33.75

## Field Measurements/Component Compliance

Street 1 Name
Stop Condition-Street 2
Street 2 Name
Stop Condition-Street 1

OROVILLE CT None MANGLA DR StopSign Possible Solutions:

Remove & Replace Curb Ramp With Two New Directional Ramps or Equivalent.