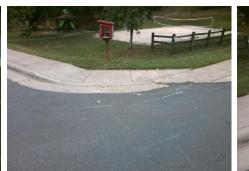

## Access Compliance Report Public Rights-of-Way (Curb Ramps)

|                                         |                          |                                                                             |         |                                                |                       |      |                             |                             | 014/ |
|-----------------------------------------|--------------------------|-----------------------------------------------------------------------------|---------|------------------------------------------------|-----------------------|------|-----------------------------|-----------------------------|------|
| Intersection ID: 11439                  | Main Street: HILLIARD_DR |                                                                             | Cross   | Cross Street: JEFF_ST                          |                       |      |                             | Location:                   | SW   |
| ADA ID: 2CC81494070A                    | Ramp Type: BlendTrans2   |                                                                             |         | Initial Pass/Fail: Fail Overall Compliance: No |                       |      |                             | o Severity Score:           | 12.5 |
| Codes/Mitigation Info/Possible Solution |                          |                                                                             |         | Field Measurements/Component Compliance        |                       |      |                             |                             |      |
|                                         |                          | Possible Solutions:                                                         |         | Compliance Description                         |                       |      | Data Compliance Description |                             | Data |
|                                         |                          | Remove & Replace Curb Ramp V<br>Two New Directional Ramps or<br>Equivalent. | p With  | N/A                                            | Ramp Length (in)      | 49.0 | Yes                         | BlendTrans Slope (%)        | 3.5  |
|                                         |                          |                                                                             |         | Yes                                            | Ramp Width (in)       | 50.0 | No                          | BlendTrans XSlope (%)       | 5.2  |
|                                         |                          |                                                                             |         | N/A                                            | Flare Type LT         | N/A  | N/A                         | Flare Type RT               | N/A  |
|                                         |                          |                                                                             |         | N/A                                            | Flare Slope LT (%)    | N/A  | N/A                         | Flare Slope RT (%)          | N/A  |
|                                         |                          |                                                                             |         | N/A                                            | Flare Traversable LT? | N/A  | N/A                         | Flare Traversable RT?       | N/A  |
| MILLING                                 |                          |                                                                             |         | N/A                                            | Landing Length (in)   | N/A  | N/A                         | DWS Provided?               | N/A  |
| DR                                      |                          | Surveyor Notes:                                                             |         | N/A                                            | Landing Width (in)    | N/A  | N/A                         | DWS Contrast?               | N/A  |
|                                         |                          | N/A                                                                         |         | N/A                                            | Landing Slope (%)     | N/A  | N/A                         | DWS Length (in)             | N/A  |
|                                         | - E                      |                                                                             |         | N/A                                            | Landing X Slope (%)   | N/A  | N/A                         | DWS Full Width?             | N/A  |
| Table 1 and a state                     | a the way                |                                                                             |         | N/A                                            | Landing Curb? (Y/N)   | N/A  | N/A                         | DWS Offset (in)             | N/A  |
|                                         | 20-1-12                  |                                                                             |         | N/A                                            | Shared Landing?       | N/A  |                             |                             |      |
|                                         |                          | PROW/ADA:                                                                   |         | N/A                                            | Gutter Ponding?       | N/A  | N/A                         | Gutter Slope (%)            | N/A  |
|                                         |                          | Not Found, R304.5.3                                                         |         | N/A                                            | Gutter Lip Ht (in)    | N/A  | N/A                         | Gutter X Slope (%)          | N/A  |
| A REAL PROPERTY OF                      | 10 m                     |                                                                             |         | N/A                                            | Painted X Walk1?      | No   | N/A                         | Painted X Walk2?            | N/A  |
| the the second second                   | 22                       |                                                                             |         |                                                | X Walk 1 Direction    | To E |                             | X Walk 2 Direction          | N/A  |
| the she was a low                       | 111                      |                                                                             |         |                                                | X Walk 1 Width (in)   | N/A  |                             | X Walk 2 Width (in)         | N/A  |
| Street 1 Name                           | JEFF ST                  |                                                                             |         |                                                | X Walk 1 Slope (%)    | 6.3  |                             | X Walk 2 Slope (%)          | N/A  |
| Stop Condition-Street 1                 | StopSign                 |                                                                             |         |                                                | X Walk 1 X Slope (%)  | 6.0  |                             | X Walk 2 X Slope (%)        | N/A  |
| Street 2 Name                           | N/A                      |                                                                             |         | N/A                                            | Ramp inside XWalk1?   | N/A  | N/A                         | Ramp inside XWalk2?         | N/A  |
| Stop Condition-Street 2                 | N/A                      |                                                                             |         |                                                | Road Slope (%)        | 6.0  |                             | Clear Space?                | N/A  |
|                                         |                          |                                                                             |         |                                                | Road X Slope (%)      | 6.3  | N/A                         | Clear Space to XWalk (in)   | N/A  |
|                                         |                          |                                                                             |         | N/A                                            | Any Obstructions?     | N/A  | N/A                         | Storm Grate/Utility Hazard? | N/A  |
|                                         |                          | Total Cost: \$                                                              | 3200.00 |                                                | Obstruction Type      |      |                             | Storm Grate/Utility Type    |      |
|                                         |                          |                                                                             |         |                                                |                       | N/A  |                             |                             | N/A  |