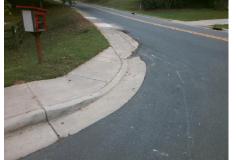

## Access Compliance Report Public Rights-of-Way (Curb Ramps)

|                                         |                          |                                                                             |         |                                                |                       |      |                             |                             | 014/ |
|-----------------------------------------|--------------------------|-----------------------------------------------------------------------------|---------|------------------------------------------------|-----------------------|------|-----------------------------|-----------------------------|------|
| Intersection ID: 11439                  | Main Street: HILLIARD_DR |                                                                             | Cross   | Cross Street: JEFF_ST                          |                       |      |                             | Location:                   | SW   |
| ADA ID: 2CC81494070A                    | Ramp Type: BlendTrans2   |                                                                             |         | Initial Pass/Fail: Fail Overall Compliance: No |                       |      |                             | o Severity Score:           | 12.5 |
| Codes/Mitigation Info/Possible Solution |                          |                                                                             |         | Field Measurements/Component Compliance        |                       |      |                             |                             |      |
|                                         |                          | Possible Solutions:                                                         |         | Compliance Description                         |                       |      | Data Compliance Description |                             | Data |
|                                         |                          | Remove & Replace Curb Ramp V<br>Two New Directional Ramps or<br>Equivalent. | p With  | N/A                                            | Ramp Length (in)      | 49.0 | Yes                         | BlendTrans Slope (%)        | 3.5  |
|                                         |                          |                                                                             |         | Yes                                            | Ramp Width (in)       | 50.0 | No                          | BlendTrans XSlope (%)       | 5.2  |
|                                         |                          |                                                                             |         | N/A                                            | Flare Type LT         | N/A  | N/A                         | Flare Type RT               | N/A  |
|                                         |                          |                                                                             |         | N/A                                            | Flare Slope LT (%)    | N/A  | N/A                         | Flare Slope RT (%)          | N/A  |
|                                         |                          |                                                                             |         | N/A                                            | Flare Traversable LT? | N/A  | N/A                         | Flare Traversable RT?       | N/A  |
| MILLING                                 |                          |                                                                             |         | N/A                                            | Landing Length (in)   | N/A  | N/A                         | DWS Provided?               | N/A  |
| DR                                      |                          | Surveyor Notes:                                                             |         | N/A                                            | Landing Width (in)    | N/A  | N/A                         | DWS Contrast?               | N/A  |
|                                         |                          | N/A                                                                         |         | N/A                                            | Landing Slope (%)     | N/A  | N/A                         | DWS Length (in)             | N/A  |
|                                         | - E                      |                                                                             |         | N/A                                            | Landing X Slope (%)   | N/A  | N/A                         | DWS Full Width?             | N/A  |
| Table 1 and a state                     | a the way                |                                                                             |         | N/A                                            | Landing Curb? (Y/N)   | N/A  | N/A                         | DWS Offset (in)             | N/A  |
|                                         | 20-1-12                  |                                                                             |         | N/A                                            | Shared Landing?       | N/A  |                             |                             |      |
|                                         |                          | PROW/ADA:                                                                   |         | N/A                                            | Gutter Ponding?       | N/A  | N/A                         | Gutter Slope (%)            | N/A  |
|                                         |                          | Not Found, R304.5.3                                                         |         | N/A                                            | Gutter Lip Ht (in)    | N/A  | N/A                         | Gutter X Slope (%)          | N/A  |
| A REAL PROPERTY OF                      | 10 m                     |                                                                             |         | N/A                                            | Painted X Walk1?      | No   | N/A                         | Painted X Walk2?            | N/A  |
| the the second second                   | 22                       |                                                                             |         |                                                | X Walk 1 Direction    | To E |                             | X Walk 2 Direction          | N/A  |
| the she was a low                       | 111                      |                                                                             |         |                                                | X Walk 1 Width (in)   | N/A  |                             | X Walk 2 Width (in)         | N/A  |
| Street 1 Name                           | JEFF ST                  |                                                                             |         |                                                | X Walk 1 Slope (%)    | 6.3  |                             | X Walk 2 Slope (%)          | N/A  |
| Stop Condition-Street 1                 | StopSign                 |                                                                             |         |                                                | X Walk 1 X Slope (%)  | 6.0  |                             | X Walk 2 X Slope (%)        | N/A  |
| Street 2 Name                           | N/A                      |                                                                             |         | N/A                                            | Ramp inside XWalk1?   | N/A  | N/A                         | Ramp inside XWalk2?         | N/A  |
| Stop Condition-Street 2                 | N/A                      |                                                                             |         |                                                | Road Slope (%)        | 6.0  |                             | Clear Space?                | N/A  |
|                                         |                          |                                                                             |         |                                                | Road X Slope (%)      | 6.3  | N/A                         | Clear Space to XWalk (in)   | N/A  |
|                                         |                          |                                                                             |         | N/A                                            | Any Obstructions?     | N/A  | N/A                         | Storm Grate/Utility Hazard? | N/A  |
|                                         |                          | Total Cost: \$                                                              | 3200.00 |                                                | Obstruction Type      |      |                             | Storm Grate/Utility Type    |      |
|                                         |                          |                                                                             |         |                                                |                       | N/A  |                             |                             | N/A  |