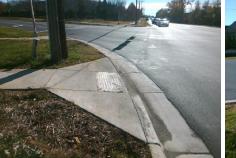

Total Cost:

1850.00

| Field Measurements/Component Compliance |                       |      |      |                             |      |  |
|-----------------------------------------|-----------------------|------|------|-----------------------------|------|--|
| Comp                                    | liance Description    | Data | Comp | liance Description          | Data |  |
| N/A                                     | Ramp Length (in)      | 72.0 | No   | Ramp Slope (%)              | 9.8  |  |
| Yes                                     | Ramp Width (in)       | 58.0 | No   | Ramp XSlope (%)             | 2.2  |  |
| N/A                                     | Flare Type LT         | N/A  | N/A  | Flare Type RT               | N/A  |  |
| N/A                                     | Flare Slope LT (%)    | N/A  | N/A  | Flare Slope RT (%)          | N/A  |  |
| N/A                                     | Flare Traversable LT? | N/A  | N/A  | Flare Traversable RT?       | N/A  |  |
| N/A                                     | Landing Length (in)   | N/A  | N/A  | DWS Provided?               | N/A  |  |
| N/A                                     | Landing Width (in)    | N/A  | N/A  | DWS Contrast?               | N/A  |  |
| N/A                                     | Landing Slope (%)     | N/A  | N/A  | DWS Length (in)             | N/A  |  |
| N/A                                     | Landing X Slope (%)   | N/A  | N/A  | DWS Full Width?             | N/A  |  |
| N/A                                     | Landing Curb? (Y/N)   | N/A  | N/A  | DWS Offset (in)             | N/A  |  |
| N/A                                     | Shared Landing?       | N/A  |      |                             |      |  |
| N/A                                     | Gutter Ponding?       | N/A  | N/A  | Gutter Slope (%)            | N/A  |  |
| N/A                                     | Gutter Lip Ht (in)    | N/A  | N/A  | Gutter X Slope (%)          | N/A  |  |
| N/A                                     | Painted X Walk1?      | No   | N/A  | Painted X Walk2?            | N/A  |  |
|                                         | X Walk 1 Direction    | To W |      | X Walk 2 Direction          | N/A  |  |
| N/A                                     | X Walk 1 Width (in)   | N/A  | N/A  | X Walk 2 Width (in)         | N/A  |  |
|                                         | X Walk 1 Slope (%)    | 3.6  |      | X Walk 2 Slope (%)          | N/A  |  |
|                                         | X Walk 1 X Slope (%)  | 0.3  |      | X Walk 2 X Slope (%)        | N/A  |  |
| N/A                                     | Ramp inside XWalk1?   | N/A  | N/A  | Ramp inside XWalk2?         | N/A  |  |
|                                         | Road Slope (%)        | N/A  | N/A  | Clear Space?                | N/A  |  |
|                                         | Road X Slope (%)      | N/A  | N/A  | Clear Space to XWalk (in)   | N/A  |  |
| N/A                                     | Any Obstructions?     | N/A  | N/A  | Storm Grate/Utility Hazard? | N/A  |  |
|                                         | Obstruction Type      |      |      | Storm Grate/Utility Type    |      |  |
|                                         |                       | N/A  |      |                             | N/A  |  |
|                                         |                       |      | Yes  | Surface Condition? (G/P)    | Good |  |