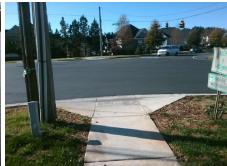

Total Cost:

1850.00

| Field Measurements/Component Compliance |                       |      |      |                             |      |  |
|-----------------------------------------|-----------------------|------|------|-----------------------------|------|--|
| Comp                                    | liance Description    | Data | Comp | liance Description          | Data |  |
| N/A                                     | Ramp Length (in)      | 72.0 | No   | Ramp Slope (%)              | 9.8  |  |
| Yes                                     | Ramp Width (in)       | 58.0 | No   | Ramp XSlope (%)             | 2.2  |  |
| N/A                                     | Flare Type LT         | N/A  | N/A  | Flare Type RT               | N/A  |  |
| N/A                                     | Flare Slope LT (%)    | N/A  | N/A  | Flare Slope RT (%)          | N/A  |  |
| N/A                                     | Flare Traversable LT? | N/A  | N/A  | Flare Traversable RT?       | N/A  |  |
| N/A                                     | Landing Length (in)   | N/A  | N/A  | DWS Provided?               | N/A  |  |
| N/A                                     | Landing Width (in)    | N/A  | N/A  | DWS Contrast?               | N/A  |  |
| N/A                                     | Landing Slope (%)     | N/A  | N/A  | DWS Length (in)             | N/A  |  |
| N/A                                     | Landing X Slope (%)   | N/A  | N/A  | DWS Full Width?             | N/A  |  |
| N/A                                     | Landing Curb? (Y/N)   | N/A  | N/A  | DWS Offset (in)             | N/A  |  |
| N/A                                     | Shared Landing?       | N/A  |      |                             |      |  |
| N/A                                     | Gutter Ponding?       | N/A  | N/A  | Gutter Slope (%)            | N/A  |  |
| N/A                                     | Gutter Lip Ht (in)    | N/A  | N/A  | Gutter X Slope (%)          | N/A  |  |
| N/A                                     | Painted X Walk1?      | No   | N/A  | Painted X Walk2?            | N/A  |  |
|                                         | X Walk 1 Direction    | To W |      | X Walk 2 Direction          | N/A  |  |
| N/A                                     | X Walk 1 Width (in)   | N/A  | N/A  | X Walk 2 Width (in)         | N/A  |  |
|                                         | X Walk 1 Slope (%)    | 3.6  |      | X Walk 2 Slope (%)          | N/A  |  |
|                                         | X Walk 1 X Slope (%)  | 0.3  |      | X Walk 2 X Slope (%)        | N/A  |  |
| N/A                                     | Ramp inside XWalk1?   | N/A  | N/A  | Ramp inside XWalk2?         | N/A  |  |
|                                         | Road Slope (%)        | N/A  | N/A  | Clear Space?                | N/A  |  |
|                                         | Road X Slope (%)      | N/A  | N/A  | Clear Space to XWalk (in)   | N/A  |  |
| N/A                                     | Any Obstructions?     | N/A  | N/A  | Storm Grate/Utility Hazard? | N/A  |  |
|                                         | Obstruction Type      |      |      | Storm Grate/Utility Type    |      |  |
|                                         |                       | N/A  |      |                             | N/A  |  |
|                                         |                       |      | Yes  | Surface Condition? (G/P)    | Good |  |