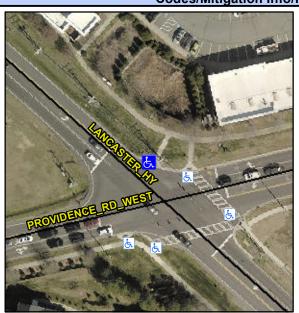

## **Access Compliance Report Public Rights-of-Way** (Curb Ramps)

Intersection ID: 28015 Main Street: LANCASTER\_HY Cross Street: PROVIDENCE\_RD\_WEST Location: ADA ID: 2CC892FD319F Ramp Type: Perp Initial Pass/Fail: Fail **Overall Compliance: No** Severity Score: 13.75