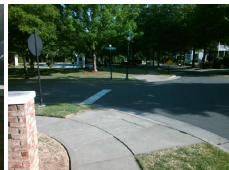

N/A

N/A

N/A

N/A

Good 9.4

To NW

Intersection ID: 45508 Main Street: MEADOW\_BOTTOM\_RD Cross Street: WHEATFIELD\_RD Location: SW

ADA ID: 2CC962D64B4F Ramp Type: Combination1Diag Initial Pass/Fail: Fail Overall Compliance: No Severity Score: 0

Codes/Mitigation Info/Possible Solution

Field Measurements/Component Compliance

Street 1 Name
Stop Condition-Street 1
Street 2 Name
Stop Condition-Street 2

None MEADOW BOTTOM RD StopSign WHEATFIELD RD Possible Solutions: