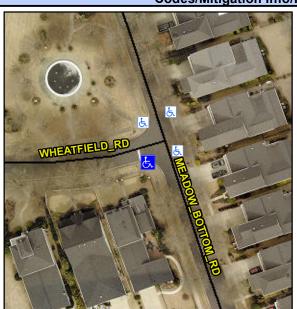

N/A

N/A

N/A

N/A

Good 9.4

To NW

Intersection ID: 45508 Main Street: MEADOW\_BOTTOM\_RD Cross Street: WHEATFIELD\_RD Location: SW

ADA ID: 2CC962D64B4F Ramp Type: Combination1Diag Initial Pass/Fail: Fail Overall Compliance: No Severity Score: 0

Codes/Mitigation Info/Possible Solution

Field Measurements/Component Compliance

Street 1 Name
Stop Condition-Street 1
Street 2 Name
Stop Condition-Street 2

None MEADOW BOTTOM RD StopSign WHEATFIELD RD Possible Solutions: