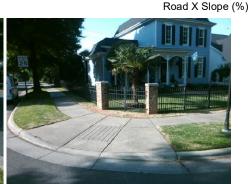

N/A

N/A

N/A

N/A

Good 9.4

To NW

Intersection ID: 45508 Main Street: MEADOW\_BOTTOM\_RD Cross Street: WHEATFIELD\_RD Location: SW

ADA ID: 2CC962D64B4F Ramp Type: Combination1Diag Initial Pass/Fail: Fail Overall Compliance: No Severity Score: 0

Codes/Mitigation Info/Possible Solution

Field Measurements/Component Compliance

Street 1 Name
Stop Condition-Street 1
Street 2 Name
Stop Condition-Street 2

None MEADOW BOTTOM RD StopSign WHEATFIELD RD Possible Solutions: