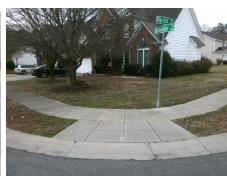

## Access Compliance Report Public Rights-of-Way (Curb Ramps)

N/A

Good

11.8

Intersection ID: 29180 Main Street: BOXELDER\_LN Cross Street: BIG\_LEAF\_DR Location: SE

ADA ID: 2CCAC85FDE4F Ramp Type: BlendTrans1 Initial Pass/Fail: Pass Overall Compliance: No Severity Score: 15

Codes/Mitigation Info/Possible Solution

Field Measurements/Component Compliance

Street 1 Name
Stop Condition-Street 1
Street 2 Name
Stop Condition-Street 2

BOXELDER LN StopSign BIG LEAF DR None Possible Solutions: