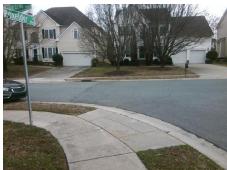

## Access Compliance Report Public Rights-of-Way (Curb Ramps)

N/A

Good

11.8

Intersection ID: 29180 Main Street: BOXELDER\_LN Cross Street: BIG\_LEAF\_DR Location: SE

ADA ID: 2CCAC85FDE4F Ramp Type: BlendTrans1 Initial Pass/Fail: Pass Overall Compliance: No Severity Score: 15

Codes/Mitigation Info/Possible Solution

Field Measurements/Component Compliance

Street 1 Name
Stop Condition-Street 1
Street 2 Name
Stop Condition-Street 2

BOXELDER LN StopSign BIG LEAF DR None Possible Solutions: