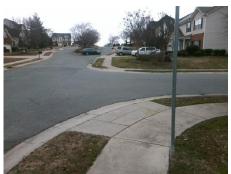

## Access Compliance Report Public Rights-of-Way (Curb Ramps)

N/A

Good

11.8

Intersection ID: 29180 Main Street: BOXELDER\_LN Cross Street: BIG\_LEAF\_DR Location: SE

ADA ID: 2CCAC85FDE4F Ramp Type: BlendTrans1 Initial Pass/Fail: Pass Overall Compliance: No Severity Score: 15

Codes/Mitigation Info/Possible Solution

Field Measurements/Component Compliance

Street 1 Name
Stop Condition-Street 1
Street 2 Name
Stop Condition-Street 2

BOXELDER LN StopSign BIG LEAF DR None Possible Solutions: