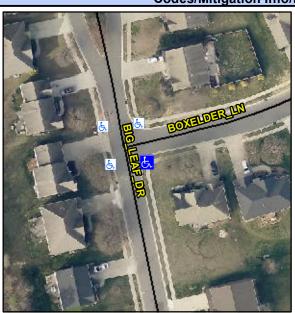

## Access Compliance Report Public Rights-of-Way (Curb Ramps)

N/A

Good

11.8

Intersection ID: 29180 Main Street: BOXELDER\_LN Cross Street: BIG\_LEAF\_DR Location: SE

ADA ID: 2CCAC85FDE4F Ramp Type: BlendTrans1 Initial Pass/Fail: Pass Overall Compliance: No Severity Score: 15