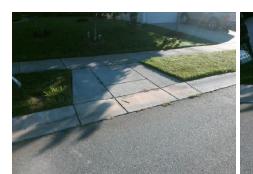

## Field Measurements/Component Compliance

Street 1 Name
CLYMER CT
Stop Condition-Street 2
None
Street 2 Name
N/A
Stop Condition-Street 1
N/A

| Possible Solutions:            | Cor |
|--------------------------------|-----|
| Remove & Replace Entire Ramp.  | N/A |
|                                | No  |
|                                | N/A |
|                                | N/A |
|                                | N/A |
|                                | N/A |
| Surveyor Notes:                | N/A |
| N/A                            | N/A |
|                                | N/A |
|                                | N/A |
|                                | N/A |
| PROW/ADA:                      | N/A |
| Not Found, R304.5.1, R304.2.2, | N/A |
| R304.5.3                       | N/A |
|                                | N/A |
|                                | N/A |