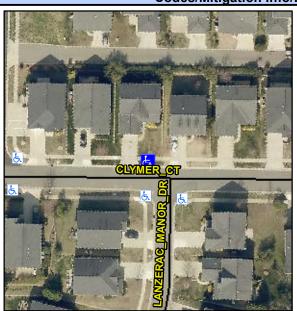

## Access Compliance Report Public Rights-of-Way (Curb Ramps)

Intersection ID: 48000 Main Street: LANZERAC\_MANOR\_DR Cross Street: CLYMER\_CT Location: NW

ADA ID: 2CCF65B433FF Ramp Type: Perp Initial Pass/Fail: Fail Overall Compliance: No Severity Score: 22.5