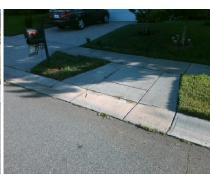

## Field Measurements/Component Compliance

Street 1 Name
CLYMER CT
Stop Condition-Street 2
None
Street 2 Name
N/A
Stop Condition-Street 1
N/A

| Possible Solutions:            | Cor |
|--------------------------------|-----|
| Remove & Replace Entire Ramp.  | N/A |
|                                | No  |
|                                | N/A |
|                                | N/A |
|                                | N/A |
|                                | N/A |
| Surveyor Notes:                | N/A |
| N/A                            | N/A |
|                                | N/A |
|                                | N/A |
|                                | N/A |
| PROW/ADA:                      | N/A |
| Not Found, R304.5.1, R304.2.2, | N/A |
| R304.5.3                       | N/A |
|                                | N/A |
|                                | N/A |