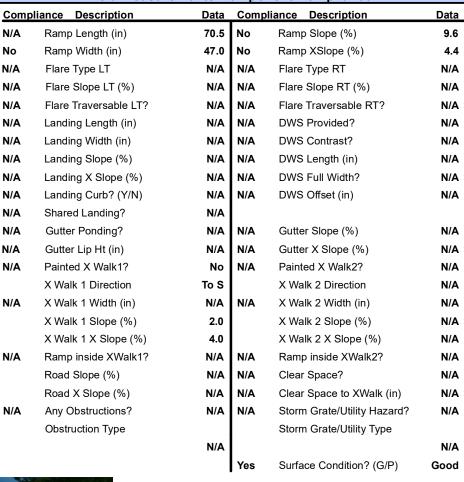

## Field Measurements/Component Compliance

Street 1 Name
CLYMER CT
Stop Condition-Street 2
None
Street 2 Name
N/A
Stop Condition-Street 1
N/A

| Possible Solutions:            | Cor |
|--------------------------------|-----|
| Remove & Replace Entire Ramp.  | N/A |
|                                | No  |
|                                | N/A |
|                                | N/A |
|                                | N/A |
|                                | N/A |
| Surveyor Notes:                | N/A |
| N/A                            | N/A |
|                                | N/A |
|                                | N/A |
|                                | N/A |
| PROW/ADA:                      | N/A |
| Not Found, R304.5.1, R304.2.2, | N/A |
| R304.5.3                       | N/A |
|                                | N/A |
|                                | N/A |