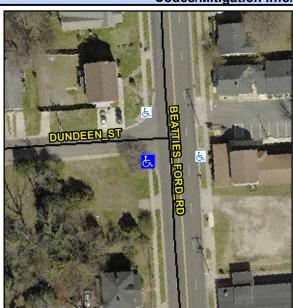

## Access Compliance Report Public Rights-of-Way (Curb Ramps)

 Intersection ID: 9081
 Main Street: BEATTIES\_FORD\_RD
 Cross Street: DUNDEEN\_ST
 Location:
 SW

 ADA ID: 2CD192E709BF
 Ramp Type: PerpDiag
 Initial Pass/Fail: Fail
 Overall Compliance: No
 Severity Score: 21.25

## Field Measurements/Component Compliance

Street 1 Name
Stop Condition-Street 2
Street 2 Name
Stop Condition-Street 1

BEATTIES FORD RD

None

DUNDEEN ST

StopSign

Possible Solutions:

Remove & Replace Curb Ramp With
Two New Directional Ramps or
Equivalent.