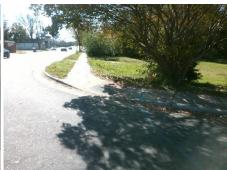

## Field Measurements/Component Compliance

Street 1 Name
Stop Condition-Street 2
Street 2 Name
Stop Condition-Street 1

BEATTIES FORD RD

None

DUNDEEN ST

StopSign

Possible Solutions:

Remove & Replace Curb Ramp With
Two New Directional Ramps or
Equivalent.

Surveyor Notes:

N/A

PROW/ADA:

Not Found, R304.5.1, R304.5.3

Total Cost: \$ 3200.00

| Compliance Description |                       | Data | Compliance Description |                             | Data |
|------------------------|-----------------------|------|------------------------|-----------------------------|------|
| N/A                    | Ramp Length (in)      | 59.5 | Yes                    | Ramp Slope (%)              | 6.2  |
| No                     | Ramp Width (in)       | 41.0 | No                     | Ramp XSlope (%)             | 5.1  |
| N/A                    | Flare Type LT         | N/A  | N/A                    | Flare Type RT               | N/A  |
| N/A                    | Flare Slope LT (%)    | N/A  | N/A                    | Flare Slope RT (%)          | N/A  |
| N/A                    | Flare Traversable LT? | N/A  | N/A                    | Flare Traversable RT?       | N/A  |
| N/A                    | Landing Length (in)   | N/A  | N/A                    | DWS Provided?               | N/A  |
| N/A                    | Landing Width (in)    | N/A  | N/A                    | DWS Contrast?               | N/A  |
| N/A                    | Landing Slope (%)     | N/A  | N/A                    | DWS Length (in)             | N/A  |
| N/A                    | Landing X Slope (%)   | N/A  | N/A                    | DWS Full Width?             | N/A  |
| N/A                    | Landing Curb? (Y/N)   | N/A  | N/A                    | DWS Offset (in)             | N/A  |
| N/A                    | Shared Landing?       | N/A  |                        |                             |      |
| N/A                    | Gutter Ponding?       | N/A  | N/A                    | Gutter Slope (%)            | N/A  |
| N/A                    | Gutter Lip Ht (in)    | N/A  | N/A                    | Gutter X Slope (%)          | N/A  |
| N/A                    | Painted X Walk1?      | No   | N/A                    | Painted X Walk2?            | No   |
|                        | X Walk 1 Direction    | To E |                        | X Walk 2 Direction          | To N |
| N/A                    | X Walk 1 Width (in)   | N/A  | N/A                    | X Walk 2 Width (in)         | N/A  |
|                        | X Walk 1 Slope (%)    | 0.9  |                        | X Walk 2 Slope (%)          | 0.6  |
|                        | X Walk 1 X Slope (%)  | 0.3  |                        | X Walk 2 X Slope (%)        | 2.5  |
| N/A                    | Ramp inside XWalk1?   | N/A  | N/A                    | Ramp inside XWalk2?         | N/A  |
|                        | Road Slope (%)        | 3.2  | N/A                    | Clear Space?                | N/A  |
|                        | Road X Slope (%)      | 1.9  | N/A                    | Clear Space to XWalk (in)   | N/A  |
| N/A                    | Any Obstructions?     | N/A  | N/A                    | Storm Grate/Utility Hazard? | N/A  |
|                        | Obstruction Type      |      |                        | Storm Grate/Utility Type    |      |
|                        |                       | N/A  |                        |                             | N/A  |
|                        |                       |      | Yes                    | Surface Condition? (G/P)    | Good |