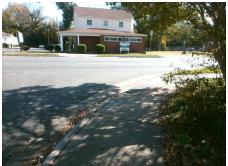

## Field Measurements/Component Compliance

Street 1 Name
Stop Condition-Street 2
Street 2 Name
Stop Condition-Street 1

BEATTIES FORD RD

None

DUNDEEN ST

StopSign

Possible Solutions:

Remove & Replace Curb Ramp With
Two New Directional Ramps or
Equivalent.

Surveyor Notes:

N/A

PROW/ADA:

Not Found, R304.5.1, R304.5.3

Total Cost: \$ 3200.00

| Compliance Description |                       | Data | Compliance Description |                             | Data |
|------------------------|-----------------------|------|------------------------|-----------------------------|------|
| N/A                    | Ramp Length (in)      | 59.5 | Yes                    | Ramp Slope (%)              | 6.2  |
| No                     | Ramp Width (in)       | 41.0 | No                     | Ramp XSlope (%)             | 5.1  |
| N/A                    | Flare Type LT         | N/A  | N/A                    | Flare Type RT               | N/A  |
| N/A                    | Flare Slope LT (%)    | N/A  | N/A                    | Flare Slope RT (%)          | N/A  |
| N/A                    | Flare Traversable LT? | N/A  | N/A                    | Flare Traversable RT?       | N/A  |
| N/A                    | Landing Length (in)   | N/A  | N/A                    | DWS Provided?               | N/A  |
| N/A                    | Landing Width (in)    | N/A  | N/A                    | DWS Contrast?               | N/A  |
| N/A                    | Landing Slope (%)     | N/A  | N/A                    | DWS Length (in)             | N/A  |
| N/A                    | Landing X Slope (%)   | N/A  | N/A                    | DWS Full Width?             | N/A  |
| N/A                    | Landing Curb? (Y/N)   | N/A  | N/A                    | DWS Offset (in)             | N/A  |
| N/A                    | Shared Landing?       | N/A  |                        |                             |      |
| N/A                    | Gutter Ponding?       | N/A  | N/A                    | Gutter Slope (%)            | N/A  |
| N/A                    | Gutter Lip Ht (in)    | N/A  | N/A                    | Gutter X Slope (%)          | N/A  |
| N/A                    | Painted X Walk1?      | No   | N/A                    | Painted X Walk2?            | No   |
|                        | X Walk 1 Direction    | To E |                        | X Walk 2 Direction          | To N |
| N/A                    | X Walk 1 Width (in)   | N/A  | N/A                    | X Walk 2 Width (in)         | N/A  |
|                        | X Walk 1 Slope (%)    | 0.9  |                        | X Walk 2 Slope (%)          | 0.6  |
|                        | X Walk 1 X Slope (%)  | 0.3  |                        | X Walk 2 X Slope (%)        | 2.5  |
| N/A                    | Ramp inside XWalk1?   | N/A  | N/A                    | Ramp inside XWalk2?         | N/A  |
|                        | Road Slope (%)        | 3.2  | N/A                    | Clear Space?                | N/A  |
|                        | Road X Slope (%)      | 1.9  | N/A                    | Clear Space to XWalk (in)   | N/A  |
| N/A                    | Any Obstructions?     | N/A  | N/A                    | Storm Grate/Utility Hazard? | N/A  |
|                        | Obstruction Type      |      |                        | Storm Grate/Utility Type    |      |
|                        |                       | N/A  |                        |                             | N/A  |
|                        |                       |      | Yes                    | Surface Condition? (G/P)    | Good |