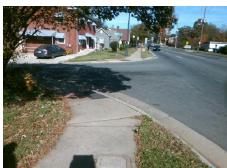

## Field Measurements/Component Compliance

Street 1 Name
Stop Condition-Street 2
Street 2 Name
Stop Condition-Street 1

BEATTIES FORD RD

None

DUNDEEN ST

StopSign

Possible Solutions:

Remove & Replace Curb Ramp With
Two New Directional Ramps or
Equivalent.

Surveyor Notes:

N/A

PROW/ADA:

Not Found, R304.5.1, R304.5.3

Total Cost: \$ 3200.00

| Compliance Description |                       | Data | Compliance Description |                             | Data |
|------------------------|-----------------------|------|------------------------|-----------------------------|------|
| N/A                    | Ramp Length (in)      | 59.5 | Yes                    | Ramp Slope (%)              | 6.2  |
| No                     | Ramp Width (in)       | 41.0 | No                     | Ramp XSlope (%)             | 5.1  |
| N/A                    | Flare Type LT         | N/A  | N/A                    | Flare Type RT               | N/A  |
| N/A                    | Flare Slope LT (%)    | N/A  | N/A                    | Flare Slope RT (%)          | N/A  |
| N/A                    | Flare Traversable LT? | N/A  | N/A                    | Flare Traversable RT?       | N/A  |
| N/A                    | Landing Length (in)   | N/A  | N/A                    | DWS Provided?               | N/A  |
| N/A                    | Landing Width (in)    | N/A  | N/A                    | DWS Contrast?               | N/A  |
| N/A                    | Landing Slope (%)     | N/A  | N/A                    | DWS Length (in)             | N/A  |
| N/A                    | Landing X Slope (%)   | N/A  | N/A                    | DWS Full Width?             | N/A  |
| N/A                    | Landing Curb? (Y/N)   | N/A  | N/A                    | DWS Offset (in)             | N/A  |
| N/A                    | Shared Landing?       | N/A  |                        |                             |      |
| N/A                    | Gutter Ponding?       | N/A  | N/A                    | Gutter Slope (%)            | N/A  |
| N/A                    | Gutter Lip Ht (in)    | N/A  | N/A                    | Gutter X Slope (%)          | N/A  |
| N/A                    | Painted X Walk1?      | No   | N/A                    | Painted X Walk2?            | No   |
|                        | X Walk 1 Direction    | To E |                        | X Walk 2 Direction          | To N |
| N/A                    | X Walk 1 Width (in)   | N/A  | N/A                    | X Walk 2 Width (in)         | N/A  |
|                        | X Walk 1 Slope (%)    | 0.9  |                        | X Walk 2 Slope (%)          | 0.6  |
|                        | X Walk 1 X Slope (%)  | 0.3  |                        | X Walk 2 X Slope (%)        | 2.5  |
| N/A                    | Ramp inside XWalk1?   | N/A  | N/A                    | Ramp inside XWalk2?         | N/A  |
|                        | Road Slope (%)        | 3.2  | N/A                    | Clear Space?                | N/A  |
|                        | Road X Slope (%)      | 1.9  | N/A                    | Clear Space to XWalk (in)   | N/A  |
| N/A                    | Any Obstructions?     | N/A  | N/A                    | Storm Grate/Utility Hazard? | N/A  |
|                        | Obstruction Type      |      |                        | Storm Grate/Utility Type    |      |
|                        |                       | N/A  |                        |                             | N/A  |
|                        |                       |      | Yes                    | Surface Condition? (G/P)    | Good |