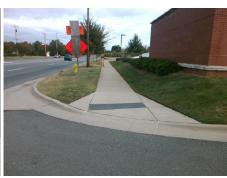

N/A

N/A

N/A

N/A

Good 9.0

Intersection ID: N/A Main Street: STATESVILLE\_AV Cross Street: OLIVER\_ST Location: NE

ADA ID: 2CD3A30726F7 Ramp Type: Directional1 Initial Pass/Fail: Fail Overall Compliance: No Severity Score: 12.5

|     |                       |       | г - | •                           |
|-----|-----------------------|-------|-----|-----------------------------|
| N/A | Ramp Length (in)      | 103.0 | N/A | Grade Break?                |
| Yes | Ramp Width (in)       | 72.0  | N/A | Grade Break Slope (%)       |
| Yes | Ramp Slope (%)        | 2.3   | N/A | Grade Break XSlope (%)      |
| No  | Ramp XSlope (%)       | 6.4   |     |                             |
| N/A | Flare Type LT         | N/A   | N/A | Flare Type RT               |
| N/A | Flare Slope LT (%)    | N/A   | N/A | Flare Slope RT (%)          |
| N/A | Flare Traversable LT? | N/A   | N/A | Flare Traversable RT?       |
| N/A | Landing Length (in)   | 0.0   | N/A | DWS Provided?               |
| N/A | Landing Width (in)    | 0.0   | N/A | DWS Contrast?               |
| N/A | Landing Slope (%)     | 0.0   | N/A | DWS Length (in)             |
| N/A | Landing X Slope (%)   | 0.0   | N/A | DWS Full Width?             |
| N/A | Landing Curb? (Y/N)   | N/A   | N/A | DWS Offset LT (in)          |
| N/A | Shared Landing?       | N/A   | N/A | DWS Offset RT (in)          |
| N/A | Gutter Ponding?       | 0.0   | N/A | Gutter Slope (%)            |
| N/A | Gutter Lip Ht (in)    | 0.0   | N/A | Gutter X Slope (%)          |
| N/A | Painted X Walk1?      | No    |     | Road Slope (%)              |
|     | X Walk 1 Direction    | To S  |     | Road X Slope (%)            |
|     | X Walk 1 Width (in)   | N/A   |     | Clear Space?                |
|     | X Walk 1 Slope (%)    | 1.7   | N/A | Clear Space to XWalk (in)   |
|     | X Walk 1 X Slope (%)  | 6.1   | N/A | Storm Grate/Utility Hazard? |
| N/A | Ramp inside XWalk1?   | N/A   |     | Storm Grate/Utility Type    |
| N/A | Any Obstructions?     | N/A   |     |                             |
|     | Obstruction Type      |       | Yes | Surface Condition? (G/P)    |
|     |                       | N/A   | N/A | Curb Slope (%)              |
|     |                       |       |     |                             |