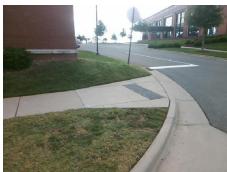

N/A

N/A

N/A

N/A

Good 9.0

Intersection ID: N/A Main Street: STATESVILLE\_AV Cross Street: OLIVER\_ST Location: NE

ADA ID: 2CD3A30726F7 Ramp Type: Directional1 Initial Pass/Fail: Fail Overall Compliance: No Severity Score: 12.5

|     |                       |       | г - | •                           |
|-----|-----------------------|-------|-----|-----------------------------|
| N/A | Ramp Length (in)      | 103.0 | N/A | Grade Break?                |
| Yes | Ramp Width (in)       | 72.0  | N/A | Grade Break Slope (%)       |
| Yes | Ramp Slope (%)        | 2.3   | N/A | Grade Break XSlope (%)      |
| No  | Ramp XSlope (%)       | 6.4   |     |                             |
| N/A | Flare Type LT         | N/A   | N/A | Flare Type RT               |
| N/A | Flare Slope LT (%)    | N/A   | N/A | Flare Slope RT (%)          |
| N/A | Flare Traversable LT? | N/A   | N/A | Flare Traversable RT?       |
| N/A | Landing Length (in)   | 0.0   | N/A | DWS Provided?               |
| N/A | Landing Width (in)    | 0.0   | N/A | DWS Contrast?               |
| N/A | Landing Slope (%)     | 0.0   | N/A | DWS Length (in)             |
| N/A | Landing X Slope (%)   | 0.0   | N/A | DWS Full Width?             |
| N/A | Landing Curb? (Y/N)   | N/A   | N/A | DWS Offset LT (in)          |
| N/A | Shared Landing?       | N/A   | N/A | DWS Offset RT (in)          |
| N/A | Gutter Ponding?       | 0.0   | N/A | Gutter Slope (%)            |
| N/A | Gutter Lip Ht (in)    | 0.0   | N/A | Gutter X Slope (%)          |
| N/A | Painted X Walk1?      | No    |     | Road Slope (%)              |
|     | X Walk 1 Direction    | To S  |     | Road X Slope (%)            |
|     | X Walk 1 Width (in)   | N/A   |     | Clear Space?                |
|     | X Walk 1 Slope (%)    | 1.7   | N/A | Clear Space to XWalk (in)   |
|     | X Walk 1 X Slope (%)  | 6.1   | N/A | Storm Grate/Utility Hazard? |
| N/A | Ramp inside XWalk1?   | N/A   |     | Storm Grate/Utility Type    |
| N/A | Any Obstructions?     | N/A   |     |                             |
|     | Obstruction Type      |       | Yes | Surface Condition? (G/P)    |
|     |                       | N/A   | N/A | Curb Slope (%)              |
|     |                       |       |     |                             |