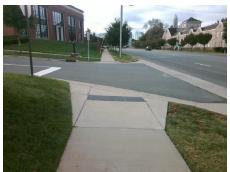

N/A

N/A

N/A

N/A

Good 9.0

Intersection ID: N/A Main Street: STATESVILLE\_AV Cross Street: OLIVER\_ST Location: NE

ADA ID: 2CD3A30726F7 Ramp Type: Directional1 Initial Pass/Fail: Fail Overall Compliance: No Severity Score: 12.5

|     |                       |       | г - | •                           |
|-----|-----------------------|-------|-----|-----------------------------|
| N/A | Ramp Length (in)      | 103.0 | N/A | Grade Break?                |
| Yes | Ramp Width (in)       | 72.0  | N/A | Grade Break Slope (%)       |
| Yes | Ramp Slope (%)        | 2.3   | N/A | Grade Break XSlope (%)      |
| No  | Ramp XSlope (%)       | 6.4   |     |                             |
| N/A | Flare Type LT         | N/A   | N/A | Flare Type RT               |
| N/A | Flare Slope LT (%)    | N/A   | N/A | Flare Slope RT (%)          |
| N/A | Flare Traversable LT? | N/A   | N/A | Flare Traversable RT?       |
| N/A | Landing Length (in)   | 0.0   | N/A | DWS Provided?               |
| N/A | Landing Width (in)    | 0.0   | N/A | DWS Contrast?               |
| N/A | Landing Slope (%)     | 0.0   | N/A | DWS Length (in)             |
| N/A | Landing X Slope (%)   | 0.0   | N/A | DWS Full Width?             |
| N/A | Landing Curb? (Y/N)   | N/A   | N/A | DWS Offset LT (in)          |
| N/A | Shared Landing?       | N/A   | N/A | DWS Offset RT (in)          |
| N/A | Gutter Ponding?       | 0.0   | N/A | Gutter Slope (%)            |
| N/A | Gutter Lip Ht (in)    | 0.0   | N/A | Gutter X Slope (%)          |
| N/A | Painted X Walk1?      | No    |     | Road Slope (%)              |
|     | X Walk 1 Direction    | To S  |     | Road X Slope (%)            |
|     | X Walk 1 Width (in)   | N/A   |     | Clear Space?                |
|     | X Walk 1 Slope (%)    | 1.7   | N/A | Clear Space to XWalk (in)   |
|     | X Walk 1 X Slope (%)  | 6.1   | N/A | Storm Grate/Utility Hazard? |
| N/A | Ramp inside XWalk1?   | N/A   |     | Storm Grate/Utility Type    |
| N/A | Any Obstructions?     | N/A   |     |                             |
|     | Obstruction Type      |       | Yes | Surface Condition? (G/P)    |
|     |                       | N/A   | N/A | Curb Slope (%)              |
|     |                       |       |     |                             |