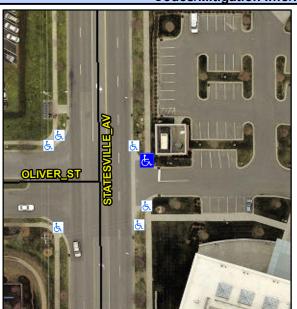

N/A

N/A

N/A

N/A

Good 9.0

Intersection ID: N/A Main Street: STATESVILLE\_AV Cross Street: OLIVER\_ST Location: NE

ADA ID: 2CD3A30726F7 Ramp Type: Directional1 Initial Pass/Fail: Fail Overall Compliance: No Severity Score: 12.5