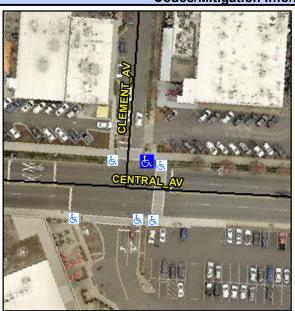

## Access Compliance Report Public Rights-of-Way (Curb Ramps)

Intersection ID: 13086 Main Street: CENTRAL\_AV Cross Street: CLEMENT\_AV Location: NE

ADA ID: 2CD5B61209A1 Ramp Type: Perp Initial Pass/Fail: Fail Overall Compliance: No Severity Score: 12.5

## Field Measurements/Component Compliance

Street 1 Name

CLEMENT AV

Stop Condition-Street 2

Signal

Street 2 Name

N/A

Stop Condition-Street 1

N/A

| Possible Solution           |       |        | Field Measurements/Component Compliance |       |                             |                             |      |  |
|-----------------------------|-------|--------|-----------------------------------------|-------|-----------------------------|-----------------------------|------|--|
| Possible Solutions:         |       | Comp   | Compliance Description                  |       | Data Compliance Description |                             | Data |  |
| Remove & Replace Entire Ram |       | N/A    | Ramp Length (in)                        | 99.0  | No                          | Ramp Slope (%)              | 9.9  |  |
|                             | •     | Yes    | Ramp Width (in)                         | 68.0  | Yes                         | Ramp XSlope (%)             | 2.0  |  |
|                             |       | N/A    | Flare Type LT                           | N/A   | N/A                         | Flare Type RT               | N/A  |  |
| 4                           |       | N/A    | Flare Slope LT (%)                      | N/A   | N/A                         | Flare Slope RT (%)          | N/A  |  |
|                             |       | N/A    | Flare Traversable LT?                   | N/A   | N/A                         | Flare Traversable RT?       | N/A  |  |
|                             |       | N/A    | Landing Length (in)                     | N/A   | N/A                         | DWS Provided?               | N/A  |  |
| Surveyor Notes:             |       | N/A    | Landing Width (in)                      | N/A   | N/A                         | DWS Contrast?               | N/A  |  |
| N/A                         |       | N/A    | Landing Slope (%)                       | N/A   | N/A                         | DWS Length (in)             | N/A  |  |
|                             |       | N/A    | Landing X Slope (%)                     | N/A   | N/A                         | DWS Full Width?             | N/A  |  |
|                             |       | N/A    | Landing Curb? (Y/N)                     | N/A   | N/A                         | DWS Offset (in)             | N/A  |  |
|                             |       | N/A    | Shared Landing?                         | N/A   |                             |                             |      |  |
| PROW/ADA:                   |       | N/A    | Gutter Ponding?                         | N/A   | N/A                         | Gutter Slope (%)            | N/A  |  |
| R304.2.2                    |       | N/A    | Gutter Lip Ht (in)                      | N/A   | N/A                         | Gutter X Slope (%)          | N/A  |  |
|                             |       | N/A    | Painted X Walk1?                        | Yes   | N/A                         | Painted X Walk2?            | N/A  |  |
|                             |       |        | X Walk 1 Direction                      | To W  |                             | X Walk 2 Direction          | N/A  |  |
|                             |       | N/A    | X Walk 1 Width (in)                     | 121.0 | N/A                         | X Walk 2 Width (in)         | N/A  |  |
|                             |       |        | X Walk 1 Slope (%)                      | 2.1   |                             | X Walk 2 Slope (%)          | N/A  |  |
|                             |       |        | X Walk 1 X Slope (%)                    | 4.5   |                             | X Walk 2 X Slope (%)        | N/A  |  |
|                             |       | N/A    | Ramp inside XWalk1?                     | Yes   | N/A                         | Ramp inside XWalk2?         | N/A  |  |
|                             |       |        | Road Slope (%)                          | N/A   | N/A                         | Clear Space?                | N/A  |  |
|                             |       |        | Road X Slope (%)                        | N/A   | N/A                         | Clear Space to XWalk (in)   | N/A  |  |
|                             |       | N/A    | Any Obstructions?                       | N/A   | N/A                         | Storm Grate/Utility Hazard? | N/A  |  |
| Total Cost:                 | \$ 18 | 350.00 | Obstruction Type                        |       |                             | Storm Grate/Utility Type    |      |  |
|                             |       |        |                                         | N/A   |                             |                             | N/A  |  |
|                             |       |        |                                         |       | Yes                         | Surface Condition? (G/P)    | Good |  |
|                             |       |        |                                         |       |                             |                             |      |  |