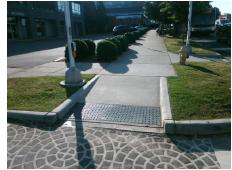

N/A

| Possible Solution           |       |        | Field Measurements/Component Compliance |       |                             |                             |      |  |
|-----------------------------|-------|--------|-----------------------------------------|-------|-----------------------------|-----------------------------|------|--|
| Possible Solutions:         |       | Comp   | Compliance Description                  |       | Data Compliance Description |                             | Data |  |
| Remove & Replace Entire Ram |       | N/A    | Ramp Length (in)                        | 99.0  | No                          | Ramp Slope (%)              | 9.9  |  |
|                             | •     | Yes    | Ramp Width (in)                         | 68.0  | Yes                         | Ramp XSlope (%)             | 2.0  |  |
|                             |       | N/A    | Flare Type LT                           | N/A   | N/A                         | Flare Type RT               | N/A  |  |
| 4                           |       | N/A    | Flare Slope LT (%)                      | N/A   | N/A                         | Flare Slope RT (%)          | N/A  |  |
|                             |       | N/A    | Flare Traversable LT?                   | N/A   | N/A                         | Flare Traversable RT?       | N/A  |  |
|                             |       | N/A    | Landing Length (in)                     | N/A   | N/A                         | DWS Provided?               | N/A  |  |
| Surveyor Notes:             |       | N/A    | Landing Width (in)                      | N/A   | N/A                         | DWS Contrast?               | N/A  |  |
| N/A                         |       | N/A    | Landing Slope (%)                       | N/A   | N/A                         | DWS Length (in)             | N/A  |  |
|                             |       | N/A    | Landing X Slope (%)                     | N/A   | N/A                         | DWS Full Width?             | N/A  |  |
|                             |       | N/A    | Landing Curb? (Y/N)                     | N/A   | N/A                         | DWS Offset (in)             | N/A  |  |
|                             |       | N/A    | Shared Landing?                         | N/A   |                             |                             |      |  |
| PROW/ADA:                   |       | N/A    | Gutter Ponding?                         | N/A   | N/A                         | Gutter Slope (%)            | N/A  |  |
| R304.2.2                    |       | N/A    | Gutter Lip Ht (in)                      | N/A   | N/A                         | Gutter X Slope (%)          | N/A  |  |
|                             |       | N/A    | Painted X Walk1?                        | Yes   | N/A                         | Painted X Walk2?            | N/A  |  |
|                             |       |        | X Walk 1 Direction                      | To W  |                             | X Walk 2 Direction          | N/A  |  |
|                             |       | N/A    | X Walk 1 Width (in)                     | 121.0 | N/A                         | X Walk 2 Width (in)         | N/A  |  |
|                             |       |        | X Walk 1 Slope (%)                      | 2.1   |                             | X Walk 2 Slope (%)          | N/A  |  |
|                             |       |        | X Walk 1 X Slope (%)                    | 4.5   |                             | X Walk 2 X Slope (%)        | N/A  |  |
|                             |       | N/A    | Ramp inside XWalk1?                     | Yes   | N/A                         | Ramp inside XWalk2?         | N/A  |  |
|                             |       |        | Road Slope (%)                          | N/A   | N/A                         | Clear Space?                | N/A  |  |
|                             |       |        | Road X Slope (%)                        | N/A   | N/A                         | Clear Space to XWalk (in)   | N/A  |  |
|                             |       | N/A    | Any Obstructions?                       | N/A   | N/A                         | Storm Grate/Utility Hazard? | N/A  |  |
| Total Cost:                 | \$ 18 | 350.00 | Obstruction Type                        |       |                             | Storm Grate/Utility Type    |      |  |
|                             |       |        |                                         | N/A   |                             |                             | N/A  |  |
|                             |       |        |                                         |       | Yes                         | Surface Condition? (G/P)    | Good |  |
|                             |       |        |                                         |       |                             |                             |      |  |