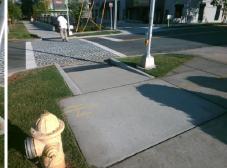

N/A

| Possible Solution           |       |        | Field Measurements/Component Compliance |       |                             |                             |      |  |
|-----------------------------|-------|--------|-----------------------------------------|-------|-----------------------------|-----------------------------|------|--|
| Possible Solutions:         |       | Comp   | Compliance Description                  |       | Data Compliance Description |                             | Data |  |
| Remove & Replace Entire Ram |       | N/A    | Ramp Length (in)                        | 99.0  | No                          | Ramp Slope (%)              | 9.9  |  |
|                             | •     | Yes    | Ramp Width (in)                         | 68.0  | Yes                         | Ramp XSlope (%)             | 2.0  |  |
|                             |       | N/A    | Flare Type LT                           | N/A   | N/A                         | Flare Type RT               | N/A  |  |
| 4                           |       | N/A    | Flare Slope LT (%)                      | N/A   | N/A                         | Flare Slope RT (%)          | N/A  |  |
|                             |       | N/A    | Flare Traversable LT?                   | N/A   | N/A                         | Flare Traversable RT?       | N/A  |  |
|                             |       | N/A    | Landing Length (in)                     | N/A   | N/A                         | DWS Provided?               | N/A  |  |
| Surveyor Notes:             |       | N/A    | Landing Width (in)                      | N/A   | N/A                         | DWS Contrast?               | N/A  |  |
| N/A                         |       | N/A    | Landing Slope (%)                       | N/A   | N/A                         | DWS Length (in)             | N/A  |  |
|                             |       | N/A    | Landing X Slope (%)                     | N/A   | N/A                         | DWS Full Width?             | N/A  |  |
|                             |       | N/A    | Landing Curb? (Y/N)                     | N/A   | N/A                         | DWS Offset (in)             | N/A  |  |
|                             |       | N/A    | Shared Landing?                         | N/A   |                             |                             |      |  |
| PROW/ADA:                   |       | N/A    | Gutter Ponding?                         | N/A   | N/A                         | Gutter Slope (%)            | N/A  |  |
| R304.2.2                    |       | N/A    | Gutter Lip Ht (in)                      | N/A   | N/A                         | Gutter X Slope (%)          | N/A  |  |
|                             |       | N/A    | Painted X Walk1?                        | Yes   | N/A                         | Painted X Walk2?            | N/A  |  |
|                             |       |        | X Walk 1 Direction                      | To W  |                             | X Walk 2 Direction          | N/A  |  |
|                             |       | N/A    | X Walk 1 Width (in)                     | 121.0 | N/A                         | X Walk 2 Width (in)         | N/A  |  |
|                             |       |        | X Walk 1 Slope (%)                      | 2.1   |                             | X Walk 2 Slope (%)          | N/A  |  |
|                             |       |        | X Walk 1 X Slope (%)                    | 4.5   |                             | X Walk 2 X Slope (%)        | N/A  |  |
|                             |       | N/A    | Ramp inside XWalk1?                     | Yes   | N/A                         | Ramp inside XWalk2?         | N/A  |  |
|                             |       |        | Road Slope (%)                          | N/A   | N/A                         | Clear Space?                | N/A  |  |
|                             |       |        | Road X Slope (%)                        | N/A   | N/A                         | Clear Space to XWalk (in)   | N/A  |  |
|                             |       | N/A    | Any Obstructions?                       | N/A   | N/A                         | Storm Grate/Utility Hazard? | N/A  |  |
| Total Cost:                 | \$ 18 | 350.00 | Obstruction Type                        |       |                             | Storm Grate/Utility Type    |      |  |
|                             |       |        |                                         | N/A   |                             |                             | N/A  |  |
|                             |       |        |                                         |       | Yes                         | Surface Condition? (G/P)    | Good |  |
|                             |       |        |                                         |       |                             |                             |      |  |