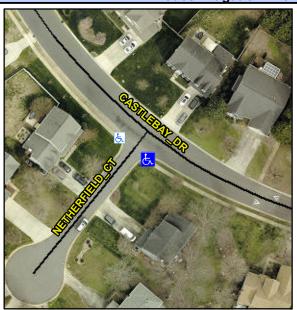

## Access Compliance Report Public Rights-of-Way (Curb Ramps)

Intersection ID: 28334 Main Street: CASTLEBAY\_DR Cross Street: NETHERFIELD\_CT Location: S

ADA ID: 2CDA377981CB Ramp Type: BlendTrans2 Initial Pass/Fail: Fail Overall Compliance: No Severity Score: 12.5

## Field Measurements/Component Compliance

Street 1 Name
Stop Condition-Street 1
Street 2 Name
Stop Condition-Street 2

CASTLEBAY DR None NETHERFIELD CT StopSign Possible Solutions:

Remove & Replace Curb Ramp With Two New Directional Ramps or Equivalent.