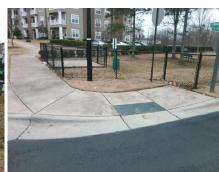

## **Access Compliance Report Public Rights-of-Way** (Curb Ramps)

Intersection ID: N/A Main Street: BRENTMOOR DR **Cross Street: PIKE RD** Location: SW **Overall Compliance: No** Severity Score: ADA ID: 2CDC1D26AC4A Ramp Type: Para Initial Pass/Fail: Fail 1.25

| Possible Solutions:           | <u>c</u> |
|-------------------------------|----------|
| Remove & Replace Entire Ramp. |          |
|                               | Ye       |
|                               | Ye       |
|                               | Ye       |
|                               | N        |
|                               | N        |
| Surveyor Notes:               | N        |
| N/A                           | N        |
|                               | N        |
|                               | N        |
|                               | N        |
| PROW/ADA:                     | N        |
| R304.5.3                      | N        |
|                               | N        |
|                               | N        |

| 310 |
|-----|
|     |

1600.00

| Field Measurements/Component Compliance |                      |      |      |                             |      |  |
|-----------------------------------------|----------------------|------|------|-----------------------------|------|--|
| Comp                                    | liance Description   | Data | Comp | liance Description          | Data |  |
| N/A                                     | Ramp Length LT (in)  | 36.0 | N/A  | Ramp Length RT (in)         | 67.0 |  |
| Yes                                     | Ramp Width LT (in)   | 77.0 | Yes  | Ramp Width RT (in)          | 72.0 |  |
| Yes                                     | Ramp Slope LT (%)    | 5.2  | Yes  | Ramp Slope RT (%)           | 5.8  |  |
| Yes                                     | Ramp XSlope LT (%)   | 1.5  | No   | Ramp XSlope RT (%)          | 2.5  |  |
| N/A                                     | Landing Length (in)  | N/A  | N/A  | DWS Provided?               | N/A  |  |
| N/A                                     | Landing Width (in)   | N/A  | N/A  | DWS Contrast?               | N/A  |  |
| N/A                                     | Landing Slope (%)    | N/A  | N/A  | DWS Length (in)             | N/A  |  |
| N/A                                     | Landing X Slope (%)  | N/A  | N/A  | DWS Full Width?             | N/A  |  |
| N/A                                     | Landing Curb? (Y/N)  | N/A  | N/A  | DWS Offset (in)             | N/A  |  |
| N/A                                     | Shared Landing?      | N/A  |      |                             |      |  |
| N/A                                     | Gutter Ponding?      | N/A  | N/A  | Gutter Slope (%)            | N/A  |  |
| N/A                                     | Gutter Lip Ht (in)   | N/A  | N/A  | Gutter X Slope (%)          | N/A  |  |
| N/A                                     | Painted X Walk1?     | No   | N/A  | Painted X Walk2?            | N/A  |  |
|                                         | X Walk 1 Direction   | To N |      | X Walk 2 Direction          | N/A  |  |
| N/A                                     | X Walk 1 Width (in)  | N/A  | N/A  | X Walk 2 Width (in)         | N/A  |  |
|                                         | X Walk 1 Slope (%)   | 3.4  |      | X Walk 2 Slope (%)          | N/A  |  |
|                                         | X Walk 1 X Slope (%) | 0.4  |      | X Walk 2 X Slope (%)        | N/A  |  |
| N/A                                     | Ramp inside XWalk1?  | N/A  | N/A  | Ramp inside XWalk2?         | N/A  |  |
|                                         | Road Slope (%)       | N/A  | N/A  | Clear Space?                | N/A  |  |
|                                         | Road X Slope (%)     | N/A  | N/A  | Clear Space to XWalk (in)   | N/A  |  |
| N/A                                     | Any Obstructions?    | N/A  | N/A  | Storm Grate/Utility Hazard? | N/A  |  |
|                                         | Obstruction Type     |      |      | Storm Grate/Utility Type    |      |  |
|                                         |                      | N/A  |      |                             | N/A  |  |
|                                         |                      |      | Yes  | Surface Condition? (G/P)    | Good |  |
|                                         |                      |      | N/A  | Curb Slope (%)              | 12.7 |  |
|                                         |                      |      |      |                             |      |  |