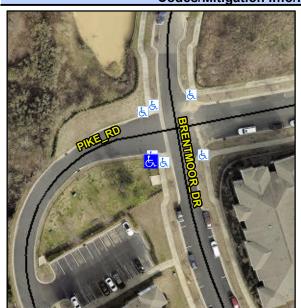

## **Access Compliance Report Public Rights-of-Way** (Curb Ramps)

Intersection ID: N/A Main Street: BRENTMOOR DR **Cross Street: PIKE RD** Location: SW **Overall Compliance: No** Severity Score: ADA ID: 2CDC1D26AC4A Ramp Type: Para Initial Pass/Fail: Fail 1.25

**Codes/Mitigation Info/Possible Solution** 

Total Cost:

| Street 1 Name           | PIKE RD  |
|-------------------------|----------|
| Stop Condition-Street 1 | StopSign |
| Street 2 Name           | N/A      |
| Stop Condition-Street 2 | N/A      |