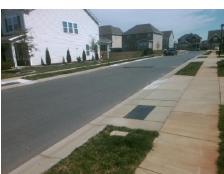

## **Access Compliance Report Public Rights-of-Way** (Curb Ramps)

Data

9.0

1.2

N/A

N/A

**Cross Street: DOUGLAS PALACE CT** Intersection ID: N/A Main Street: ELGIN MOOR RD Location: SE **Overall Compliance: No Severity Score:** 12.5 ADA ID: 2CDF9BFCE096 Ramp Type: Perp Initial Pass/Fail: Fail

| or essible colution           |      | i icia ivic          |
|-------------------------------|------|----------------------|
| Possible Solutions:           | Comp | liance Description   |
| Remove & Replace Entire Ramp. | N/A  | Ramp Length (in)     |
|                               | Yes  | Ramp Width (in)      |
|                               | N/A  | Flare Type LT        |
|                               | N/A  | Flare Slope LT (%)   |
|                               | N/A  | Flare Traversable LT |
|                               | N/A  | Landing Length (in)  |
| Surveyor Notes:               | N/A  | Landing Width (in)   |
| N/A                           | N/A  | Landing Slope (%)    |
|                               | N/A  | Landing X Slope (%   |
|                               | N/A  | Landing Curb? (Y/N   |
|                               | N/A  | Shared Landing?      |
| PROW/ADA:                     | N/A  | Gutter Ponding?      |
| Not Found, R304.2.2           | N/A  | Gutter Lip Ht (in)   |
|                               | N/A  | Painted X Walk1?     |
|                               |      | X Walk 1 Direction   |
|                               | N/A  | X Walk 1 Width (in)  |
|                               |      | X Walk 1 Slope (%)   |
|                               |      | X Walk 1 X Slope (%  |
|                               | N/A  | Ramp inside XWalk    |
|                               |      | Road Slope (%)       |