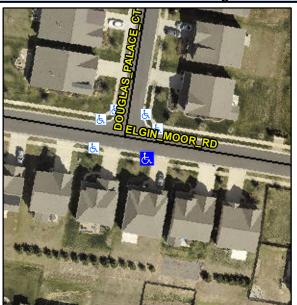

## **Access Compliance Report Public Rights-of-Way** (Curb Ramps)

Data

9.0

1.2

N/A

N/A

**Cross Street: DOUGLAS PALACE CT** Intersection ID: N/A Main Street: ELGIN MOOR RD Location: SE **Overall Compliance: No Severity Score:** 12.5 ADA ID: 2CDF9BFCE096 Ramp Type: Perp Initial Pass/Fail: Fail