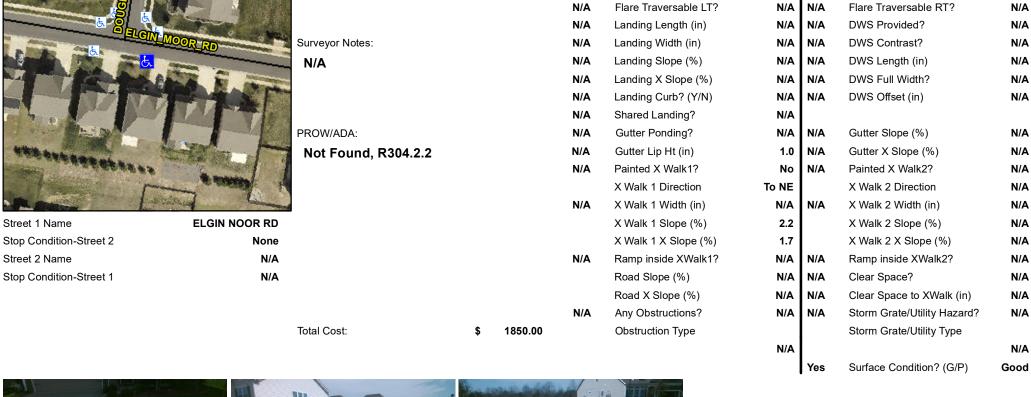

## **Access Compliance Report Public Rights-of-Way** (Curb Ramps)

Data

9.0

1.2

N/A

N/A

**Cross Street: DOUGLAS PALACE CT** Intersection ID: N/A Main Street: ELGIN MOOR RD Location: SE **Overall Compliance: No Severity Score:** 12.5 ADA ID: 2CDF9BFCE096 Ramp Type: Perp Initial Pass/Fail: Fail

## Field Measurements/Component Compliance

No

Yes

N/A

N/A

Compliance Description

Ramp Slope (%)

Flare Type RT

Ramp XSlope (%)

Flare Slope RT (%)

Data

48.0

48.0

N/A

N/A

Street 1 Name Stop Condition-Street 2 Street 2 Name

| or essible colution           |      | i icia ivic          |
|-------------------------------|------|----------------------|
| Possible Solutions:           | Comp | liance Description   |
| Remove & Replace Entire Ramp. | N/A  | Ramp Length (in)     |
|                               | Yes  | Ramp Width (in)      |
|                               | N/A  | Flare Type LT        |
|                               | N/A  | Flare Slope LT (%)   |
|                               | N/A  | Flare Traversable LT |
|                               | N/A  | Landing Length (in)  |
| Surveyor Notes:               | N/A  | Landing Width (in)   |
| N/A                           | N/A  | Landing Slope (%)    |
|                               | N/A  | Landing X Slope (%   |
|                               | N/A  | Landing Curb? (Y/N   |
|                               | N/A  | Shared Landing?      |
| PROW/ADA:                     | N/A  | Gutter Ponding?      |
| Not Found, R304.2.2           | N/A  | Gutter Lip Ht (in)   |
|                               | N/A  | Painted X Walk1?     |
|                               |      | X Walk 1 Direction   |
|                               | N/A  | X Walk 1 Width (in)  |
|                               |      | X Walk 1 Slope (%)   |
|                               |      | X Walk 1 X Slope (%  |
|                               | N/A  | Ramp inside XWalk    |
|                               |      | Road Slope (%)       |