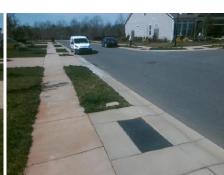

## **Access Compliance Report Public Rights-of-Way** (Curb Ramps)

Data

9.0

1.2

N/A

N/A

**Cross Street: DOUGLAS PALACE CT** Intersection ID: N/A Main Street: ELGIN MOOR RD Location: SE **Overall Compliance: No Severity Score:** 12.5 ADA ID: 2CDF9BFCE096 Ramp Type: Perp Initial Pass/Fail: Fail

| or essible colution           |      | i icia ivic          |
|-------------------------------|------|----------------------|
| Possible Solutions:           | Comp | liance Description   |
| Remove & Replace Entire Ramp. | N/A  | Ramp Length (in)     |
|                               | Yes  | Ramp Width (in)      |
|                               | N/A  | Flare Type LT        |
|                               | N/A  | Flare Slope LT (%)   |
|                               | N/A  | Flare Traversable LT |
|                               | N/A  | Landing Length (in)  |
| Surveyor Notes:               | N/A  | Landing Width (in)   |
| N/A                           | N/A  | Landing Slope (%)    |
|                               | N/A  | Landing X Slope (%   |
|                               | N/A  | Landing Curb? (Y/N   |
|                               | N/A  | Shared Landing?      |
| PROW/ADA:                     | N/A  | Gutter Ponding?      |
| Not Found, R304.2.2           | N/A  | Gutter Lip Ht (in)   |
|                               | N/A  | Painted X Walk1?     |
|                               |      | X Walk 1 Direction   |
|                               | N/A  | X Walk 1 Width (in)  |
|                               |      | X Walk 1 Slope (%)   |
|                               |      | X Walk 1 X Slope (%  |
|                               | N/A  | Ramp inside XWalk    |
|                               |      | Road Slope (%)       |