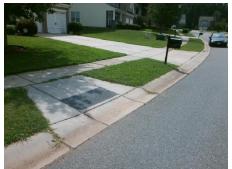

| Field Measurements/Component Compliance |                       |        |      |                             |      |  |  |  |
|-----------------------------------------|-----------------------|--------|------|-----------------------------|------|--|--|--|
| Comp                                    | oliance Description   | Data   | Comp | liance Description          | Data |  |  |  |
| N/A                                     | Ramp Length (in)      | 70.5   | Yes  | Ramp Slope (%)              | 7.7  |  |  |  |
| Yes                                     | Ramp Width (in)       | 48.0   | Yes  | Ramp XSlope (%)             | 1.1  |  |  |  |
| N/A                                     | Flare Type LT         | Sloped | N/A  | Flare Type RT               | N/A  |  |  |  |
| N/A                                     | Flare Slope LT (%)    | 10.5   | N/A  | Flare Slope RT (%)          | 6.5  |  |  |  |
| N/A                                     | Flare Traversable LT? | No     | N/A  | Flare Traversable RT?       | No   |  |  |  |
| Yes                                     | Landing Length (in)   | 48.0   | Yes  | DWS Provided?               | Yes  |  |  |  |
| Yes                                     | Landing Width (in)    | 48.0   | Yes  | DWS Contrast?               | Yes  |  |  |  |
| Yes                                     | Landing Slope (%)     | 1.8    | Yes  | DWS Length (in)             | 24.0 |  |  |  |
| Yes                                     | Landing X Slope (%)   | 1.4    | Yes  | DWS Full Width?             | Yes  |  |  |  |
| N/A                                     | Landing Curb? (Y/N)   | No     | No   | DWS Offset (in)             | 3.3  |  |  |  |
| N/A                                     | Shared Landing?       | No     |      |                             |      |  |  |  |
| Yes                                     | Gutter Ponding?       | No     | No   | Gutter Slope (%)            | 7.4  |  |  |  |
| Yes                                     | Gutter Lip Ht (in)    | 0.0    | Yes  | Gutter X Slope (%)          | 1.6  |  |  |  |
| N/A                                     | Painted X Walk1?      | No     | N/A  | Painted X Walk2?            | N/A  |  |  |  |
|                                         | X Walk 1 Direction    | To N   |      | X Walk 2 Direction          | N/A  |  |  |  |
| N/A                                     | X Walk 1 Width (in)   | N/A    | N/A  | X Walk 2 Width (in)         | N/A  |  |  |  |
|                                         | X Walk 1 Slope (%)    | 4.8    |      | X Walk 2 Slope (%)          | N/A  |  |  |  |
|                                         | X Walk 1 X Slope (%)  | 1.5    |      | X Walk 2 X Slope (%)        | N/A  |  |  |  |
| N/A                                     | Ramp inside XWalk1?   | N/A    | N/A  | Ramp inside XWalk2?         | N/A  |  |  |  |
|                                         | Road Slope (%)        | N/A    | N/A  | Clear Space?                | Yes  |  |  |  |
|                                         | Road X Slope (%)      | N/A    | N/A  | Clear Space to XWalk (in)   | N/A  |  |  |  |
| Yes                                     | Any Obstructions?     | No     | Yes  | Storm Grate/Utility Hazard? | No   |  |  |  |
|                                         | Obstruction Type      |        |      | Storm Grate/Utility Type    |      |  |  |  |
|                                         |                       | N/A    |      |                             | N/A  |  |  |  |
|                                         |                       |        | Yes  | Surface Condition? (G/P)    | Good |  |  |  |
| UPP A 4                                 |                       |        |      |                             |      |  |  |  |
|                                         |                       |        |      |                             |      |  |  |  |