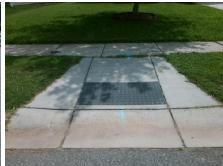

| Field Measurements/Component Compliance |                       |        |      |                             |      |  |  |  |
|-----------------------------------------|-----------------------|--------|------|-----------------------------|------|--|--|--|
| Comp                                    | oliance Description   | Data   | Comp | liance Description          | Data |  |  |  |
| N/A                                     | Ramp Length (in)      | 70.5   | Yes  | Ramp Slope (%)              | 7.7  |  |  |  |
| Yes                                     | Ramp Width (in)       | 48.0   | Yes  | Ramp XSlope (%)             | 1.1  |  |  |  |
| N/A                                     | Flare Type LT         | Sloped | N/A  | Flare Type RT               | N/A  |  |  |  |
| N/A                                     | Flare Slope LT (%)    | 10.5   | N/A  | Flare Slope RT (%)          | 6.5  |  |  |  |
| N/A                                     | Flare Traversable LT? | No     | N/A  | Flare Traversable RT?       | No   |  |  |  |
| Yes                                     | Landing Length (in)   | 48.0   | Yes  | DWS Provided?               | Yes  |  |  |  |
| Yes                                     | Landing Width (in)    | 48.0   | Yes  | DWS Contrast?               | Yes  |  |  |  |
| Yes                                     | Landing Slope (%)     | 1.8    | Yes  | DWS Length (in)             | 24.0 |  |  |  |
| Yes                                     | Landing X Slope (%)   | 1.4    | Yes  | DWS Full Width?             | Yes  |  |  |  |
| N/A                                     | Landing Curb? (Y/N)   | No     | No   | DWS Offset (in)             | 3.3  |  |  |  |
| N/A                                     | Shared Landing?       | No     |      |                             |      |  |  |  |
| Yes                                     | Gutter Ponding?       | No     | No   | Gutter Slope (%)            | 7.4  |  |  |  |
| Yes                                     | Gutter Lip Ht (in)    | 0.0    | Yes  | Gutter X Slope (%)          | 1.6  |  |  |  |
| N/A                                     | Painted X Walk1?      | No     | N/A  | Painted X Walk2?            | N/A  |  |  |  |
|                                         | X Walk 1 Direction    | To N   |      | X Walk 2 Direction          | N/A  |  |  |  |
| N/A                                     | X Walk 1 Width (in)   | N/A    | N/A  | X Walk 2 Width (in)         | N/A  |  |  |  |
|                                         | X Walk 1 Slope (%)    | 4.8    |      | X Walk 2 Slope (%)          | N/A  |  |  |  |
|                                         | X Walk 1 X Slope (%)  | 1.5    |      | X Walk 2 X Slope (%)        | N/A  |  |  |  |
| N/A                                     | Ramp inside XWalk1?   | N/A    | N/A  | Ramp inside XWalk2?         | N/A  |  |  |  |
|                                         | Road Slope (%)        | N/A    | N/A  | Clear Space?                | Yes  |  |  |  |
|                                         | Road X Slope (%)      | N/A    | N/A  | Clear Space to XWalk (in)   | N/A  |  |  |  |
| Yes                                     | Any Obstructions?     | No     | Yes  | Storm Grate/Utility Hazard? | No   |  |  |  |
|                                         | Obstruction Type      |        |      | Storm Grate/Utility Type    |      |  |  |  |
|                                         |                       | N/A    |      |                             | N/A  |  |  |  |
|                                         |                       |        | Yes  | Surface Condition? (G/P)    | Good |  |  |  |
| UPP A 4                                 |                       |        |      |                             |      |  |  |  |
|                                         |                       |        |      |                             |      |  |  |  |