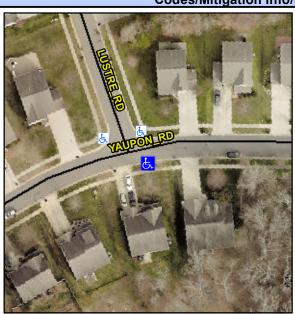

## **Access Compliance Report Public Rights-of-Way** (Curb Ramps)

5

**Severity Score:** 

Intersection ID: 46190 Main Street: YAUPON\_RD Cross Street: LUSTRE\_RD Location: SE **Overall Compliance: No** 

Initial Pass/Fail: Pass