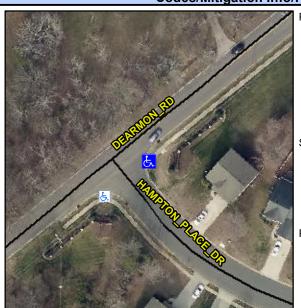

## Access Compliance Report Public Rights-of-Way (Curb Ramps)

Intersection ID: 28718 Main Street: DEARMON\_RD Cross Street: HAMPTON\_PLACE\_DR Location: E

ADA ID: 2CE5D4D970BA Ramp Type: Perp Initial Pass/Fail: Fail Overall Compliance: No Severity Score: 60

Codes/Mitigation Info/Possible Solution

Street 1 Name HAMPTON PLACE DR
Stop Condition-Street 2 None
Street 2 Name N/A
Stop Condition-Street 1 N/A

| Possible Solutions:           | _ |  |  |  |  |
|-------------------------------|---|--|--|--|--|
| Remove & Replace Entire Ramp. |   |  |  |  |  |
|                               | ı |  |  |  |  |
|                               | ı |  |  |  |  |
|                               |   |  |  |  |  |
|                               |   |  |  |  |  |
| Surveyor Notes:               |   |  |  |  |  |
| N/A                           | ı |  |  |  |  |
|                               | ı |  |  |  |  |
|                               | ١ |  |  |  |  |
| PROW/ADA:                     |   |  |  |  |  |
| R304.5.1, R304.2.2, R304.5.3  | ı |  |  |  |  |
| ,                             | ı |  |  |  |  |
|                               |   |  |  |  |  |
|                               | ı |  |  |  |  |
|                               |   |  |  |  |  |