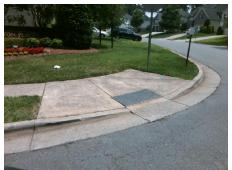

Total Cost: \$ 1850.00

| Field Measurements/Component Compliance |                       |       |      |                             |      |  |  |
|-----------------------------------------|-----------------------|-------|------|-----------------------------|------|--|--|
| Compl                                   | liance Description    | Data  | Comp | liance Description          | Data |  |  |
| N/A                                     | Ramp Length (in)      | 97.0  | No   | Ramp Slope (%)              | 8.5  |  |  |
| No                                      | Ramp Width (in)       | 31.0  | No   | Ramp XSlope (%)             | 5.7  |  |  |
| N/A                                     | Flare Type LT         | N/A   | N/A  | Flare Type RT               | N/A  |  |  |
| N/A                                     | Flare Slope LT (%)    | N/A   | N/A  | Flare Slope RT (%)          | N/A  |  |  |
| N/A                                     | Flare Traversable LT? | N/A   | N/A  | Flare Traversable RT?       | N/A  |  |  |
| N/A                                     | Landing Length (in)   | N/A   | N/A  | DWS Provided?               | N/A  |  |  |
| N/A                                     | Landing Width (in)    | N/A   | N/A  | DWS Contrast?               | N/A  |  |  |
| N/A                                     | Landing Slope (%)     | N/A   | N/A  | DWS Length (in)             | N/A  |  |  |
| N/A                                     | Landing X Slope (%)   | N/A   | N/A  | DWS Full Width?             | N/A  |  |  |
| N/A                                     | Landing Curb? (Y/N)   | N/A   | N/A  | DWS Offset (in)             | N/A  |  |  |
| N/A                                     | Shared Landing?       | N/A   |      |                             |      |  |  |
| N/A                                     | Gutter Ponding?       | N/A   | N/A  | Gutter Slope (%)            | N/A  |  |  |
| N/A                                     | Gutter Lip Ht (in)    | N/A   | N/A  | Gutter X Slope (%)          | N/A  |  |  |
| N/A                                     | Painted X Walk1?      | No    | N/A  | Painted X Walk2?            | N/A  |  |  |
|                                         | X Walk 1 Direction    | To SW |      | X Walk 2 Direction          | N/A  |  |  |
| N/A                                     | X Walk 1 Width (in)   | N/A   | N/A  | X Walk 2 Width (in)         | N/A  |  |  |
|                                         | X Walk 1 Slope (%)    | 3.8   |      | X Walk 2 Slope (%)          | N/A  |  |  |
|                                         | X Walk 1 X Slope (%)  | 0.2   |      | X Walk 2 X Slope (%)        | N/A  |  |  |
| N/A                                     | Ramp inside XWalk1?   | N/A   | N/A  | Ramp inside XWalk2?         | N/A  |  |  |
|                                         | Road Slope (%)        | N/A   | N/A  | Clear Space?                | N/A  |  |  |
|                                         | Road X Slope (%)      | N/A   | N/A  | Clear Space to XWalk (in)   | N/A  |  |  |
| N/A                                     | Any Obstructions?     | N/A   | N/A  | Storm Grate/Utility Hazard? | N/A  |  |  |
|                                         | Obstruction Type      |       |      | Storm Grate/Utility Type    |      |  |  |
|                                         |                       | N/A   |      |                             | N/A  |  |  |
|                                         |                       |       | Yes  | Surface Condition? (G/P)    | Good |  |  |
|                                         |                       |       |      |                             |      |  |  |