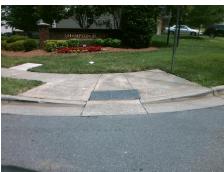

Total Cost: \$ 1850.00

| Field Measurements/Component Compliance |                       |       |      |                             |      |  |  |
|-----------------------------------------|-----------------------|-------|------|-----------------------------|------|--|--|
| Compl                                   | liance Description    | Data  | Comp | liance Description          | Data |  |  |
| N/A                                     | Ramp Length (in)      | 97.0  | No   | Ramp Slope (%)              | 8.5  |  |  |
| No                                      | Ramp Width (in)       | 31.0  | No   | Ramp XSlope (%)             | 5.7  |  |  |
| N/A                                     | Flare Type LT         | N/A   | N/A  | Flare Type RT               | N/A  |  |  |
| N/A                                     | Flare Slope LT (%)    | N/A   | N/A  | Flare Slope RT (%)          | N/A  |  |  |
| N/A                                     | Flare Traversable LT? | N/A   | N/A  | Flare Traversable RT?       | N/A  |  |  |
| N/A                                     | Landing Length (in)   | N/A   | N/A  | DWS Provided?               | N/A  |  |  |
| N/A                                     | Landing Width (in)    | N/A   | N/A  | DWS Contrast?               | N/A  |  |  |
| N/A                                     | Landing Slope (%)     | N/A   | N/A  | DWS Length (in)             | N/A  |  |  |
| N/A                                     | Landing X Slope (%)   | N/A   | N/A  | DWS Full Width?             | N/A  |  |  |
| N/A                                     | Landing Curb? (Y/N)   | N/A   | N/A  | DWS Offset (in)             | N/A  |  |  |
| N/A                                     | Shared Landing?       | N/A   |      |                             |      |  |  |
| N/A                                     | Gutter Ponding?       | N/A   | N/A  | Gutter Slope (%)            | N/A  |  |  |
| N/A                                     | Gutter Lip Ht (in)    | N/A   | N/A  | Gutter X Slope (%)          | N/A  |  |  |
| N/A                                     | Painted X Walk1?      | No    | N/A  | Painted X Walk2?            | N/A  |  |  |
|                                         | X Walk 1 Direction    | To SW |      | X Walk 2 Direction          | N/A  |  |  |
| N/A                                     | X Walk 1 Width (in)   | N/A   | N/A  | X Walk 2 Width (in)         | N/A  |  |  |
|                                         | X Walk 1 Slope (%)    | 3.8   |      | X Walk 2 Slope (%)          | N/A  |  |  |
|                                         | X Walk 1 X Slope (%)  | 0.2   |      | X Walk 2 X Slope (%)        | N/A  |  |  |
| N/A                                     | Ramp inside XWalk1?   | N/A   | N/A  | Ramp inside XWalk2?         | N/A  |  |  |
|                                         | Road Slope (%)        | N/A   | N/A  | Clear Space?                | N/A  |  |  |
|                                         | Road X Slope (%)      | N/A   | N/A  | Clear Space to XWalk (in)   | N/A  |  |  |
| N/A                                     | Any Obstructions?     | N/A   | N/A  | Storm Grate/Utility Hazard? | N/A  |  |  |
|                                         | Obstruction Type      |       |      | Storm Grate/Utility Type    |      |  |  |
|                                         |                       | N/A   |      |                             | N/A  |  |  |
|                                         |                       |       | Yes  | Surface Condition? (G/P)    | Good |  |  |
|                                         |                       |       |      |                             |      |  |  |