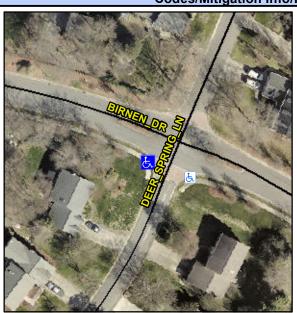

## Access Compliance Report Public Rights-of-Way (Curb Ramps)

Intersection ID: 24456 Main Street: BIRNEN\_DR Cross Street: DEER SPRING\_LN Location: W

ADA ID: 2CF0B87D196B Ramp Type: PerpDiag Initial Pass/Fail: Fail Overall Compliance: No Severity Score: 13.75