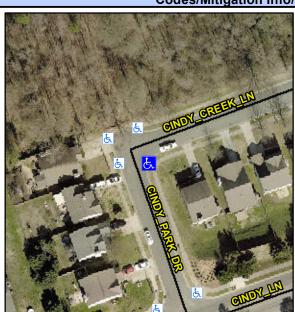

## **Access Compliance Report Public Rights-of-Way** (Curb Ramps)

Intersection ID: 45302 Main Street: CINDY CREEK LN Cross Street: CINDY\_PARK\_DR Location: SE ADA ID: 2CF3269DB2CB Ramp Type: PerpDiag Initial Pass/Fail: Fail **Overall Compliance: No Severity Score:** 25

**Codes/Mitigation Info/Possible Solution** 

Street 1 Name Stop Condition-Street 2 Street 2 Name Stop Condition-Street 1 **CINDY CREEK LN** None **CINDY PARK DR** StopSign Possible Solutions: Remove & Replace Curb Ramp With Two New Directional Ramps or Equivalent. Surveyor Notes: N/A PROW/ADA: Not Found, R304.5.3