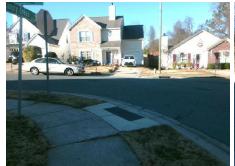

## **Access Compliance Report Public Rights-of-Way** (Curb Ramps)

Intersection ID: 45302 Main Street: CINDY CREEK LN Cross Street: CINDY\_PARK\_DR Location: SE ADA ID: 2CF3269DB2CB Ramp Type: PerpDiag Initial Pass/Fail: Fail **Overall Compliance: No Severity Score:** 25

**Codes/Mitigation Info/Possible Solution** 

Street 1 Name Stop Condition-Street 2 Street 2 Name Stop Condition-Street 1 **CINDY CREEK LN** None **CINDY PARK DR** StopSign Possible Solutions: Remove & Replace Curb Ramp With Two New Directional Ramps or Equivalent. Surveyor Notes: N/A PROW/ADA: Not Found, R304.5.3