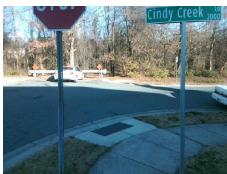

## **Access Compliance Report Public Rights-of-Way** (Curb Ramps)

Intersection ID: 45302 Main Street: CINDY CREEK LN Cross Street: CINDY\_PARK\_DR Location: SE ADA ID: 2CF3269DB2CB Ramp Type: PerpDiag Initial Pass/Fail: Fail **Overall Compliance: No Severity Score:** 25

**Codes/Mitigation Info/Possible Solution** 

Street 1 Name Stop Condition-Street 2 Street 2 Name Stop Condition-Street 1 **CINDY CREEK LN** None **CINDY PARK DR** StopSign Possible Solutions: Remove & Replace Curb Ramp With Two New Directional Ramps or Equivalent. Surveyor Notes: N/A PROW/ADA: Not Found, R304.5.3